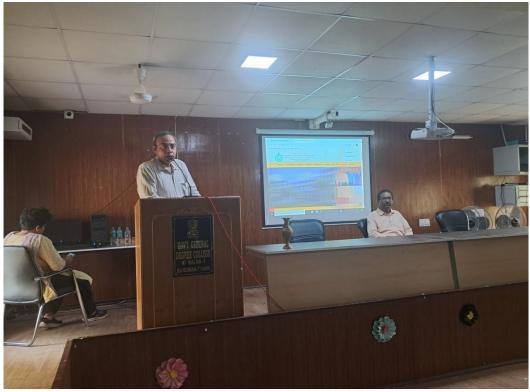

## Report on "Baishe Srabon"

**Date**: August 8, 2023

Venue: Seminar Room, GGDC, Kalna-I

The Cultural Sub-committee, Bengali department & I.Q.A.C. of Government General Degree College, Kalna-1 orchestrated a poignant cultural programme on August 8, 2023, to commemorate the death anniversary of Rabindranath Tagore, known as " **Baishe Srabon**." Held in the Smart Classroom, the event paid homage to the illustrious musician, poet and philosopher.

The program featured a rich tapestry of performances, including recitations of Tagore's timeless poetry, musical renditions of his compositions, and insightful discussions on his literary contributions by our students and teachers. Attendees were immersed in Tagore's profound legacy, fostering a deeper appreciation for his cultural significance.