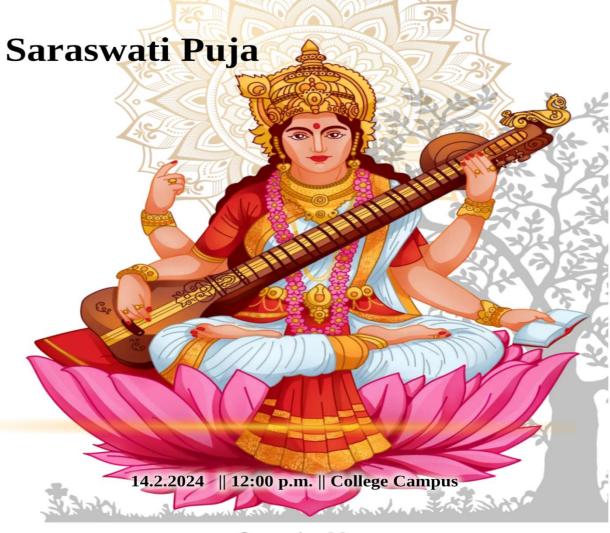

#### **Notice**

It is hereby notified to all the faculty members and the students of this college that the Cultural Sub-Committee in association with IQAC of Government General Degree College, Kalna-1 is going to observe **INDEPENDENCE DAY** on 15<sup>th</sup>August, 2023 through National Flag Hoisting followed by a Cultural Programme in the college premises. Presence of all the teachers and students is cordially invited.