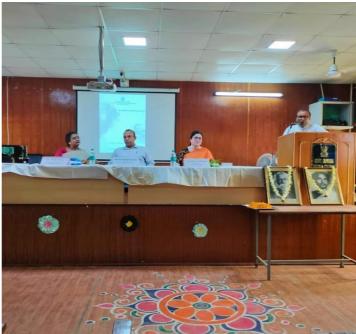

kha Kanjilal, Assistant Professor of the Political Science Department at Memari College, offered profound insights into the life, philosophy, and cultural contributions of Rabindranath Tagore and Kazi Nazrul Islam, enriching the audience's understanding of their legacy.

The event concluded with a heartfelt vote of thanks delivered by Dr. Priyanka Maity Das, Assistant Professor of the Philosophy Department and the Teacher-in-Charge (TCS) of the college. She expressed her gratitude to all participants, attendees, and organizers for their contributions, bringing this memorable celebration to a close.

The *Rabindra-Najrul Smarane* program was a resounding success, leaving the audience inspired and deeply connected to the timeless cultural treasures of Bengal.

# Glimpses of the Programme









## **Attendance Sheet**

| ate       | Rabindra- 1         | yazrul S | haman-713405<br>Smarane | Time- 12.pm        |
|-----------|---------------------|----------|-------------------------|--------------------|
|           | Studen              | ts Atter | ndance                  |                    |
| SI.<br>No | Name                | Sem      | Dept.                   | Signature          |
|           | Masuma Khatun       | 1        | Bengali                 | Masuma Khatun      |
|           | Shabna Khatun       | 1        | Bengali                 | Shalma Khatun      |
|           | Julie Khatun        | 1        | Education               | Julie Khatun       |
|           | Nurmila Khatun      | 1        | Education               | Nunmila, Khatun    |
| ,         | Rak