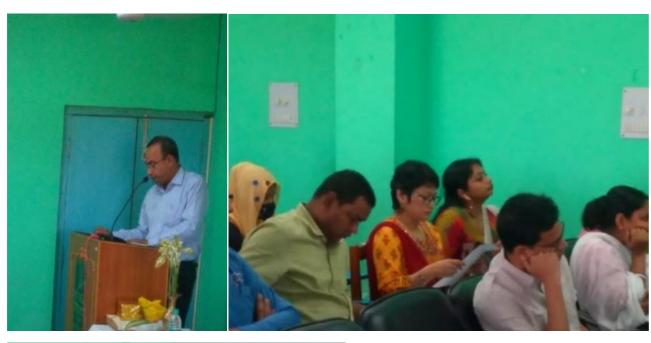

## Report on "Baishe Srabon"

**Date**: August 8, 2023

Venue: Seminar Room, GGDC, Kalna-I

The Cultural Sub-committee, Bengali department & I.Q.A.C. of Government General Degree College, Kalna-1 orchestrated a poignant cultural programme on August 8, 2023, to commemorate the death anniversary of Rabindranath Tagore, known as " **Baishe Srabon**." Held in the Smart Classroom, the event paid homage to the illustrious musician, poet and philosopher.

The program featured a rich tapestry of performances, including recitations of Tagore's timeless poetry, musical renditions of his compositions, and insightful discussions on his literary contributions by our students and teachers. Attendees were immersed in Tagore's profound legacy, fostering a deeper appreciation for his cultural significance.

The event exemplified the college's commitment to nurturing cultural awareness and honoring eminent figures in literature.