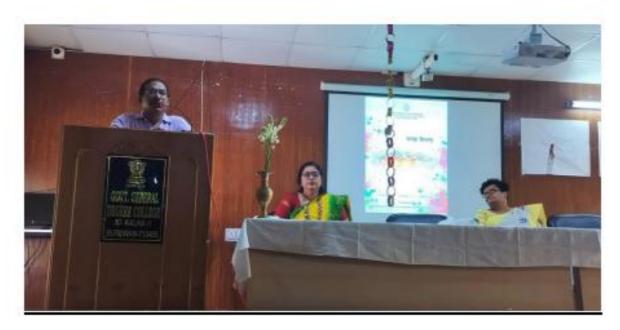

## Report on "Baishe Srabon"

**Date**: August 8, 2023

Venue: Seminar Room, GGDC, Kalna-I

The Cultural Sub-committee, Bengali department & I.Q.A.C. of Government General Degree College, Kalna-1 orchestrated a poignant cultural programme on August 8, 2023, to commemorate the death anniversary of Rabindranath Tagore, known as " **Baishe Srabon**." Held in the Smart Classroom, the event paid homage to the illustrious musician, poet and philosopher.

The program featured a rich tapestry of performances, including recitations of Tagore's timeless poetry, musical renditions of his compositions, and insightful discussions on his literary contributions by our students and teachers. Attendees were immersed in Tagore's profound legacy, fostering a deeper appreciation for his cultural significance.

The event exemplified the college's commitment to nurturing cultural awareness and honoring eminent figures in literature.