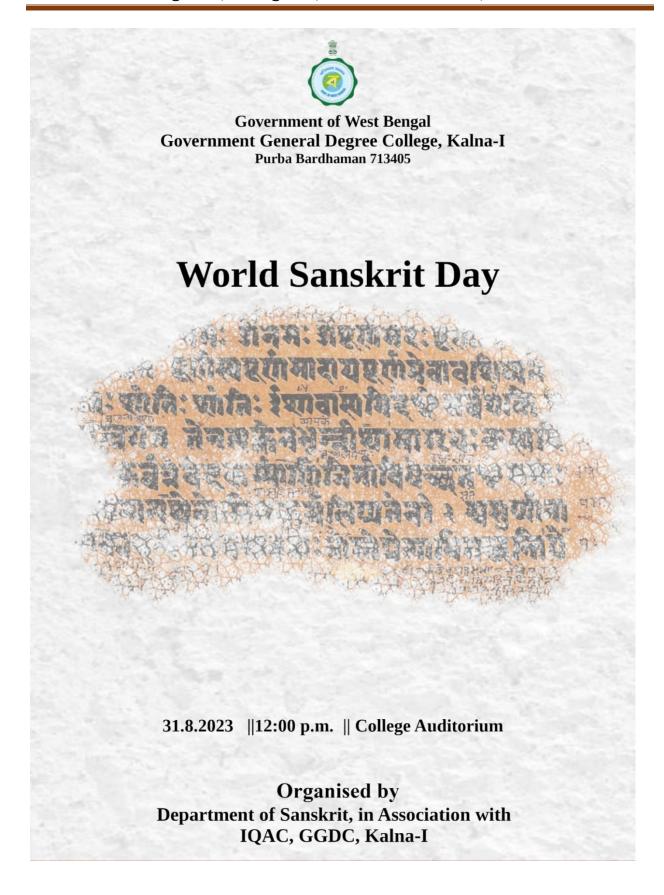

#### **Government of West Bengal** Government General Degree College, Kalna-I Purba Bardhaman 713405

# **Baishe Sraban**

"Let us not pray to be sheltered from dangers..." -Rabindranath Tagore

8.8.2023 || 12:00 p.m. || College Auditorium

Organised by Cultural sub-committee in Association with IQAC, GGDC, Kalna-I