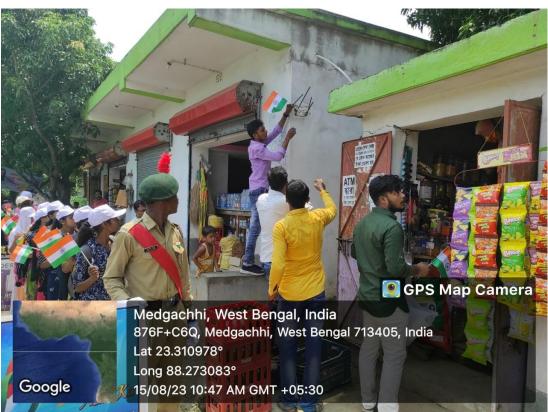

The entire program was divided into three phases. The day was started with hoisting the National Flag by Prof. Dr. Krishnendu Dutta, the honorable Principal, GGDCK-1 and it was followed by our National Anthem sung by all the faculty members, staff and students. The program of Phase-I was concluded with "Har ghar Tiranga Prog: Rally in neighbouring area".

Phase-II program was started with "Meri Matti Mera Desh: Oath Taking" by the energetic and enthusiastic NSS volunteers of our College. They also arranged a Tree Plantation Event in and outside of the college premises in this phase.