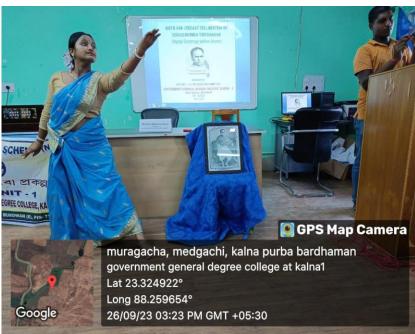

#### **Notice**

All the faculty members and students of Government General Degree College, Kalna-1 are requested to be present on 31.08.2023 at 12 noon for the celebration of **World Sanskrit Day** organized by the Department of Sanskrit of this college.