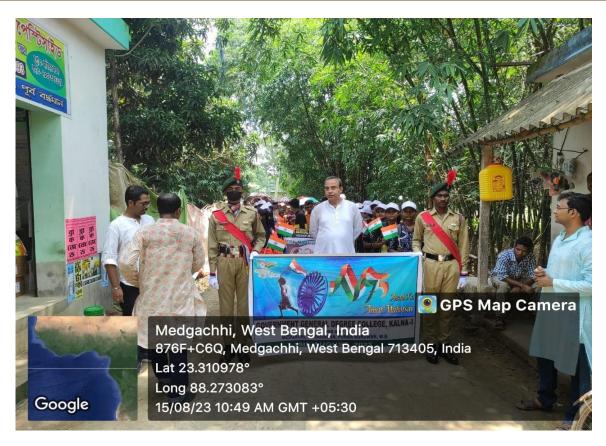

The entire program was divided into three phases. The day was started with hoisting the National Flag by Prof. Dr. Krishnendu Dutta, the honorable Principal, GGDCK-1 and it was followed by our National Anthem sung by all the faculty members, staff and students. The program of Phase-I was concluded with "Har ghar Tiranga Prog: Rally in neighbouring area".