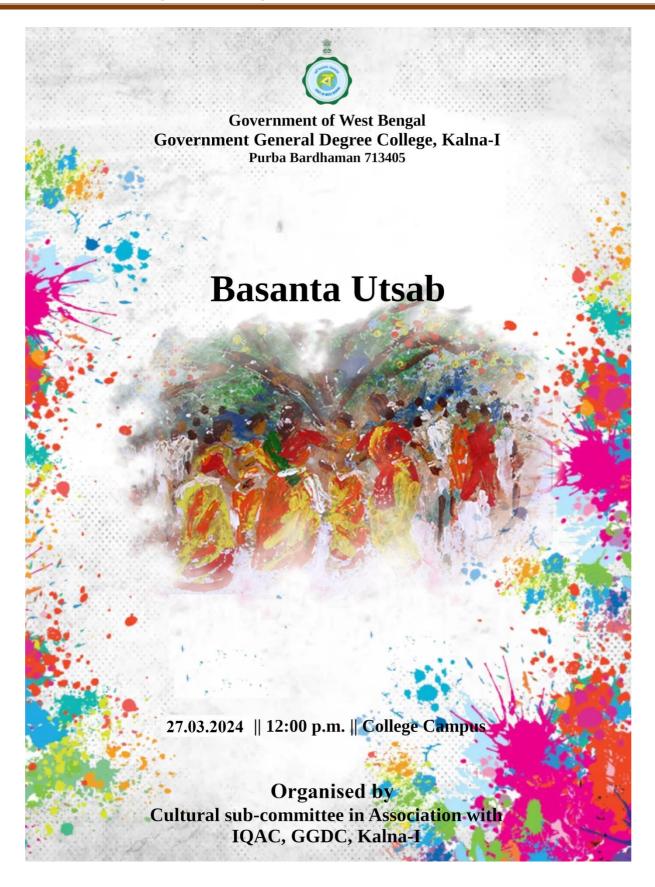

#### List of cultural programmes & sports organised by the institution during 2023-24

| SI No | Date of event/activity (DD-MM-YYYY) | Name of the event/activity        | No. of the student participated | Page No |
|-------|-------------------------------------|-----------------------------------|---------------------------------|---------|
| 1     | 8.8.2023                            | Baishe Srabon                     | 23                              | 1       |
| 2     | 15.8.2023                           | Independence Day                  | 92                              | 7       |
| 3     | 31.8.2023                           | World Sanskrit Day                | 46                              | 20      |
| 4     | 5.9.2023                            | Teachers' Day                     | 98                              | 27      |
| 5     | 26.9.2023                           | Vidyasagar Jayanti                | 75                              | 32      |
| 6     | 30.10.2023                          | Foundation Day                    | 18                              | 42      |
| 7     | 11.11.2023                          | National Education Day            | 19                              | 48      |
| 8     | 16.11.2023                          | World Philosophy Day              | 23                              | 54      |
| 9     | 27.11.2023                          | Constitution Day                  | 47                              | 60      |
| 10    | 11.12.2023                          | Human Rights Day                  | 19                              | 67      |
| 11    | 02.01.2024-<br>08.01.2024           | Students Week & Annual Sports     | 59+78+190+35+60+45+90           | 73      |
| 12    | 12.1.2024                           | Youth Day                         | 21                              | 83      |
| 13    | 23.1.2024                           | Netaji Jayanti                    | 24                              | 89      |
| 14    | 26.1.2024                           | Republic Day                      | 17                              | 95      |
| 15    | 14.2.2024                           | Saraswati Puja Day                | 40                              | 101     |
| 16    | 21.2.2024                           | International Mother Language Day | 76                              | 108     |
| 17    | 28.2.2024                           | National Science Day              | 28                              | 116     |
| 18    | 27.3.2024                           | Basanta Utsab                     | 84                              | 122     |
| 19    | 20.4.2024                           | BR Ambedkar Jayanti               | 23                              | 131     |
| 20    | 30.5.2024                           | Rabindra-Nazrul Smarane           | 63                              | 137     |