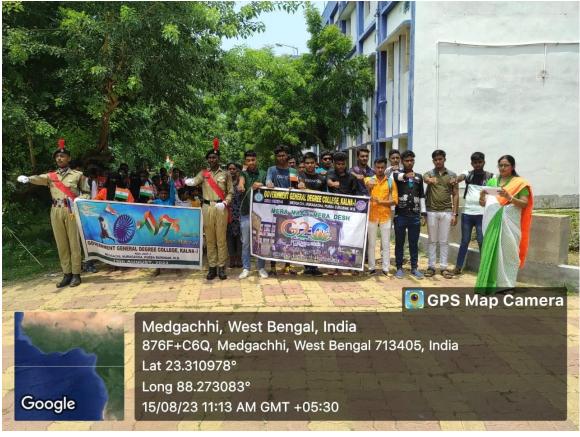

#### Programme Report on Independence Day, 2023

Date: 15th Aug, 2023

**Venue: College Campus** 

Celebration of Independence Day on 15<sup>th</sup> August is very special to every Indian. By celebrating this day, we show our deep love and respect for our country and also we honour the sacrifice of our great freedom fighters. 77<sup>th</sup> Independence day was organized on the theme "Meri Matti Mera Desh" by NSS Unit-1, Cultural Sub-Committee & I.Q.A.C of Government General Degree College Kalna-I on 15.08.2023 amidst various programs in and outside of the college premises.

## Glimpses of the Programme