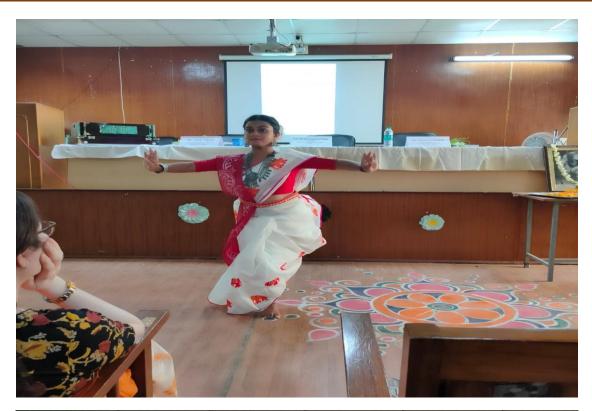

In Phase-III, a beautiful patriotic Rabindra Sangeet was presented by Tanmoy Mitra, Assistant Professor, Dept. of Mathematics. It was followed by a heart touching speech by Prof. Dr. Krishnendu Dutta, the honorable Principal, GGDCK-1. Then a Inter-College Cultural Competition was held among the students. Our students from various departments graced the stage with their amazing dance performances and some significant patriotic recitations. After completion of all the performances few students were awarded with 1<sup>st</sup>, 2<sup>nd</sup>, and 3<sup>rd</sup> prize as per their performances in the respective fields like dancing and recitation. In the field of recitation, Arpita Majhi (Bengali Dept., 4th sem), Soumyajit Pal (Physics Dept., 6th sem) and Poulomi Bhattacharjee (English Dept., 2nd sem) got 1<sup>st</sup>, 2<sup>nd</sup>, and 3<sup>rd</sup> prize respectively and in the field of dancing, Rinki Baskey (Bengali Dept., 1st sem), Joyita Das (Bengali Dept., 4th sem) and Moumita Mukherjee (Bengali Dept., 4th sem) got 1<sup>st</sup>, 2<sup>nd</sup>, and 3<sup>rd</sup> prize respectively.

## Glimpses of the Programme