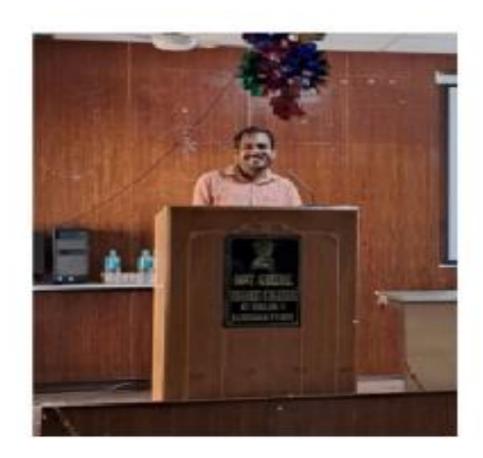

rui, Assistant Professor in Chemistry, GGDC, Kalna -I

#### **Cultural Extravaganza:**

The day commenced with a stimulating lecture by our Science Faculties, followed by interactive workshops where students showcased their innovative projects. The Celebration culminated with a quiz competition testing participants' scientific knowledge. At last,

#### **Closing Ceremony:**

At the end of the programme the vote of thanks was extended by the , Dr Dibakar Mondal, Assistant Professor in Mathematics, GGDC, Kalna -I

#### **Conclusion:**

The National Science Day celebration in our College was a resounding success. We extend our heartfelt gratitude to all participants, organizers, and supporters for their enthusiastic participation and invaluable contributions.

## **Photos from the event**





## Attendance:

| SI. No. | Sem/Part    | Name                          |
|---------|-------------|-------------------------------|
| 1       | I           | Khadija Katum                 |
| 2       | T           | Siskmoha memad 5K             |
| 3       | V           | - Payel No                    |
| 4       | N           | Payel Nav<br>Nitudipa Ta      |
| 5       | 5           | -Purpta modak                 |
| 6       | V           | Rom Ray                       |
| 7       | <b>3</b> /# | Sudifité Malik                |
| 8       | 711         | Sandy Par                     |
| 9       | 加           | Samish Par<br>Mariphe abort   |
| 10      | 3           | Sahila Khatm                  |
| 11      | 3           | Romit Soien                   |
| 12      | V           | Pi