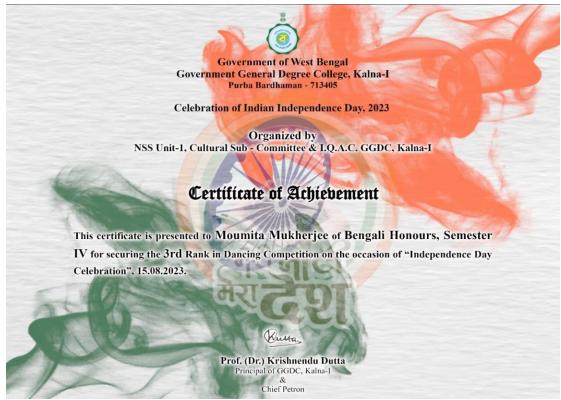

In Phase-III, a beautiful patriotic Rabindra Sangeet was presented by Tanmoy Mitra, Assistant Professor, Dept. of Mathematics. It was followed by a heart touching speech by Prof. Dr. Krishnendu Dutta, the honorable Principal, GGDCK-1. Then a Inter-College Cultural Competition was held among the students. Our students from various departments graced the stage with their amazing dance performances and some significant patriotic recitations. After completion of all the performances few students were awarded with 1<sup>st</sup>, 2<sup>nd</sup>, and 3<sup>rd</sup> prize as per their performances in the respective fields like dancing and recitation. In the field of recitation, Arpita Majhi (Bengali Dept., 4th sem), Soumyajit Pal (Physics Dept., 6th sem) and Poulomi Bhattacharjee (English Dept., 2nd sem) got 1<sup>st</sup>, 2<sup>nd</sup>, and 3<sup>rd</sup> prize respectively and in the field of dancing, Rinki Baskey (Bengali Dept., 1st sem), Joyita Das (Bengali Dept., 4th sem) and Moumita Mukherjee (Bengali Dept., 4th sem) got 1<sup>st</sup>, 2<sup>nd</sup>, and 3<sup>rd</sup> prize respectively.