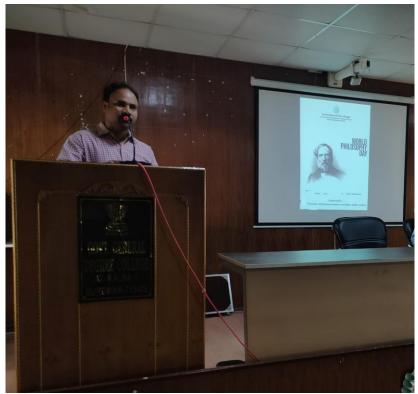

#### Report of the Vidyasagar jayanti, 2023

The celebration of The Birth anniversary of Vidyasagar is organized by the Cultural Sub-Committee and NSS Unit-1 of Government General Degree College, Kalna-1 on 26.09.2023 at 1pm in Smart Classroom (college campus). The day is commemorated withcolourful cultural programmes and vivified sentiments.