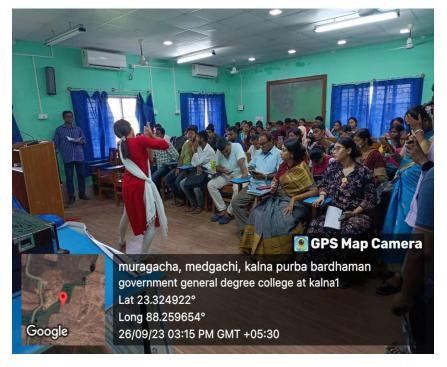

drasangeet "Barisho dhara majhe". It was followed by Moumita Mukherjee (5th semester,Department of Bengali) with a mesmerising dancing act. The Recitation by Revana Khatun(5th semester, Department of Bengali) made everyone proud with teary eyes.

This intense performance was balanced by the recitation by Bikram Bag (2nd semester, Department of Education) on 'Ek je chhilo vidyasagar'. Later on Dr. SK Asraf Ali, faculty member of Department of Sanskrit enriched everyone with his significant speech.

The vote of thanks by Aditi Sarkar (Assistant Professor, Dept. of English) marked the closing ceremony of the program. This entire procession of performances was introduced by Dr.Subrata Das, NSS co-ordinator & another face of Cultural Sub-Committee, GGDCK-I.

#### Glimpses of the Programme









#### **Attendance Sheet:**

#### Government General Degree College, Kalna-1

Birth Anniversary of Vidyasagar

Organized by

Cultural Sub-Committee & NSS Unit-1 Government General Degree college, Kaina-1

Date and Time: 26/09/2023 at 1p.m

ATTENDANCE SHEET.

Teachers -

(1) BY 26.09.23
(2) SK ASTATAL.
(3) SUSHAHAN DEB BANAM
(4) Dibakan Mondal 26/09/2013.
(5) Saikat Khamarui 26/09/2023
(6) Kontik Mete 26/09/2013
(7) Surafmadest Lunce 26.09.2013
(8) Adeti Serbar 26.09.2013
(9) Sokini Bhattachayya 26/9/23
(10) \$330 WW 25/0/20

| > Polikul SK.                                                | History." 1/1 | - 4 year I snot |
|--------------------------------------------------------------|---------------|-----------------|
| e) Invarious K                                               | His