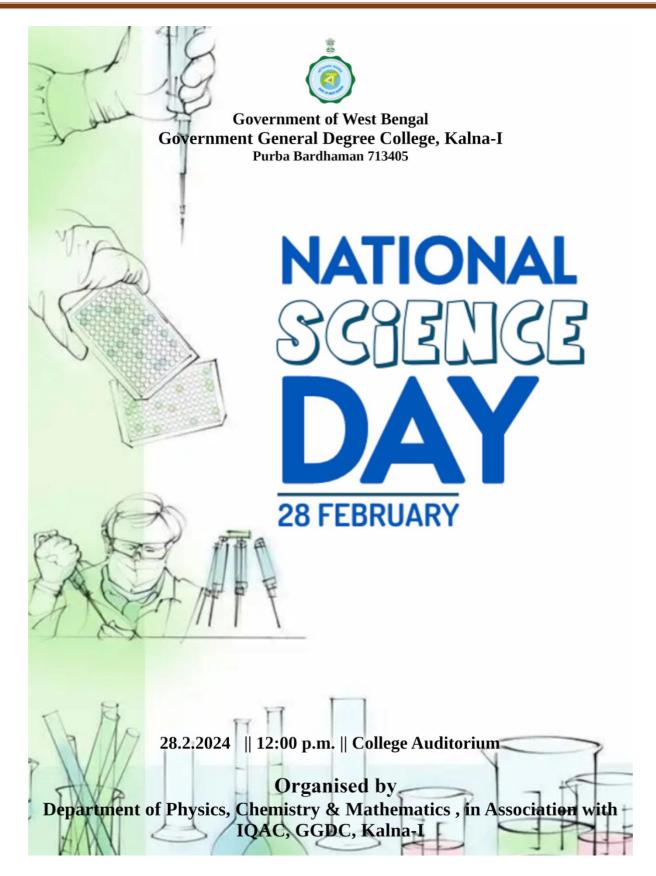

#### **Government of West Bengal** Government General Degree College, Kalna-I Purba Bardhaman 713405

# **Baishe Sraban**

"Let us not pray to be sheltered from dangers..." -Rabindranath Tagore

8.8.2023 || 12:00 p.m. || College Auditorium

Organised by Cultural sub-committee in Association with IQAC, GGDC, Kalna-I