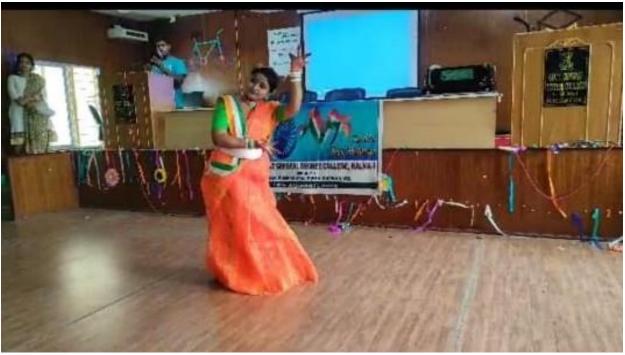

In Phase-III, a beautiful patriotic Rabindra Sangeet was presented by Tanmoy Mitra, Assistant Professor, Dept. of Mathematics. It was followed by a heart touching speech by Prof. Dr. Krishnendu Dutta, the honorable Principal, GGDCK-1. Then a Inter-College Cultural Competition was held among the students. Our students from various departments graced the stage with their amazing dance performances and some significant patriotic recitations. After completion of all the performances few students were awarded with 1<sup>st</sup>, 2<sup>nd</sup>, and 3<sup>rd</sup> prize as per their performances in the respective fields like dancing and recitation. In the field of recitation, Arpita Majhi (Bengali Dept., 4th sem), Soumyajit Pal (Physics Dept., 6th sem) and Poulomi Bhattacharjee (English Dept., 2nd sem) got 1<sup>st</sup>, 2<sup>nd</sup>, and 3<sup>rd</sup> prize respectively and in the field of dancing, Rinki Baskey (Bengali Dept., 1st sem), Joyita Das (Bengali Dept., 4th sem) and Moumita Mukherjee (Bengali Dept., 4th sem) got 1<sup>st</sup>, 2<sup>nd</sup>, and 3<sup>rd</sup> prize respectively.