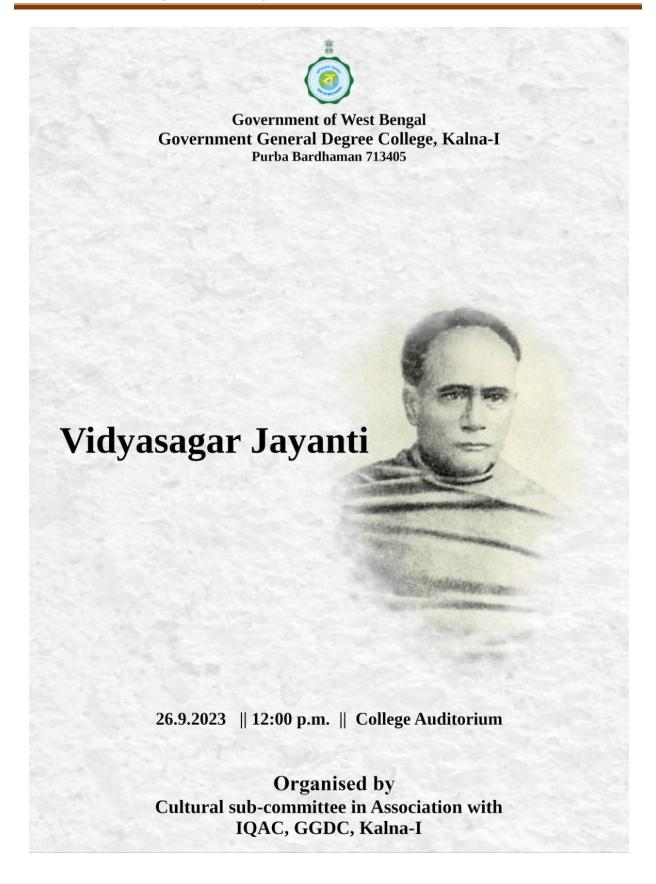

#### **Notice**

All the faculty members and students of Government General Degree College, Kalna-1 are requested to be present on 31.08.2023 at 12 noon for the celebration of **World Sanskrit Day** organized by the Department of Sanskrit of this college.