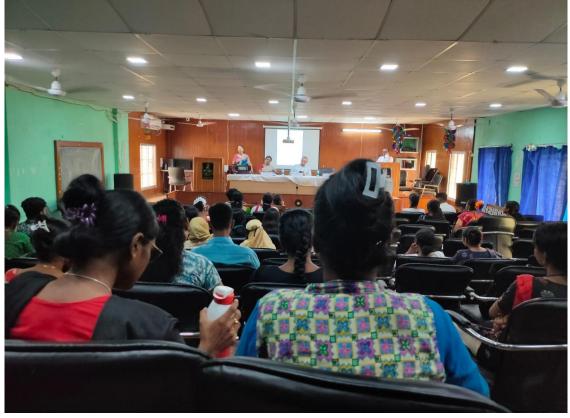

#### Programme Report on Independence Day, 2023

Date: 15th Aug, 2023

**Venue: College Campus** 

Celebration of Independence Day on 15<sup>th</sup> August is very special to every Indian. By celebrating this day, we show our deep love and respect for our country and also we honour the sacrifice of our great freedom fighters. 77<sup>th</sup> Independence day was organized on the theme "Meri Matti Mera Desh" by NSS Unit-1, Cultural Sub-Committee & I.Q.A.C of Government General Degree College Kalna-I on 15.08.2023 amidst various programs in and outside of the college premises.

## Glimpses of the Programme