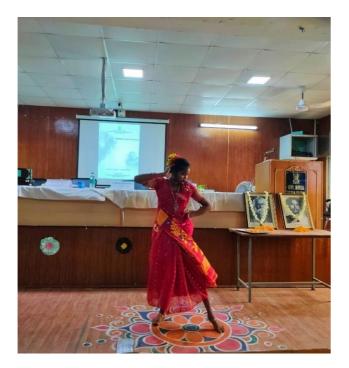

lekha Kanjilal, Assistant Professor of the Political Science Department at Memari College, offered profound insights into the life, philosophy, and cultural contributions of Rabindranath Tagore and Kazi Nazrul Islam, enriching the audience's understanding of their legacy.

The event concluded with a heartfelt vote of thanks delivered by Dr. Priyanka Maity Das, Assistant Professor of the Philosophy Department and the Teacher-in-Charge (TCS) of the college. She expressed her gratitude to all participants, attendees, and organizers for their contributions, bringing this memorable celebration to a close.

The *Rabindra-Najrul Smarane* program was a resounding success, leaving the audience inspired and deeply connected to the timeless cultural treasures of Bengal.

# Glimpses of the Programme









## **Attendance Sheet**

| ate       | Rabindra- 1         | yazrul S | haman-713405<br>Smarane | Time- 12.pm        |
|-----------|---------------------|----------|-------------------------|--------------------|
|           | Studen              | ts Atter | ndance                  |                    |
| SI.<br>No | Name                | Sem      | Dept.                   | Signature          |
|           | Masuma Khatun       | 1        | Bengali                 | Masuma Khatun      |
|           | Shabna Khatun       | 1        | Bengali                 | Shalma Khatun      |
|           | Julie Khatun        | 1        | Education               | Julie Khatun       |
|           | Nurmila Khatun      | 1        | Education               | Nunmila, Khatun    |
| ,         | R