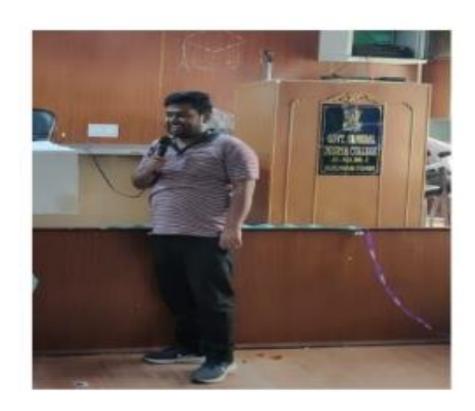

marui, Assistant Professor in Chemistry, GGDC, Kalna -I

#### **Cultural Extravaganza:**

The day commenced with a stimulating lecture by our Science Faculties, followed by interactive workshops where students showcased their innovative projects. The Celebration culminated with a quiz competition testing participants' scientific knowledge. At last,

#### **Closing Ceremony:**

At the end of the programme the vote of thanks was extended by the , Dr Dibakar Mondal, Assistant Professor in Mathematics, GGDC, Kalna -I

#### **Conclusion:**

The National Science Day celebration in our College was a resounding success. We extend our heartfelt gratitude to all participants, organizers, and supporters for their enthusiastic participation and invaluable contributions.

## **Photos from the event**





## Attendance:

| SI. No. | Sem/Part    | Name                          |
|---------|-------------|-------------------------------|
| 1       | I           | Khadija Katum                 |
| 2       | T           | Siskmoha memad 5K             |
| 3       | V           | - Payel No                    |
| 4       | N           | Payel Nav<br>Nitudipa Ta      |
| 5       | 5           | -Purpta modak                 |
| 6       | V           | Rom Ray                       |
| 7       | <b>3</b> /# | Sudifité Malik                |
| 8       | 711         | Sandy Par                     |
| 9       | 加           | Samish Par<br>Mariphe abort   |
| 10      | 3           | Sahila Khatm                  |
| 11      | 3           | Romit Soien                   |
| 12      | V           |