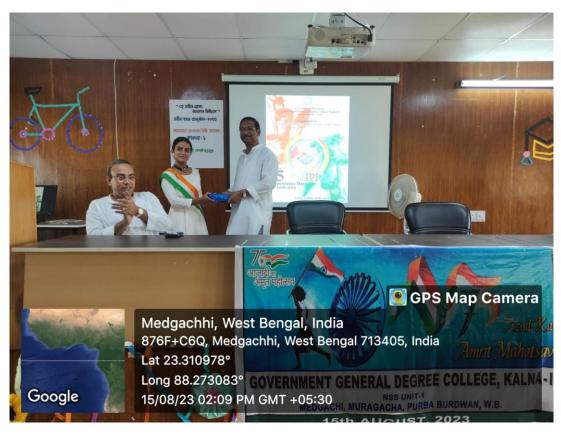

#### Programme Report on Independence Day, 2023

Date: 15th Aug, 2023

**Venue: College Campus** 

Celebration of Independence Day on 15<sup>th</sup> August is very special to every Indian. By celebrating this day, we show our deep love and respect for our country and also we honour the sacrifice of our great freedom fighters. 77<sup>th</sup> Independence day was organized on the theme "Meri Matti Mera Desh" by NSS Unit-1, Cultural Sub-Committee & I.Q.A.C of Government General Degree College Kalna-I on 15.08.2023 amidst various programs in and outside of the college premises.

The entire program was divided into three phases. The day was started with hoisting the National Flag by Prof. Dr. Krishnendu Dutta, the honorable Principal, GGDCK-1 and it was followed by our National Anthem sung by all the faculty members, staff and students. The program of Phase-I was concluded with "Har ghar Tiranga Prog: Rally in neighbouring area".

In Phase-III, a beautiful patriotic Rabindra Sangeet was presented by Tanmoy Mitra, Assistant Professor, Dept. of Mathematics. It was followed by a heart touching speech by Prof. Dr. Krishnendu Dutta, the honorable Principal, GGDCK-1. Then a Inter-College Cultural Competition was held among the students. Our students from various departments graced the stage with their amazing dance performances and some significant patriotic recitations. After completion of all the performances few students were awarded with 1<sup>st</sup>, 2<sup>nd</sup>, and 3<sup>rd</sup> prize as per their performances in the respective fields like dancing and recitation. In the field of recitation, Arpita Majhi (Bengali Dept., 4th sem), Soumyajit Pal (Physics Dept., 6th sem) and Poulomi Bhattacharjee (English Dept., 2nd sem) got 1<sup>st</sup>, 2<sup>nd</sup>, and 3<sup>rd</sup> prize respectively and in the field of dancing, Rinki Baskey (Bengali Dept., 1st sem), Joyita Das (Bengali Dept., 4th sem) and Moumita Mukherjee (Bengali Dept., 4th sem) got 1<sup>st</sup>, 2<sup>nd</sup>, and 3<sup>rd</sup> prize respectively.

Last but not the least Dr. Subrata Das (Asst. Prof., Dept. of Bengali & The Program Officer of NSS Unit-1, GGDCK-1) extended his vote of thanks marking the closing ceremony of the program. The whole program was anchored by Dr. Sohini Bhattacharya (Asst. Prof., Dept. of Bengali & The Convener of Cultural Sub-Committee, GGDCK-I).