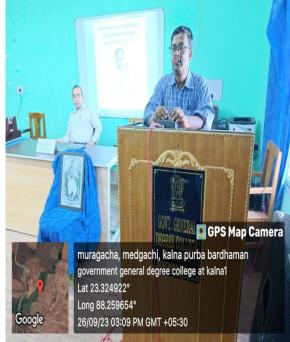

asangeet "Barisho dhara majhe". It was followed by Moumita Mukherjee (5th semester,Department of Bengali) with a mesmerising dancing act. The Recitation by Revana Khatun(5th semester, Department of Bengali) made everyone proud with teary eyes.

This intense performance was balanced by the recitation by Bikram Bag (2nd semester, Department of Education) on 'Ek je chhilo vidyasagar'. Later on Dr. SK Asraf Ali, faculty member of Department of Sanskrit enriched everyone with his significant speech.

The vote of thanks by Aditi Sarkar (Assistant Professor, Dept. of English) marked the closing ceremony of the program. This entire procession of performances was introduced by Dr.Subrata Das, NSS co-ordinator & another face of Cultural Sub-Committee, GGDCK-I.

#### Glimpses of the Programme









#### **Attendance Sheet:**

#### Government General Degree College, Kalna-1

Birth Anniversary of Vidyasagar

Organized by

Cultural Sub-Committee & NSS Unit-1 Government General Degree college, Kaina-1

Date and Time: 26/09/2023 at 1p.m

ATTENDANCE SHEET.

Teachers -

(1) BY 26.09.23
(2) SK ASTATAL.
(3) SUSHAHAN DEB BANAM
(4) Dibakan Mondal 26/09/2013.
(5) Saikat Khamarui 26/09/2023
(6) Kontik Mete 26/09/2013
(7) Surafmadest Lunce 26.09.2013
(8) Adeti Serbar 26.09.2013
(9) Sokini Bhattachayya 26/9/23
(10) \$330 WW 25/0/20

| > Polikul SK.                                                | History." 1/1 | - 4 year I snot |
|--------------------------------------------------------------|---------------|-----------------|
| e) Invarious K                                               | Histo