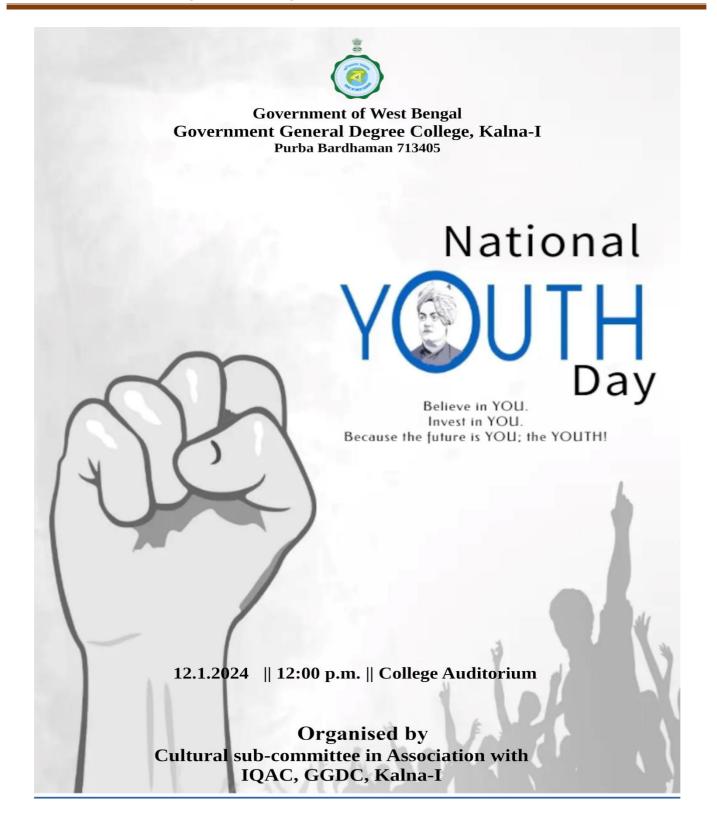

#### List of cultural programmes & sports organised by the institution during 2023-24

| SI No | Date of event/activity (DD-MM-YYYY) | Name of the event/activity        | No. of the student participated | Page No |
|-------|-------------------------------------|-----------------------------------|---------------------------------|---------|
| 1     | 8.8.2023                            | Baishe Srabon                     | 23                              | 1       |
| 2     | 15.8.2023                           | Independence Day                  | 92                              | 7       |
| 3     | 31.8.2023                           | World Sanskrit Day                | 46                              | 20      |
| 4     | 5.9.2023                            | Teachers' Day                     | 98                              | 27      |
| 5     | 26.9.2023                           | Vidyasagar Jayanti                | 75                              | 32      |
| 6     | 30.10.2023                          | Foundation Day                    | 18                              | 42      |
| 7     | 11.11.2023                          | National Education Day            | 19                              | 48      |
| 8     | 16.11.2023                          | World Philosophy Day              | 23                              | 54      |
| 9     | 27.11.2023                          | Constitution Day                  | 47                              | 60      |
| 10    | 11.12.2023                          | Human Rights Day                  | 19                              | 67      |
| 11    | 02.01.2024-<br>08.01.2024           | Students Week & Annual Sports     | 59+78+190+35+60+45+90           | 73      |
| 12    | 12.1.2024                           | Youth Day                         | 21                              | 83      |
| 13    | 23.1.2024                           | Netaji Jayanti                    | 24                              | 89      |
| 14    | 26.1.2024                           | Republic Day                      | 17                              | 95      |
| 15    | 14.2.2024                           | Saraswati Puja Day                | 40                              | 101     |
| 16    | 21.2.2024                           | International Mother Language Day | 76                              | 108     |
| 17    | 28.2.2024                           | National Science Day              | 28                              | 116     |
| 18    | 27.3.2024                           | Basanta Utsab                     | 84                              | 122     |
| 19    | 20.4.2024                           | BR Ambedkar Jayanti               | 23                              | 131     |
| 20    | 30.5.2024                           | Rabindra-Nazrul Smarane           | 63                              | 137     |