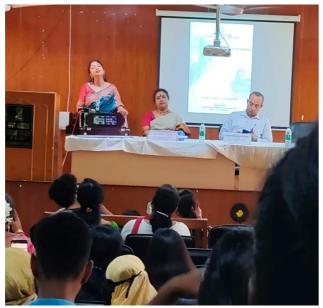

a Kanjilal, Assistant Professor of the Political Science Department at Memari College, offered profound insights into the life, philosophy, and cultural contributions of Rabindranath Tagore and Kazi Nazrul Islam, enriching the audience's understanding of their legacy.

The event concluded with a heartfelt vote of thanks delivered by Dr. Priyanka Maity Das, Assistant Professor of the Philosophy Department and the Teacher-in-Charge (TCS) of the college. She expressed her gratitude to all participants, attendees, and organizers for their contributions, bringing this memorable celebration to a close.

The *Rabindra-Najrul Smarane* program was a resounding success, leaving the audience inspired and deeply connected to the timeless cultural treasures of Bengal.

# Glimpses of the Programme









## **Attendance Sheet**

| ate       | Rabindra- 1         | yazrul S | haman-713405<br>Smarane | Time- 12.pm        |
|-----------|---------------------|----------|-------------------------|--------------------|
|           | Studen              | ts Atter | ndance                  |                    |
| SI.<br>No | Name                | Sem      | Dept.                   | Signature          |
|           | Masuma Khatun       | 1        | Bengali                 | Masuma Khatun      |
|           | Shabna Khatun       | 1        | Bengali                 | Shalma Khatun      |
|           | Julie Khatun        | 1        | Education               | Julie Khatun       |
|           | Nurmila Khatun      | 1        | Education               | Nunmila, Khatun    |
| ,         | Rakhi