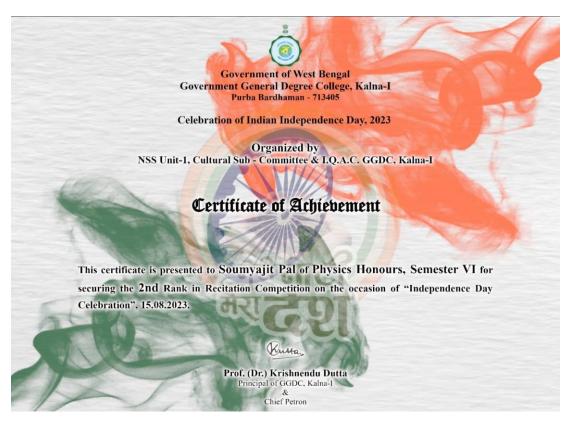

In Phase-III, a beautiful patriotic Rabindra Sangeet was presented by Tanmoy Mitra, Assistant Professor, Dept. of Mathematics. It was followed by a heart touching speech by Prof. Dr. Krishnendu Dutta, the honorable Principal, GGDCK-1. Then a Inter-College Cultural Competition was held among the students. Our students from various departments graced the stage with their amazing dance performances and some significant patriotic recitations. After completion of all the performances few students were awarded with 1<sup>st</sup>, 2<sup>nd</sup>, and 3<sup>rd</sup> prize as per their performances in the respective fields like dancing and recitation. In the field of recitation, Arpita Majhi (Bengali Dept., 4th sem), Soumyajit Pal (Physics Dept., 6th sem) and Poulomi Bhattacharjee (English Dept., 2nd sem) got 1<sup>st</sup>, 2<sup>nd</sup>, and 3<sup>rd</sup> prize respectively and in the field of dancing, Rinki Baskey (Bengali Dept., 1st sem), Joyita Das (Bengali Dept., 4th sem) and Moumita Mukherjee (Bengali Dept., 4th sem) got 1<sup>st</sup>, 2<sup>nd</sup>, and 3<sup>rd</sup> prize respectively.