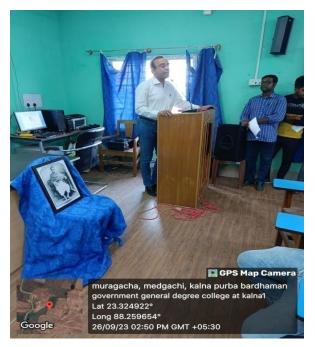

#### **Notice**

All the faculty members and students of Government General Degree College, Kalna-1 are requested to be present on 31.08.2023 at 12 noon for the celebration of **World Sanskrit Day** organized by the Department of Sanskrit of this college.