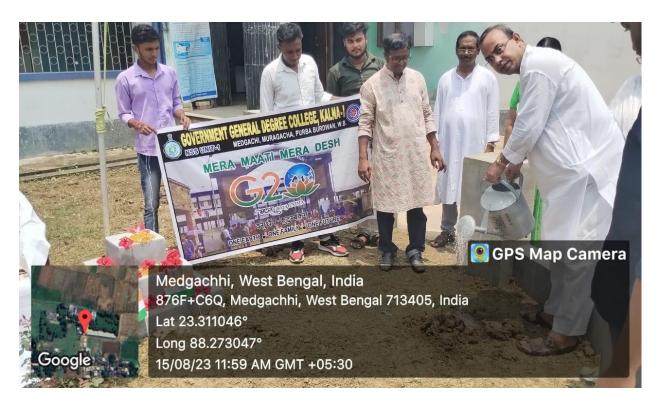

#### Programme Report on Independence Day, 2023

Date: 15th Aug, 2023

**Venue: College Campus** 

Celebration of Independence Day on 15<sup>th</sup> August is very special to every Indian. By celebrating this day, we show our deep love and respect for our country and also we honour the sacrifice of our great freedom fighters. 77<sup>th</sup> Independence day was organized on the theme "Meri Matti Mera Desh" by NSS Unit-1, Cultural Sub-Committee & I.Q.A.C of Government General Degree College Kalna-I on 15.08.2023 amidst various programs in and outside of the college premises.

The entire program was divided into three phases. The day was started with hoisting the National Flag by Prof. Dr. Krishnendu Dutta, the honorable Principal, GGDCK-1 and it was followed by our National Anthem sung by all the faculty members, staff and students. The program of Phase-I was concluded with "Har ghar Tiranga Prog: Rally in neighbouring area".

Phase-II program was started with "Meri Matti Mera Desh: Oath Taking" by the energetic and enthusiastic NSS volunteers of our College. They also arranged a Tree Plantation Event in and outside of the college premises in this phase.