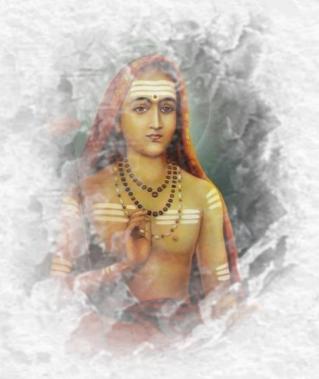

#### Report of the Vidyasagar jayanti, 2023

The celebration of The Birth anniversary of Vidyasagar is organized by the Cultural Sub-Committee and NSS Unit-1 of Government General Degree College, Kalna-1 on 26.09.2023 at 1pm in Smart Classroom (college campus). The day is commemorated withcolourful cultural programmes and vivified sentiments.