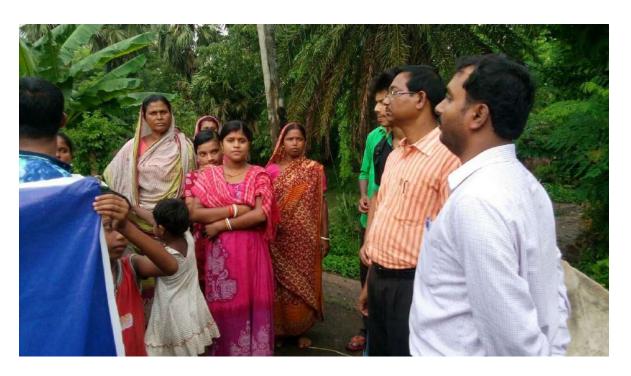

## Day Two: 13.01.2020 General livelihood Survey in Adapted village

The second day of the camp was high on yuletide spirit. NSS volunteers for special camp took part in a livelihood survey in adopted village (Uttarpar, Muragacha).they have given a set of selected questions.

They visited near about 45 houses to survey their life, liabilities, facilities and sufferings. After a day programme, they returned to the camp with a vast of experience of local people and their livelihood. This survey was very effective for this camp because our volunteers to fight their future programmes through their findings.