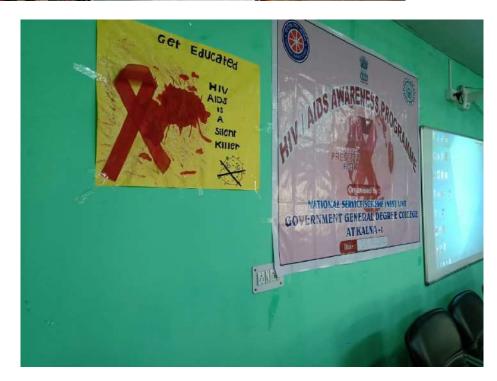

t General Degree College, Kalna-I N.S.S. Unit -I

HIV, Diabetes and Hypertension Awareness programme Date: 25.02.2020

This Awareness Programme was taken place on local Primary School at Muragacha to spread the Consciousness about the HIV, Diabetes and Hypertension on 25.02.2020. This Programme was started through the delivery of the lecture by Dr. Bidyut Kumar Das, Officer-in-Charge, Government General Degree College, Kalna-I. Our Faculty Members & Villagers Share their experiences regarding lack of health awareness among the people. The total day was well presented with the help of Dr. Sk. Asraf Ali, Assistant Professor, Department of Sanskrit and Programme Officer of the N.S.S. Unit-I, Prof. Gobinda Tarafder, Assistant Professor, Department of Education.



### Pictures of the Day









### NSS

GOVT. GENERAL DEGREE COLLEGE, KALNA-1 MURAGACHA, PURBA BARDHAMAN

SUBJECT: HIV, DIABETES AND HYPERTENSION AWARENESS PROL

DATE: 25.62.2020 PLACE: MURAGACHA

| SL.   | SIGNATURE                              | DATE | DESG/CLASS | REMARKS |
|-------|----------------------------------------|------|------------|---------|
| 1)    | sarbotit Dex                           |      | 3rd sem    |         |
| 2.    | Kitubul Malla.                         |      | 5th Sem    |         |
| 3.    |                                        |      | 3 rd sem   |         |
| 4.    | Motosser Mondal<br>Yosmin Kheltun      |      | 5thsem.    |         |
| 5.    | Maluya Karma Kar                       |      | 5 th scm   |         |
| 6.    | Suchata Nath                           |      | - acr