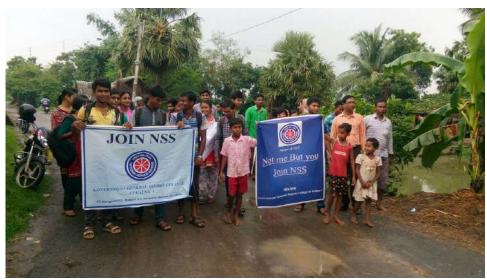

## Day Two: 13.01.2020 General livelihood Survey in Adapted village

The second day of the camp was high on yuletide spirit. NSS volunteers for special camp took part in a livelihood survey in adopted village (Uttarpar, Muragacha).they have given a set of selected questions.

They visited near about 45 houses to survey their life, liabilities, facilities and sufferings. After a day programme, they returned to the camp with a vast of experience of local people and their livelihood. This survey was very effective for this camp because our volunteers to fight their future programmes through their findings.