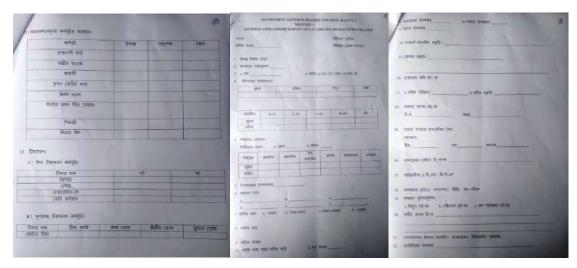

it was identified that the locus of their problems was specially directed to their health problems, economical problems, child marriage etc. They have lack of awareness about Govt. social project. They are also unaware about their opportunities professions and social life. Maximum no. of the local people engaged in agriculture. But they are still unaware of the effect of the chemical fertilizers and also unaware about the water conservations. They will face huge problems to collect drinking water in future. Child marriage and school dropout are a major problem in this area. This analysis and discussions led our volunteers to arrange another awareness campaign on general health and another campaign on social problems.

#### Picture of the day









#### Sample Questioner of the Survey





# Day Four: 15.01.2020 Tree plantation programme and Swachata Avijan

NSS special camp was organised in the adopted village named Uttarpara, Muragacha, Purba Bardhaman-713405. This village is a remote village far away from the megacity. So, urban problems like wastage from heavy industries, air pollution not find here. But Plastic and polythins occurred pollutions here. Our NSS Unit concentrated its focus on keywords like Cleanliness, Serenity, Sincerity and Transparency. Our Principal gave the volunteers a different perspective on Swachhta and told that Swachhta is not only related to the environment but also our health and daily life. Our volunteers observed that the villagers have lack of awareness about cleanliness.









### Tree Plantation Programme

Our next programme was tre