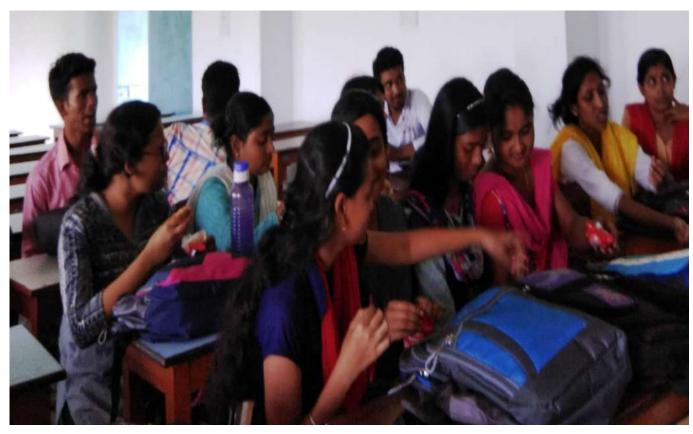

# Day Three: 14.01.2020 Data analysis and discussions on related problems:

NSS Volunteers collected all the data which was raised through their questions of the survey. The objective of the data analysis was compiled with all the findings and it was identified that the locus of their problems was specially directed to their health problems, economical problems, child marriage etc. They have lack of awareness about Govt. social project. They are also unaware about their opportunities professions and social life. Maximum no. of the local people engaged in agriculture. But they are still unaware of the effect of the chemical fertilizers and also unaware about the water conservations. They will face huge problems to collect drinking water in future. Child marriage and school dropout are a major problem in this area. This analysis and discussions led our volunteers to arrange another awareness campaign on general health and another campaign on social problems.

#### Picture of the day

#### Sample Questioner of the Survey