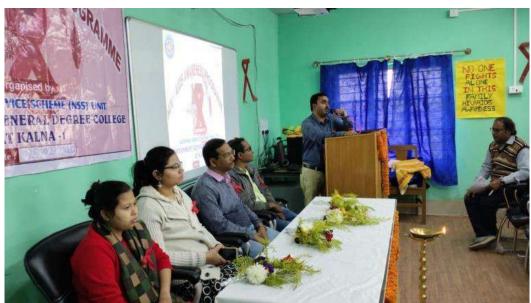

ent General Degree College, Kalna-I N.S.S. Unit -I

HIV, Diabetes and Hypertension Awareness programme Date: 25.02.2020

This Awareness Programme was taken place on local Primary School at Muragacha to spread the Consciousness about the HIV, Diabetes and Hypertension on 25.02.2020. This Programme was started through the delivery of the lecture by Dr. Bidyut Kumar Das, Officer-in-Charge, Government General Degree College, Kalna-I. Our Faculty Members & Villagers Share their experiences regarding lack of health awareness among the people. The total day was well presented with the help of Dr. Sk. Asraf Ali, Assistant Professor, Department of Sanskrit and Programme Officer of the N.S.S. Unit-I, Prof. Gobinda Tarafder, Assistant Professor, Department of Education.



### Pictures of the Day









### NSS

GOVT. GENERAL DEGREE COLLEGE, KALNA-1 MURAGACHA, PURBA BARDHAMAN

SUBJECT: HIV, DIABETES AND HYPERTENSION AWARENESS PROL

DATE: 25.62.2020 PLACE: MURAGACHA

| SL.   | SIGNATURE                              | DATE | DESG/CLASS | REMARKS |
|-------|----------------------------------------|------|------------|---------|
| 1)    | sarbotit Dex                           |      | 3rd sem    |         |
| 2.    | Kitubul Malla.                         |      | 5th Sem    |         |
| 3.    |                                        |      | 3 rd sem   |         |
| 4.    | Motosser Mondal<br>Yosmin Kheltun      |      | 5thsem.    |         |
| 5.    | Maluya Karma Kar                       |      | 5 th scm   |         |
| 6.    | Suchata Nath                           |      | - a