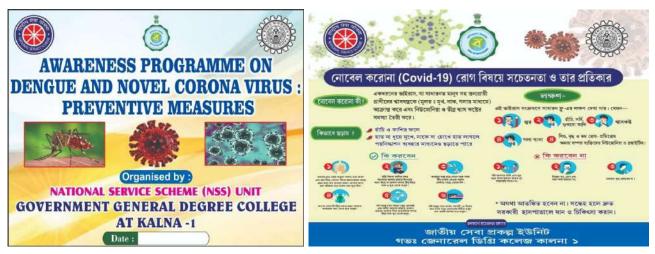

ce at the neighbouring Village on 14.03.2020. Actually this Programme was scheduled on 17.03.2020 but due to emergency of Corona Protocol, the programe was rescheduled on 14.03.2020. This Programme was started through the delivery of the lecture by Dr. Bidyut Kumar Das, Officer-in-Charge, Government General Degree College, Kalna-I. Our faculty members delivered speeches on the topic. Our Faculty members and our NSS volunteers were camping and postering. They distributed leaflets for awareness. The total day was well presented by the Programme Officer of the N.S.S. Unit-I, Gobinda Tarafder, Assistant Professor, Department of Education. The event is occurred in active collaboration with Kakuria Gram Panchayet and the HOI. Heartful Thanks for their active support.



### Pictures of the Day













Muragacha, Medgachi, Purba Bardhaman – 713405 Website: <a href="www.ggdck.ac.in">www.ggdck.ac.in</a> E-mail: office@ggdck.ac.in

NSS Unit-1

No. NSS/GGDCK1/2019-20/32

### Notice

Revised Programme Schedule of Awareness and Prevention Campaign programme on Dengue and Corona Virus organized by NSS UNIT -1, Government General Degree College, Kalna-1.

| Sl. | Date       | Day      | Programme                         | Duration           |
|-----|------------|----------|-----------------------------------|--------------------|
| 1   | 14.03.2020 | Saturday | Awareness and Prevention Campaign | 12.00 pm – 2.30 pm |
|     |            |          | programme on Dengue and Corona    |                    |
|     |            |          | Virus at Muragacha                |