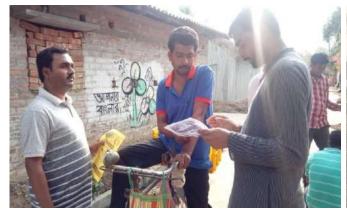

# Day Four: 15.01.2020 Tree plantation programme and Swachata Avijan

NSS special camp was organised in the adopted village named Uttarpara, Muragacha, Purba Bardhaman-713405. This village is a remote village far away from the megacity. So, urban problems like wastage from heavy industries, air pollution not find here. But Plastic and polythins occurred pollutions here. Our NSS Unit concentrated its focus on keywords like Cleanliness, Serenity, Sincerity and Transparency. Our Principal gave the volunteers a different perspective on Swachhta and told that Swachhta is not only related to the environment but also our health and daily life. Our volunteers observed that the villagers have lack of awareness about cleanliness.

### Tree Plantation Programme

Our next programme was tree plantation. Our NSS volunteers planted trees in this local area. More than fifty trees were planted in adapted village. They fenced the saplings in proper way to protect the plants from domestic animals. Our volunteers campaigned for saving trees.