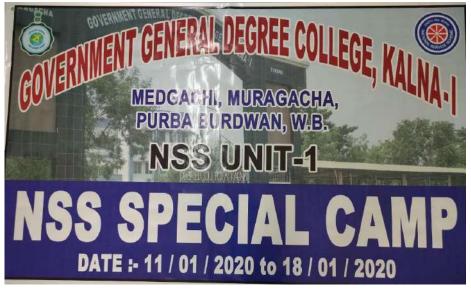

#### **NSS SPECIAL CAMP**

Academic Year: 2019-2020

Muragacha, Medgachi, Purba Bardhaman – 713405 Website: <a href="www.ggdck.ac.in">www.ggdck.ac.in</a> E-mail: office@ggdck.ac.in

NSS Unit-1

No. NSS/GGDCK1/2019-20/16

#### Notice

This is to inform all the faculty members of the college, staff and all the students and NSS Volunteers that NSS Unit-1 is going to organize a special camp from 11.01.2020 to 18.01.2020 at our adopted Village Uttarpara. All the NSS Volunteers and the teachers are requested to make it successful event with their presence.

## NSS SPECIAL CAMP

Date: 11.01.2020-18.01.2020

Place: UTTARPARA

Muragacha, Medgachi, Purba Bardhaman – 713405 Website: <a href="www.ggdck.ac.in">www.ggdck.ac.in</a> E-mail: office@ggdck.ac.in

NSS Unit-1

No. NSS/GGDCK1/2019-20/16