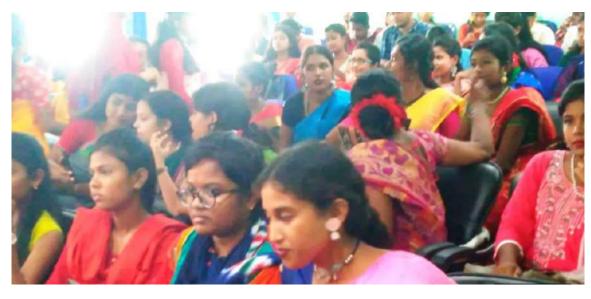

y







Speaker: Dr. Debabrata Mukherjee







#### Day Seven: 18.01.2020

#### Volunteers Feedback, Cultural Programme, Valedictory

In the Last Day of the Special Camp, NSS Volunteers responded their experiences about the camp through feedback reports. They convey their deep feelings for the villagers and show their social responsibilities towards the society. Apart from this, the camp also promoted the idea, vision and theme of Social work.

As it was the last day of the camp, the NSS volunteers arranged a Cultural Event which included various cultural performances and a full overview of the camp was also given.

The event was followed by a valedictory session which was to put forth the endeavours done by the NSS unit during the camp and to show the glimpses of the Seven Day 2020.









NSS Unit - 1 NSS Special Camp Date: 11.01.2020 1 Debitit akash (Eng hors) - 20AH2008 and sem 2) Agresha Khatun (B.A Gen) . 20AP/09 9th Sem\_ 3) Rachana SinghaRoy (Edu Hong) 20 AH 4010 2nd sem. 4) Pampa malakasz (11) 20AH 4009 and Sem 5 Subscata Dharca. (Edu Hons) 20 AH 4014 and sem. 6) Ayan Paul (Edu Hons) 21AH4001 2nd &m. 7. Subodh Ghosh (Soms. Hor) 20 AH/39 4th Sem 4th sen 8. Penki Bag (s.A. General) 20AP/35 5) Sweety Duta (Edu Hors) 20 AH4018 Qnasem. 10) Amarbara Khatur ( 11) 81 A44022 1) Suchana Das (Edu Hons) 20 AH 4015 2 nd sem 12) Rumana Sulfana (Edu Hons) 21AH4012 2nd Som. 13) SK sahanowaz Hossain (Edu Hons) 20 AHHO13 2nd sem 14) Dider Hossein (R (Edv Hons) 20AH4024 22 Sem is Imman Molla (Eng Hons) 21 AH2010 2ndsem 16) Sukanta Hamsda (Eng Honj) 20AH 2022 2ndsem (7) Revana Wha