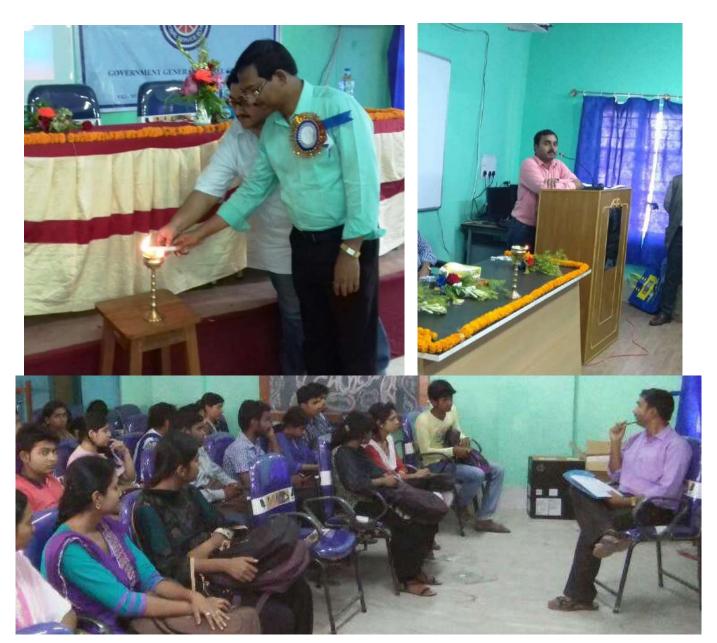

#### **Inauguration Ceremony**

This Seven Day NSS Special Camp was inaugurated by Dr. Bidyut Kumar Das, Officer-in-Charge, Govt. General Degree College, Kalna-1. Dr. Bidyut Kumar Das delivered a precious lecture on social responsibilities and the role of NSS activities. He gave some suggestion for conducting special camp fruitfully and encouraged to our NSS volunteers

# Prof. Gobinda Tarafder, Programming Officer, NSS Unit-1, GGDC,Kalna-1 delivered lectures on aims and activities of the special camp. Members of NSS Unit-1, GGDC,Kalna1, **Dr. Subrata Das**, Shri Tanmoy Mitra,

delivered their valuable experiences to motivate the NSS volunteers.

The inaugural ceremony was followed by a student orientation programme about special camps and their proposed activities. Programming Officer, NSS Unit 1 and the NSS unit members discussed on special features and activities of special camp. After discussion, there were a **Informal session with NSS volunteers.** Two NSS volunteers shared their past experiences of NSS regular activities.

Pictures of the Moments