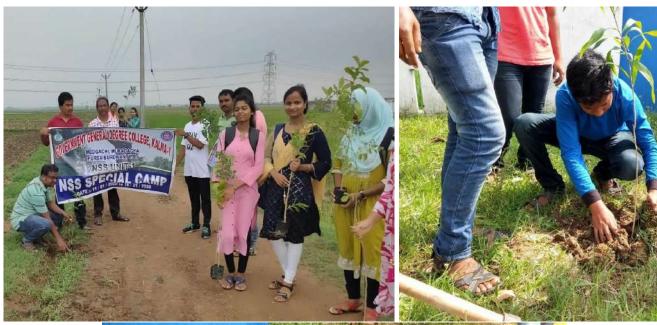

# Day Four: 15.01.2020 Tree plantation programme and Swachata Avijan

NSS special camp was organised in the adopted village named Uttarpara, Muragacha, Purba Bardhaman-713405. This village is a remote village far away from the megacity. So, urban problems like wastage from heavy industries, air pollution not find here. But Plastic and polythins occurred pollutions here. Our NSS Unit concentrated its focus on keywords like Cleanliness, Serenity, Sincerity and Transparency. Our Principal gave the volunteers a different perspective on Swachhta and told that Swachhta is not only related to the environment but also our health and daily life. Our volunteers observed that the villagers have lack of awareness about cleanliness.

### Tree Plantation Programme

Our next programme was tree plantation. Our NSS volunteers planted trees in this local area. More than fifty trees were planted in adapted village. They fenced the saplings in proper way to protect the plants from domestic animals. Our volunteers campaigned for saving trees.