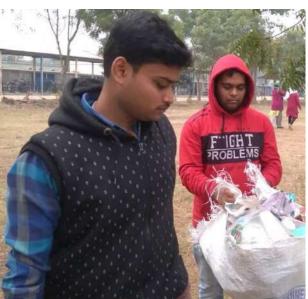

# Day Four: 15.01.2020 Tree plantation programme and Swachata Avijan

NSS special camp was organised in the adopted village named Uttarpara, Muragacha, Purba Bardhaman-713405. This village is a remote village far away from the megacity. So, urban problems like wastage from heavy industries, air pollution not find here. But Plastic and polythins occurred pollutions here. Our NSS Unit concentrated its focus on keywords like Cleanliness, Serenity, Sincerity and Transparency. Our Principal gave the volunteers a different perspective on Swachhta and told that Swachhta is not only related to the environment but also our health and daily life. Our volunteers observed that the villagers have lack of awareness about cleanliness.