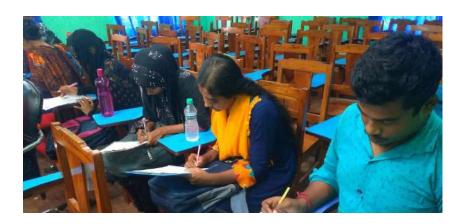

## Day Two: 13.01.2020 General livelihood Survey in Adapted village

The second day of the camp was high on yuletide spirit. NSS volunteers for special camp took part in a livelihood survey in adopted village (Uttarpar, Muragacha).they have given a set of selected questions.

They visited near about 45 houses to survey their life, liabilities, facilities and sufferings. After a day programme, they returned to the camp with a vast of experience of local people and their livelihood. This survey was very effective for this camp because our volunteers to fight their future programmes through their findings.

#### Sample Questioner of the Survey