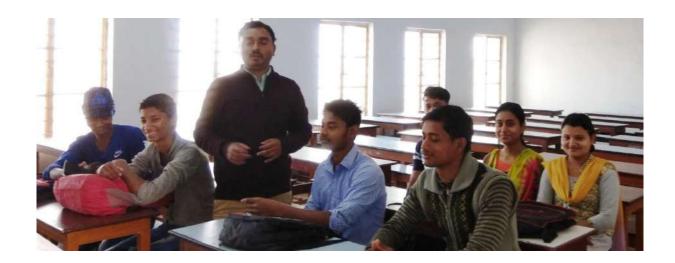

# Day Three: 14.01.2020 Data analysis and discussions on related problems:

NSS Volunteers collected all the data which was raised through their questions of the survey. The objective of the data analysis was compiled with all the findings and it was identified that the locus of their problems was specially directed to their health problems, economical problems, child marriage etc. They have lack of awareness about Govt. social project. They are also unaware about their opportunities professions and social life. Maximum no. of the local people engaged in agriculture. But they are still unaware of the effect of the chemical fertilizers and also unaware about the water conservations. They will face huge problems to collect drinking water in future. Child marriage and school dropout are a major problem in this area. This analysis and discussions led our volunteers to arrange another awareness campaign on general health and another campaign on social problems.

#### Picture of the day

#### Sample Questioner of the Survey