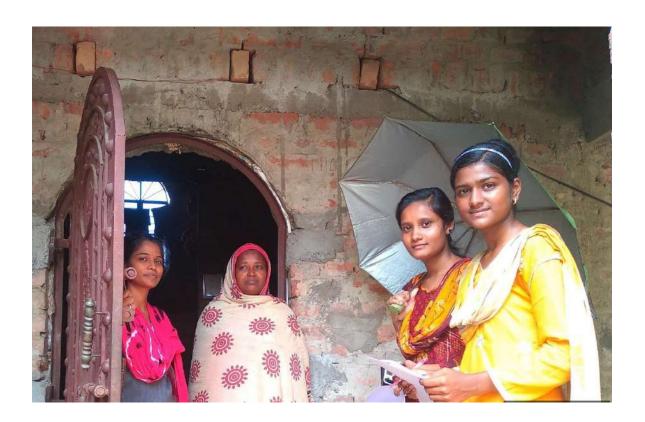

## Day Two: 13.01.2020 General livelihood Survey in Adapted village

The second day of the camp was high on yuletide spirit. NSS volunteers for special camp took part in a livelihood survey in adopted village (Uttarpar, Muragacha).they have given a set of selected questions.

They visited near about 45 houses to survey their life, liabilities, facilities and sufferings. After a day programme, they returned to the camp with a vast of experience of local people and their livelihood. This survey was very effective for this camp because our volunteers to fight their future programmes through their findings.

#### Pictures of the Moments