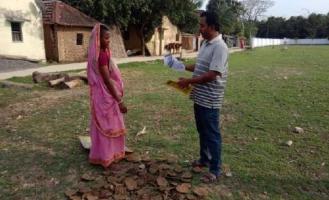

## Day Two: 13.01.2020 General livelihood Survey in Adapted village

The second day of the camp was high on yuletide spirit. NSS volunteers for special camp took part in a livelihood survey in adopted village (Uttarpar, Muragacha).they have given a set of selected questions.

They visited near about 45 houses to survey their life, liabilities, facilities and sufferings. After a day programme, they returned to the camp with a vast of experience of local people and their livelihood. This survey was very effective for this camp because our volunteers to fight their future programmes through their findings.