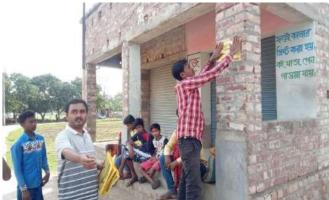

at the neighbouring Village on 14.03.2020. Actually this Programme was scheduled on 17.03.2020 but due to emergency of Corona Protocol, the programe was rescheduled on 14.03.2020. This Programme was started through the delivery of the lecture by Dr. Bidyut Kumar Das, Officer-in-Charge, Government General Degree College, Kalna-I. Our faculty members delivered speeches on the topic. Our Faculty members and our NSS volunteers were camping and postering. They distributed leaflets for awareness. The total day was well presented by the Programme Officer of the N.S.S. Unit-I, Gobinda Tarafder, Assistant Professor, Department of Education. The event is occurred in active collaboration with Kakuria Gram Panchayet and the HOI. Heartful Thanks for their active support.



### Pictures of the Day













Muragacha, Medgachi, Purba Bardhaman – 713405 Website: <a href="www.ggdck.ac.in">www.ggdck.ac.in</a> E-mail: office@ggdck.ac.in

NSS Unit-1

No. NSS/GGDCK1/2019-20/32

### Notice

Revised Programme Schedule of Awareness and Prevention Campaign programme on Dengue and Corona Virus organized by NSS UNIT -1, Government General Degree College, Kalna-1.

| Sl. | Date       | Day      | Programme                         | Duration           |
|-----|------------|----------|-----------------------------------|--------------------|
| 1   | 14.03.2020 | Saturday | Awareness and Prevention Campaign | 12.00 pm – 2.30 pm |
|     |            |          | programme on Dengue and Corona    |                    |
|     |            |          | Virus at Muragacha                |