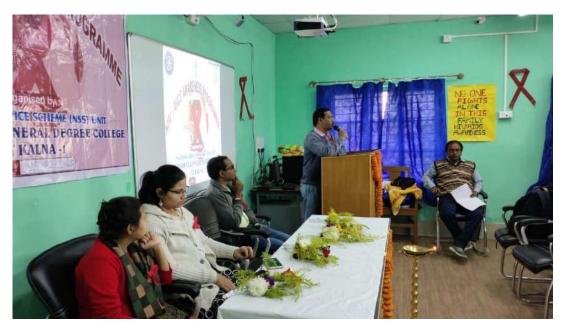

nment General Degree College, Kalna-I N.S.S. Unit -I

HIV, Diabetes and Hypertension Awareness programme Date: 25.02.2020

This Awareness Programme was taken place on local Primary School at Muragacha to spread the Consciousness about the HIV, Diabetes and Hypertension on 25.02.2020. This Programme was started through the delivery of the lecture by Dr. Bidyut Kumar Das, Officer-in-Charge, Government General Degree College, Kalna-I. Our Faculty Members & Villagers Share their experiences regarding lack of health awareness among the people. The total day was well presented with the help of Dr. Sk. Asraf Ali, Assistant Professor, Department of Sanskrit and Programme Officer of the N.S.S. Unit-I, Prof. Gobinda Tarafder, Assistant Professor, Department of Education.



### Pictures of the Day









### NSS

GOVT. GENERAL DEGREE COLLEGE, KALNA-1 MURAGACHA, PURBA BARDHAMAN

SUBJECT: HIV, DIABETES AND HYPERTENSION AWARENESS PROL

DATE: 25.62.2020 PLACE: MURAGACHA

| SL.   | SIGNATURE                              | DATE | DESG/CLASS | REMARKS |
|-------|----------------------------------------|------|------------|---------|
| 1)    | sarbotit Dex                           |      | 3rd sem    |         |
| 2.    | Kitubul Malla.                         |      | 5th Sem    |         |
| 3.    |                                        |      | 3 rd sem   |         |
| 4.    | Motosser Mondal<br>Yosmin Kheltun      |      | 5thsem.    |         |
| 5.    | Maluya Karma Kar                       |      | 5 th scm   |         |
| 6.    | Suchata Nath                           |      | -