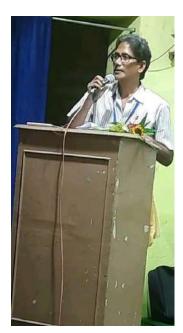

## Day Six: 17.01.2020 Social Awareness Programme

The Sixth day of the camp organized a "Snake Bite Awareness Programme" on 17.01.2020 to create awareness of snake bite, first aid, safety and precautions measures. Snakebite, a major public health issue but a hugely neglected problem continues to affect millions of people with death and disability worldwide. In 2018. The programme began with a welcome speech by **Prof. Gobinda Tarafder**, Programming Officer, NSS Unit-1, GGDC,Kalna-1. After felicitation and a short introduction of Dr. Debabrata Mukherjee, Ex H.M, Katwa Bharati Bhavan High School. President, Katwa Vigyan Kendra, Paschim Banga Vigyan Mancha & President, Katwa Mahakuma Blood Donors Forum.

Dr. Debabrata Mukherjee is an Indian wildlife conservationist and a snake expert. He is known for his missions for saving snakes. Snake awareness programmes play a pivotal role in bringing down the rate of snakebite and mortality. Snake awareness becomes important in order to clear the myths that circulate about snakes; it also helps in understanding how snakes are important for the ecosystem. Moreover, it also helps us in gaining knowledge about the precautions that need to be taken when we encounter snakes. Snake awareness programmes also give us information on the primary measures that need to be taken at the time of snake bite. Deaths due to poisonous snake bite are common in rural part of India. Most people kill the snake after it bites someone. Often the patient is taken to hospital when it is too late to be saved. The programme was very beneficial and received positive feedback from our staffs and students.

#### Moments of the Day

Speaker: Dr. Debabrata Mukherjee