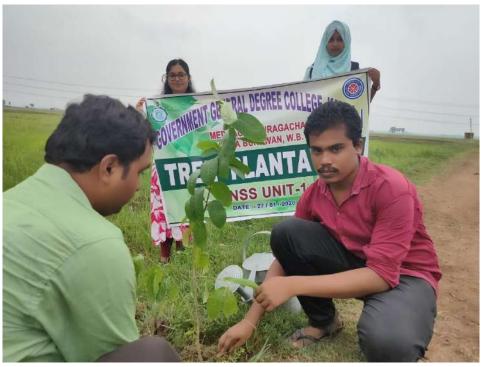

### Government General Degree College, Kalna-I N.S.S. Unit-I

Tree Plantation Programme Date: 27.01.2020

NSS Unit, Government General Degree College, Kalna-I organized a tree plantation programme on 27.01.2020 at Muragacha. This Programme was inaugurated by Dr. Bidyut Kumar Das, Officer-in-Charge, GGDC Kalna-I. Our NSS volunteers planted various trees (like Mango trees, Guava Trees, Shishu, etc.) at Uttarpara and nearby local area. More than 40 trees were planted. Our Unit members & volunteers fenced the saplings in proper way to protect the plants from domestic animals. Our volunteers campaigned for saving trees. The whole event is directed by Prof. Gobinda Tarafder, Assistant Professor, Department of Education & PO of N.S.S. Unit-I, GGDC Kalna-I.

### Glimpse of the Day