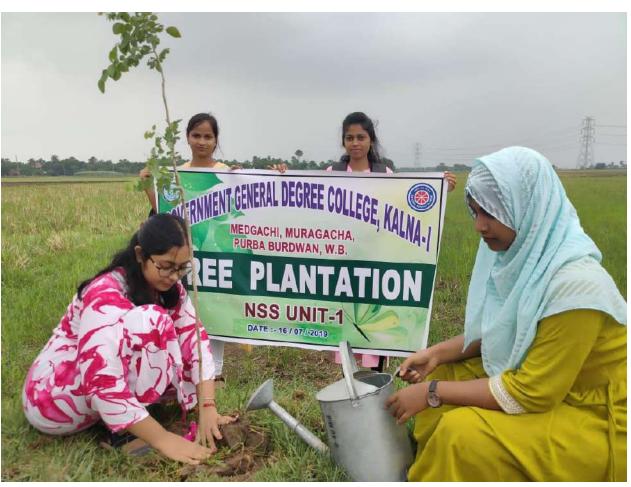

#### Government General Degree College, Kalna-I N.S.S. Unit-I Tree Plantation Programme

Date: 16.07.2019

NSS Unit, Government General Degree College, Kalna-I organized a tree plantation programme on 16.07.2019 at Medgachi. Our NSS volunteers planted various trees (like Bakul, Palash, Debdaru, Shishu, Mango trees, etc.) at Medgachi and nearby local area. More than 50 trees were planted. Our Unit members & volunteers fenced the saplings in proper way to protect the plants from domestic animals. Our volunteers campaigned for saving trees. The whole event is directed by Prof. Gobinda Tarafder, Assistant Professor, Department of Education & PO of N.S.S. Unit-I, GGDC Kalna-I.