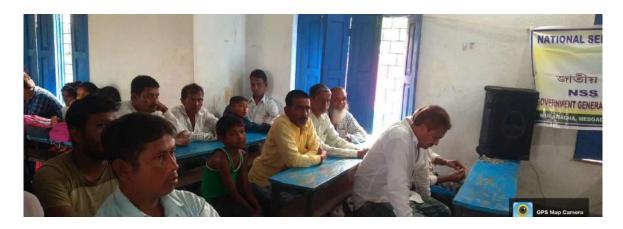

#### **Inauguration Ceremony**

This Seven Day NSS Special Camp was inaugurated by Dr. Bidyut Kumar Das, Officer-in-Charge, Govt. General Degree College, Kalna-1. Dr. Bidyut Kumar Das delivered a precious lecture on social responsibilities and the role of NSS activities. He gave some suggestion for conducting special camp fruitfully and encouraged to our NSS volunteers

for social service and social responsebilities. He shared his personal experiences and the way college has been exercising the practices related to development of local people.

# Prof. Gobinda Tarafder, Programming Officer, NSS Unit-1, GGDC,Kalna-1 delivered lectures on aims and activities of the special camp. Members of NSS Unit-1, GGDC,Kalna1, **Dr. Subrata Das**, Shri Tanmoy Mitra,

delivered their valuable experiences to motivate the NSS volunteers.

The inaugural ceremony was followed by a student orientation programme about special camps and their proposed activities. Programming Officer, NSS Unit 1 and the NSS unit members discussed on special features and activities of special camp. After discussion, there were a **Informal session with NSS volunteers.** Two NSS volunteers shared their past experiences of NSS regular activities.

Pictures of the Moments