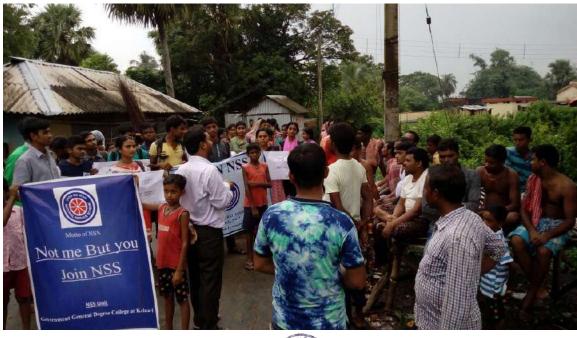

## Day Two: 13.01.2020 General livelihood Survey in Adapted village

The second day of the camp was high on yuletide spirit. NSS volunteers for special camp took part in a livelihood survey in adopted village (Uttarpar, Muragacha).they have given a set of selected questions.

They visited near about 45 houses to survey their life, liabilities, facilities and sufferings. After a day programme, they returned to the camp with a vast of experience of local people and their livelihood. This survey was very effective for this camp because our volunteers to fight their future programmes through their findings.