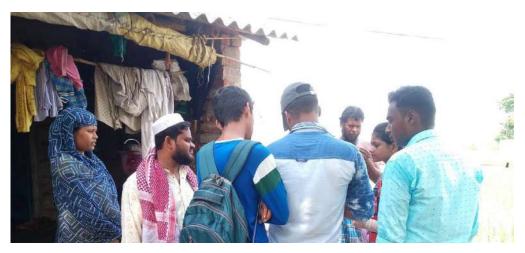

## Day Two: 13.01.2020 General livelihood Survey in Adapted village

The second day of the camp was high on yuletide spirit. NSS volunteers for special camp took part in a livelihood survey in adopted village (Uttarpar, Muragacha).they have given a set of selected questions.

They visited near about 45 houses to survey their life, liabilities, facilities and sufferings. After a day programme, they returned to the camp with a vast of experience of local people and their livelihood. This survey was very effective for this camp because our volunteers to fight their future programmes through their findings.

#### Pictures of the Moments