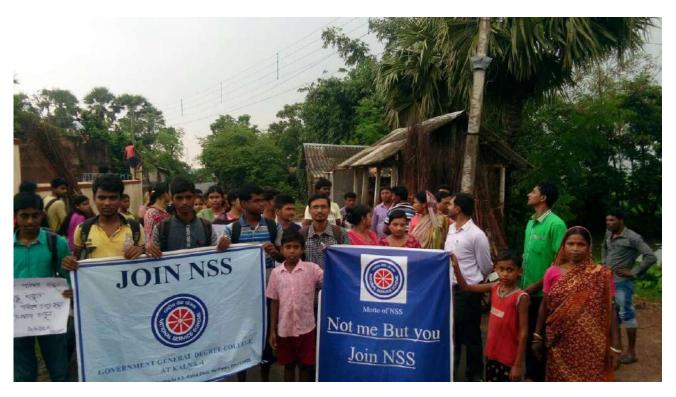

## Day Two: 13.01.2020 General livelihood Survey in Adapted village

The second day of the camp was high on yuletide spirit. NSS volunteers for special camp took part in a livelihood survey in adopted village (Uttarpar, Muragacha).they have given a set of selected questions.

They visited near about 45 houses to survey their life, liabilities, facilities and sufferings. After a day programme, they returned to the camp with a vast of experience of local people and their livelihood. This survey was very effective for this camp because our volunteers to fight their future programmes through their findings.