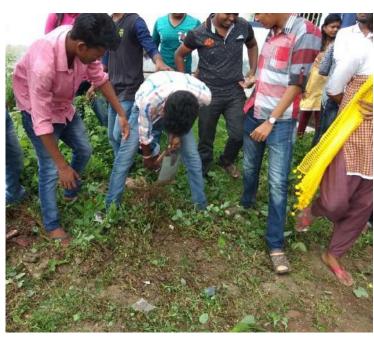

#### Government General Degree College, Kalna-I N.S.S. Unit-I Tree Plantation Programme

Date: 16.07.2019

NSS Unit, Government General Degree College, Kalna-I organized a tree plantation programme on 16.07.2019 at Medgachi. Our NSS volunteers planted various trees (like Bakul, Palash, Debdaru, Shishu, Mango trees, etc.) at Medgachi and nearby local area. More than 50 trees were planted. Our Unit members & volunteers fenced the saplings in proper way to protect the plants from domestic animals. Our volunteers campaigned for saving trees. The whole event is directed by Prof. Gobinda Tarafder, Assistant Professor, Department of Education & PO of N.S.S. Unit-I, GGDC Kalna-I.