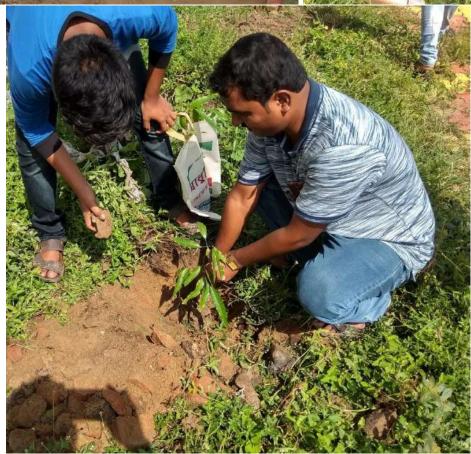

### Government General Degree College, Kalna-I N.S.S. Unit-I

Tree Plantation Programme Date: 27.01.2020

NSS Unit, Government General Degree College, Kalna-I organized a tree plantation programme on 27.01.2020 at Muragacha. This Programme was inaugurated by Dr. Bidyut Kumar Das, Officer-in-Charge, GGDC Kalna-I. Our NSS volunteers planted various trees (like Mango trees, Guava Trees, Shishu, etc.) at Uttarpara and nearby local area. More than 40 trees were planted. Our Unit members & volunteers fenced the saplings in proper way to protect the plants from domestic animals. Our volunteers campaigned for saving trees. The whole event is directed by Prof. Gobinda Tarafder, Assistant Professor, Department of Education & PO of N.S.S. Unit-I, GGDC Kalna-I.