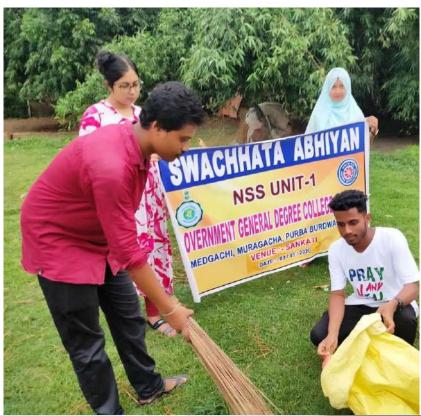

# Day Four: 15.01.2020 Tree plantation programme and Swachata Avijan

NSS special camp was organised in the adopted village named Uttarpara, Muragacha, Purba Bardhaman-713405. This village is a remote village far away from the megacity. So, urban problems like wastage from heavy industries, air pollution not find here. But Plastic and polythins occurred pollutions here. Our NSS Unit concentrated its focus on keywords like Cleanliness, Serenity, Sincerity and Transparency. Our Principal gave the volunteers a different perspective on Swachhta and told that Swachhta is not only related to the environment but also our health and daily life. Our volunteers observed that the villagers have lack of awareness about cleanliness.

### Tree Plantation Programme

Our next programme was tree plantation. Our NSS volunteers planted trees in this local area. More than fifty trees were planted in adapted village. They fenced the saplings in proper way to protect the plants from domestic animals. Our volunteers campaigned for saving trees.