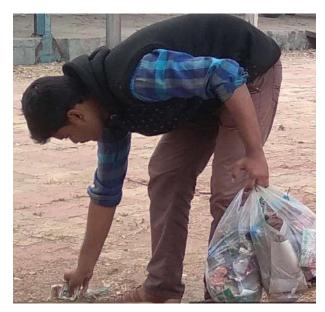

# Day Four: 15.01.2020 Tree plantation programme and Swachata Avijan

NSS special camp was organised in the adopted village named Uttarpara, Muragacha, Purba Bardhaman-713405. This village is a remote village far away from the megacity. So, urban problems like wastage from heavy industries, air pollution not find here. But Plastic and polythins occurred pollutions here. Our NSS Unit concentrated its focus on keywords like Cleanliness, Serenity, Sincerity and Transparency. Our Principal gave the volunteers a different perspective on Swachhta and told that Swachhta is not only related to the environment but also our health and daily life. Our volunteers observed that the villagers have lack of awareness about cleanliness.