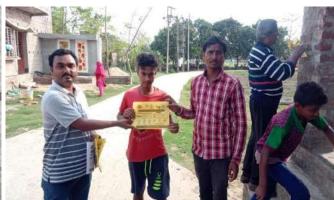

t the neighbouring Village on 14.03.2020. Actually this Programme was scheduled on 17.03.2020 but due to emergency of Corona Protocol, the programe was rescheduled on 14.03.2020. This Programme was started through the delivery of the lecture by Dr. Bidyut Kumar Das, Officer-in-Charge, Government General Degree College, Kalna-I. Our faculty members delivered speeches on the topic. Our Faculty members and our NSS volunteers were camping and postering. They distributed leaflets for awareness. The total day was well presented by the Programme Officer of the N.S.S. Unit-I, Gobinda Tarafder, Assistant Professor, Department of Education. The event is occurred in active collaboration with Kakuria Gram Panchayet and the HOI. Heartful Thanks for their active support.



### Pictures of the Day













Muragacha, Medgachi, Purba Bardhaman – 713405 Website: <a href="www.ggdck.ac.in">www.ggdck.ac.in</a> E-mail: office@ggdck.ac.in

NSS Unit-1

No. NSS/GGDCK1/2019-20/32

### Notice

Revised Programme Schedule of Awareness and Prevention Campaign programme on Dengue and Corona Virus organized by NSS UNIT -1, Government General Degree College, Kalna-1.

| Sl. | Date       | Day      | Programme                         | Duration           |
|-----|------------|----------|-----------------------------------|--------------------|
| 1   | 14.03.2020 | Saturday | Awareness and Prevention Campaign | 12.00 pm – 2.30 pm |
|     |            |          | programme on Dengue and Corona    |                    |
|     |            |          | Virus at Muragacha                |