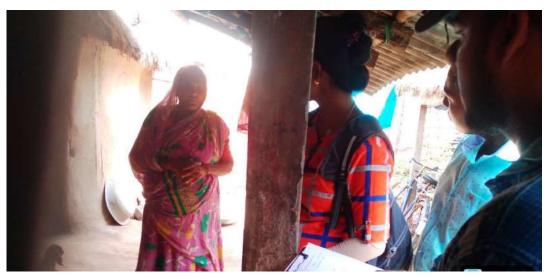

## Day Two: 13.01.2020 General livelihood Survey in Adapted village

The second day of the camp was high on yuletide spirit. NSS volunteers for special camp took part in a livelihood survey in adopted village (Uttarpar, Muragacha).they have given a set of selected questions.

They visited near about 45 houses to survey their life, liabilities, facilities and sufferings. After a day programme, they returned to the camp with a vast of experience of local people and their livelihood. This survey was very effective for this camp because our volunteers to fight their future programmes through their findings.