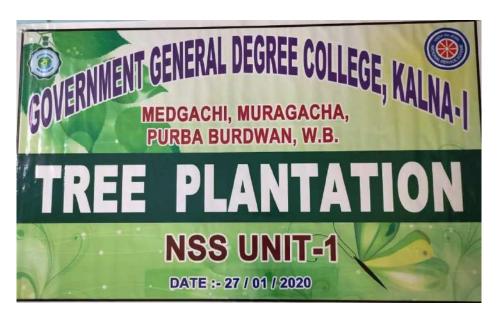

### TREE PLANTATION PROGRAMME

Date: 27.01.2020

Place: Muragacha

Muragacha, Medgachi, Purba Bardhaman – 713405 Website: <a href="www.ggdck.ac.in">www.ggdck.ac.in</a> E-mail: office@ggdck.ac.in

NSS Unit-1

No. NSS/GGDCK1/2019-20/24

### Notice

Programme Schedule of Tree plantation programme at Medgachi Village organized by NSS UNIT -1, Government General Degree College, Kalna-1.

| Sl. | Date       | Day    | Place   | Programme                        | Duration           |
|-----|------------|--------|---------|----------------------------------|--------------------|
| 1   | 27.01.2020 | Monday | GGDCK-1 | Plantation of More than 40 trees | 11.30 am – 2.30 pm |

### Government General Degree College, Kalna-I N.S.S. Unit-I

Tree Plantation Programme Date: 27.01.2020

NSS Unit, Government General Degree College, Kalna-I organized a tree plantation programme on 27.01.2020 at Muragacha. This Programme was inaugurated by Dr. Bidyut Kumar Das, Officer-in-Charge, GGDC Kalna-I. Our NSS volunteers planted various trees (like Mango trees, Guava Trees, Shishu, etc.) at Uttarpara and nearby local area. More than 40 trees were planted. Our Unit members & volunteers fenced the saplings in proper way to protect the plants from domestic animals. Our volunteers campaigned for saving trees. The whole event is directed by Prof. Gobinda Tarafder, Assistant Professor, Department of Education & PO of N.S.S. Unit-I, GGDC Kalna-I.