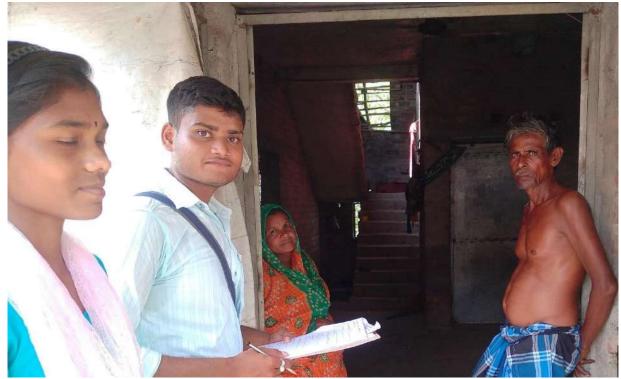

## Day Two: 13.01.2020 General livelihood Survey in Adapted village

The second day of the camp was high on yuletide spirit. NSS volunteers for special camp took part in a livelihood survey in adopted village (Uttarpar, Muragacha).they have given a set of selected questions.

They visited near about 45 houses to survey their life, liabilities, facilities and sufferings. After a day programme, they returned to the camp with a vast of experience of local people and their livelihood. This survey was very effective for this camp because our volunteers to fight their future programmes through their findings.

#### Pictures of the Moments