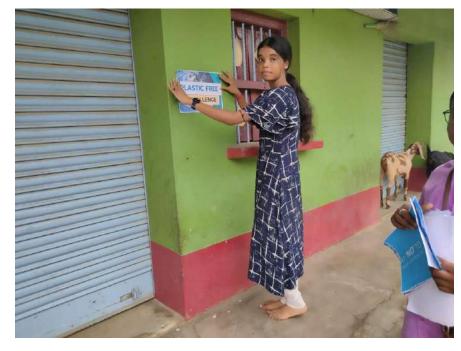

Programme Officer
NSS Unit-1

Govt. General Degree College, Kalna-1

Date: 24.05.2022

PROGRAMME OFFICER
NSS, UNIT-1
Govt. General Degree College, Kaina
Muragacha, Purbe Bardhaman

# Government General Degree College, Kalna-I N.S.S. Unit-I Awareness Campaign Programme on World No Tobacco Day Date- 31.05.2022

The N.S.S. Unit-I of Government General Degree College, Kalna-I organised an outreach Awareness Campaign Programme on World No Tobacco Day on **31.05.2022**. The aim of the Programme was to campaign for banning & not using Tobacco. The volunteers walked the streets of Medgachi Market area to spread awareness of effects of ill habit of Tobacco. They showed various posters and banners to interact with the people.Our volunteers delivered very effective and precious lectures on these topics under the guidance of Dr. Subrata Das, Asst. Prof. of Bengali & PO of NSS unit-I, GGDC, Kalna-I.