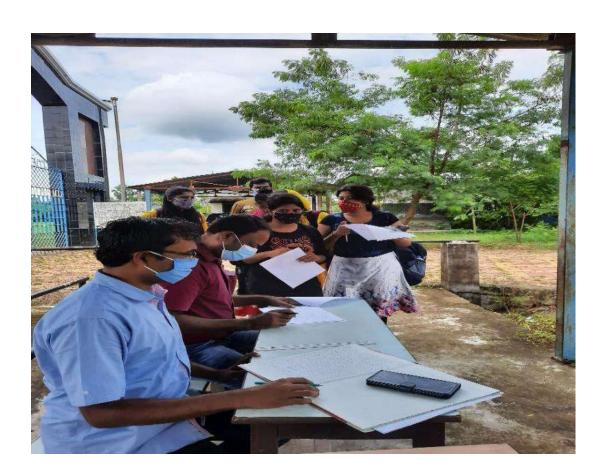

### **COVID-19 vaccination camp**

Date: 28.09.2021

On the 28th of September and the 2nd of October, 2021, the Government General Degree College, Kalna-I, successfully organized a COVID-19 vaccination camp. The event aimed to vaccinate students and staff members of the college, ensuring their safety amidst the ongoing pandemic. The camp was a collaborative effort, spearheaded by the NSS unit of the college, with substantial support from local medical staff.

#### Day: 28th September 2021

The first day of the camp saw a significant turnout. The college premises were well-prepared to manage the influx of participants. Registration desks were set up, and volunteers from the NSS unit assisted in the seamless flow of the process. Medical professionals administered the vaccines while adhering to all safety protocols.