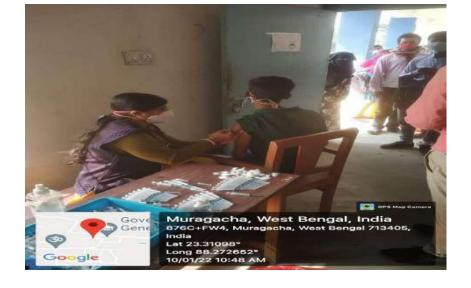

s vaccination drive.

#### **Conclusion**

The vaccination camp at Government General Degree College, Kalna-I, was a resounding success. It showcased the effective coordination between the NSS unit and medical staff, emphasizing the importance of community health and safety. These vaccination camps not only provided essential healthcare services but also promoted awareness about the importance of vaccination in combating the COVID-19 pandemic. The college administration expressed gratitude to all participants and volunteers, acknowledging their roles in making the event successful. The event is occurred in active collaboration with Kalna Sub Divisional, Super Speciality Hospital and the HOI. Heartful Thanks for their active support.



## Pictures of COVID-19 vaccination camp















#### Government General degree College, Kalna-I N.S.S. Unit-I

#### **COVID-19 vaccination camp**

Date: 10.01.2022

On the 10.01.2022, the Government General Degree College, Kalna-I, successfully organized a COVID-19 vaccination camp. The event aimed to vaccinate students and staff members of the college, ensuring their safety amidst the on-going pandemic. The camp was a collaborative effort, spearheaded by the NSS unit of the college, with substantial support from local medical staff.

.

The final camp of vaccination was organized to provide 2nd doses to eligible individuals and ensure that everyone in the college community was fully vaccinated. The event was a success, with a high attendance rate, and it marked the culmination of the college's vaccination drive.

#### Conclusion

The