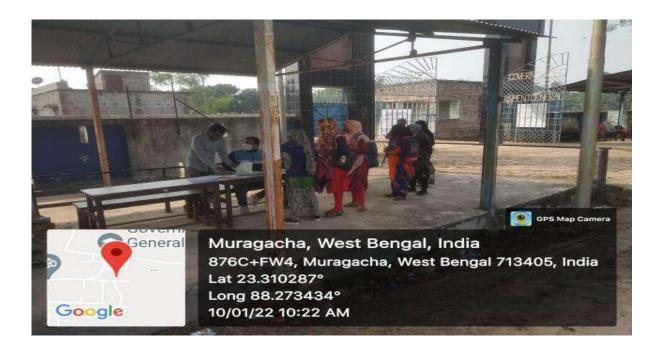

### **COVID-19 vaccination camp**

Date: 28.09.2021

On the 28th of September and the 2nd of October, 2021, the Government General Degree College, Kalna-I, successfully organized a COVID-19 vaccination camp. The event aimed to vaccinate students and staff members of the college, ensuring their safety amidst the ongoing pandemic. The camp was a collaborative effort, spearheaded by the NSS unit of the college, with substantial support from local medical staff.

#### Day: 28th September 2021

The first day of the camp saw a significant turnout. The college premises were well-prepared to manage the influx of participants. Registration desks were set up, and volunteers from the NSS unit assisted in the seamless flow of the process. Medical professionals administered the vaccines while adhering to all safety protocols.