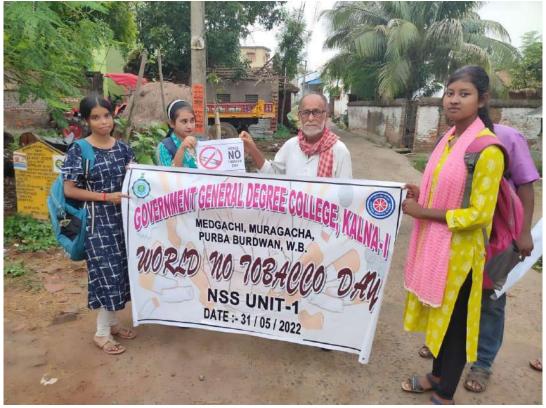

Degree College, Kaina
Muragacha, Purbe Bardhaman



# Government General Degree College, Kalna-I N.S.S. Unit-I Awareness Campaign Programme on World No Tobacco Day Date- 31.05.2022

The N.S.S. Unit-I of Government General Degree College, Kalna-I organised an outreach Awareness Campaign Programme on World No Tobacco Day on **31.05.2022**. The aim of the Programme was to campaign for banning & not using Tobacco. The volunteers walked the streets of Medgachi Market area to spread awareness of effects of ill habit of Tobacco. They showed various posters and banners to interact with the people.Our volunteers delivered very effective and precious lectures on these topics under the guidance of Dr. Subrata Das, Asst. Prof. of Bengali & PO of NSS unit-I, GGDC, Kalna-I.



# Glimpses of the Day







### NSS

GOVT. GENERAL DEGREE COLLEGE, KALNA-1 MURAGACHA, PURBA BARDHAMAN

SUBJECT: Awareness Prog. on World NOTobacco Day

DATE: 31.05.2022 PLACE: Medgachi

|          | SIGNATURE                                          | DATE | DESG/CLASS     |          |
|----------|----------------------------------------------------|------|----------------|----------|
| 1.       | Rimita Gitrosh                                     |      | B.A(H)48       |          |
| 2.       | Nazina Khatun                                      |      | B-A(sen)340    | 7        |
| 3.       | Nazina Khaftin<br>Meherunnisha Mondal              |      | B.A (Gen) 3    |          |
| 4.       | Salman Sultana                                     |      | B.A(H) 44      | 2        |
| 5.       | Sabnam Sultana<br>B