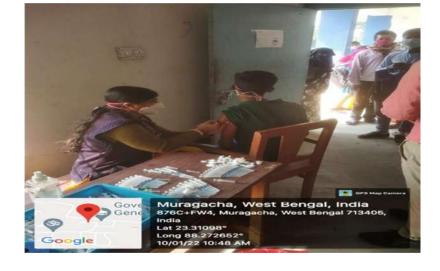

### **COVID-19 vaccination camp**

Date: 28.09.2021

On the 28th of September and the 2nd of October, 2021, the Government General Degree College, Kalna-I, successfully organized a COVID-19 vaccination camp. The event aimed to vaccinate students and staff members of the college, ensuring their safety amidst the ongoing pandemic. The camp was a collaborative effort, spearheaded by the NSS unit of the college, with substantial support from local medical staff.

#### Day: 28th September 2021

The first day of the camp saw a significant turnout. The college premises were well-prepared to manage the influx of participants. Registration desks were set up, and volunteers from the NSS unit assisted in the seamless flow of the process. Medical professionals administered the vaccines while adhering to all safety protocols.