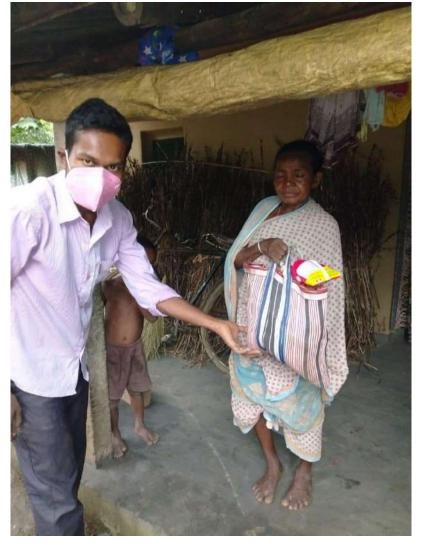

#### Government General Degree College, Kalna-I N.S.S. Unit -I

Food Distribution Programme at Medgachi Date: 09.09.2021 & 10.09.2021

In Corona Covid-19 virus pandemic crisis, most of the village people are affected due to continuous lock-down situation with no income. Their survival is very tough in this situation. In order to help them in certain extend, National Service Scheme (NSS) of GGDCK-1 has taken an effort to distribute food relief materials to the deserving poor villagers residing nearby village of GGDCK-1 namely Medgachi. Our Honorable Principal Prof. Krishnendu Dutta, took initiative steeps for this distribution activity with local village people. Our NSS volunteers were actively involved in this event. More than 57 families were benefited and they acknowledge timely support of NSS-Unit-1 and their contribution towards covid-19 crisis. Our NSS has have taken necessary steps to organise this activity from 09.09.2021 & 10.09.2021. Our GGDCK-1 faculty members have contributed generously and collected the need amount for arrangements of Rice, vegetables and essential commodities. The event is occurred in active collaboration with Kakuria Gram Panchayet and the HOI. Heartful Thanks for their active support.

## Our Covid Warrior