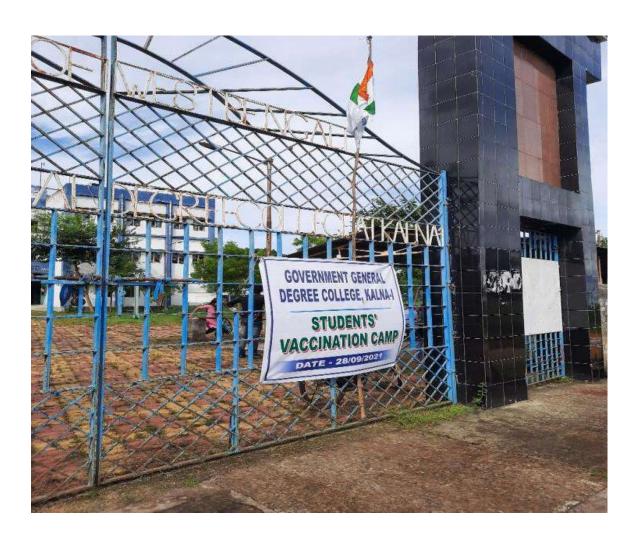

### **COVID-19 vaccination camp**

Date: 28.09.2021

On the 28th of September and the 2nd of October, 2021, the Government General Degree College, Kalna-I, successfully organized a COVID-19 vaccination camp. The event aimed to vaccinate students and staff members of the college, ensuring their safety amidst the ongoing pandemic. The camp was a collaborative effort, spearheaded by the NSS unit of the college, with substantial support from local medical staff.

#### Day: 28th September 2021

The first day of the camp saw a significant turnout. The college premises were well-prepared to manage the influx of participants. Registration desks were set up, and volunteers from the NSS unit assisted in the seamless flow of the process. Medical professionals administered the vaccines while adhering to all safety protocols.

## Pictures of COVID-19 vaccination camp