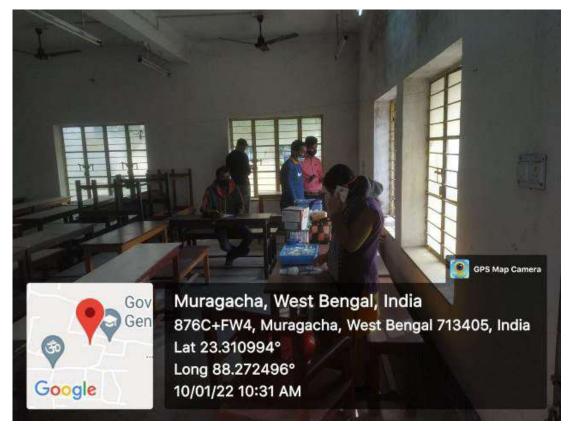

### **COVID-19 vaccination camp**

Date: 28.09.2021

On the 28th of September and the 2nd of October, 2021, the Government General Degree College, Kalna-I, successfully organized a COVID-19 vaccination camp. The event aimed to vaccinate students and staff members of the college, ensuring their safety amidst the ongoing pandemic. The camp was a collaborative effort, spearheaded by the NSS unit of the college, with substantial support from local medical staff.

#### Day: 28th September 2021

The first day of the camp saw a significant turnout. The college premises were well-prepared to manage the influx of participants. Registration desks were set up, and volunteers from the NSS unit assisted in the seamless flow of the process. Medical professionals administered the vaccines while adhering to all safety protocols.