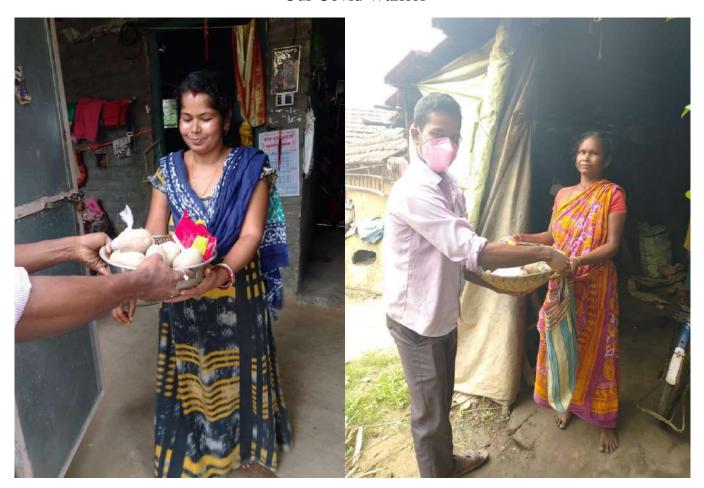

## Our Covid Warrior

#### Government General Degree College, Kalna-I N.S.S. Unit -I

Food Distribution Programme at Medgachi Date: 09.09.2021 & 10.09.2021

In Corona Covid-19 virus pandemic crisis, most of the village people are affected due to continuous lock-down situation with no income. Their survival is very tough in this situation. In order to help them in certain extend, National Service Scheme (NSS) of GGDCK-1 has taken an effort to distribute food relief materials to the deserving poor villagers residing nearby village of GGDCK-1 namely Medgachi. Our Honorable Principal Prof. Krishnendu Dutta, took initiative steeps for this distribution activity with local village people. Our NSS volunteers were actively involved in this event. More than 57 families were benefited and they acknowledge timely support of NSS-Unit-1 and their contribution towards covid-19 crisis. Our NSS has have taken necessary steps to organise this activity from 09.09.2021 & 10.09.2021. Our GGDCK-1 faculty members have contributed generously and collected the need amount for arrangements of Rice, vegetables and essential commodities. The event is occurred in active collaboration with Kakuria Gram Panchayet and the HOI. Heartful Thanks for their active support.