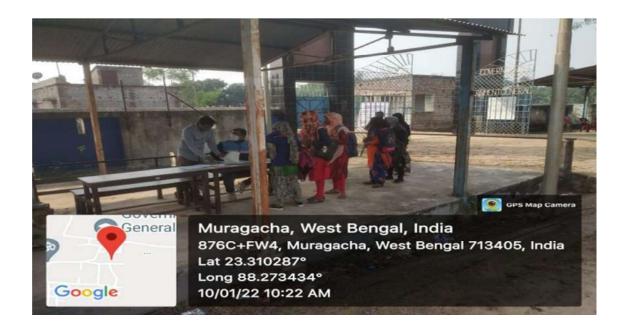

e that everyone in the college community was fully vaccinated. The event was a success, with a high attendance rate, and it marked the culmination of the college's vaccination drive.

#### Conclusion

The vaccination camp at Government General Degree College, Kalna-I, was a resounding success. It showcased the effective coordination between the NSS unit and medical staff, emphasizing the importance of community health and safety. These vaccination camps not only provided essential healthcare services but also promoted awareness about the importance of vaccination in combating the COVID-19 pandemic. The college administration expressed gratitude to all participants and volunteers, acknowledging their roles in making the event successful.



#### Pictures of COVID-19 vaccination camp

















# Government General Degree College, Kalna-I

N.S.S. UNIT-I

COVID-19 vaccination camp

Date: 10.01.2022



#### Government General Degree College, Kalna-1

Muragacha, Medgachi, Purba Bardhaman – 713405 Website: <a href="www.ggdck.ac.in">www.ggdck.ac.in</a> E-mail: office@ggdck.ac.in

NSS Unit-1

No. NSS/GGDCK1/2021-22

#### Notice

Programme Schedule of **COVID-19 vaccination camp** in Government General Degree College, Kalna-1 organized by NSS UNIT-1, Government General Degree College, Kalna-1.

| Sl. | Date       | Day     | Place   | Programme                   | Duration   |
|-----|------------|---------|---------|-----------------------------|------------|
| 1   | 10.01.2022 | Monday  | GGDCK-1 | 2nd Dose of <b>COVID-19</b> | 10.00 am – |
|     |            |         |