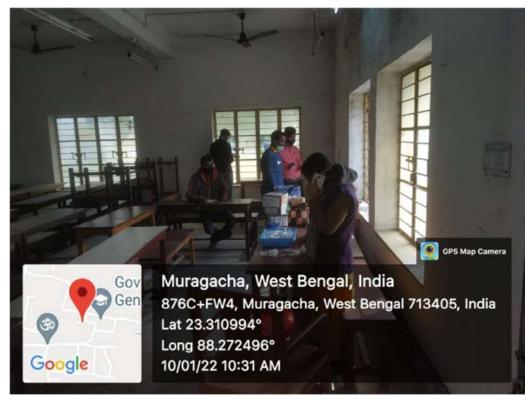

ensure that everyone in the college community was fully vaccinated. The event was a success, with a high attendance rate, and it marked the culmination of the college's vaccination drive.

#### Conclusion

The vaccination camp at Government General Degree College, Kalna-I, was a resounding success. It showcased the effective coordination between the NSS unit and medical staff, emphasizing the importance of community health and safety. These vaccination camps not only provided essential healthcare services but also promoted awareness about the importance of vaccination in combating the COVID-19 pandemic. The college administration expressed gratitude to all participants and volunteers, acknowledging their roles in making the event successful.



#### Pictures of COVID-19 vaccination camp

















# Government General Degree College, Kalna-I

N.S.S. UNIT-I

COVID-19 vaccination camp

Date: 10.01.2022



#### Government General Degree College, Kalna-1

Muragacha, Medgachi, Purba Bardhaman – 713405 Website: <a href="www.ggdck.ac.in">www.ggdck.ac.in</a> E-mail: office@ggdck.ac.in

NSS Unit-1

No. NSS/GGDCK1/2021-22

#### Notice

Programme Schedule of **COVID-19 vaccination camp** in Government General Degree College, Kalna-1 organized by NSS UNIT-1, Government General Degree College, Kalna-1.

| Sl. | Date       | Day     | Place   | Programme                   | Duration   |
|-----|------------|---------|---------|-----------------------------|------------|
| 1   | 10.01.2022 | Monday  | GGDCK-1 | 2nd Dose of <b>COVID-19</b> | 10.00 am – |
|     |            |