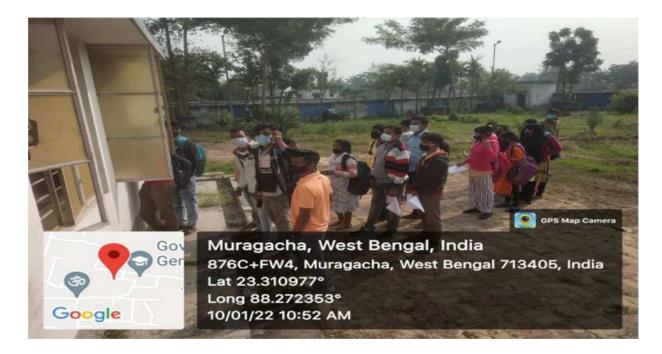

### **COVID-19 vaccination camp**

Date: 28.09.2021

On the 28th of September and the 2nd of October, 2021, the Government General Degree College, Kalna-I, successfully organized a COVID-19 vaccination camp. The event aimed to vaccinate students and staff members of the college, ensuring their safety amidst the ongoing pandemic. The camp was a collaborative effort, spearheaded by the NSS unit of the college, with substantial support from local medical staff.

#### Day: 28th September 2021

The first day of the camp saw a significant turnout. The college premises were well-prepared to manage the influx of participants. Registration desks were set up, and volunteers from the NSS unit assisted in the seamless flow of the process. Medical professionals administered the vaccines while adhering to all safety protocols.