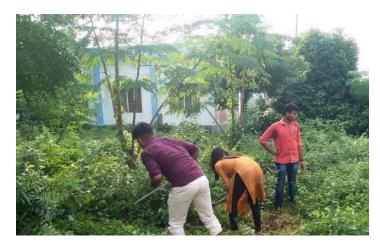

Programme Officer
NSS Unit-1

Govt. General Degree College, Kalna-1

Date: 24.05.2022

PROGRAMME OFFICER
NSS, UNIT-1
Govt. General Degree College, Kaina
Muragacha, Purbe Bardhaman

# Government General Degree College, Kalna-I N.S.S. Unit-I Awareness Campaign Programme on World No Tobacco Day Date- 31.05.2022

The N.S.S. Unit-I of Government General Degree College, Kalna-I organised an outreach Awareness Campaign Programme on World No Tobacco Day on **31.05.2022**. The aim of the Programme was to campaign for banning & not using Tobacco. The volunteers walked the streets of Medgachi Market area to spread awareness of effects of ill habit of Tobacco. They showed various posters and banners to interact with the people.Our volunteers delivered very effective and precious lectures on these topics under the guidance of Dr. Subrata Das, Asst. Prof. of Bengali & PO of NSS unit-I, GGDC, Kalna-I.