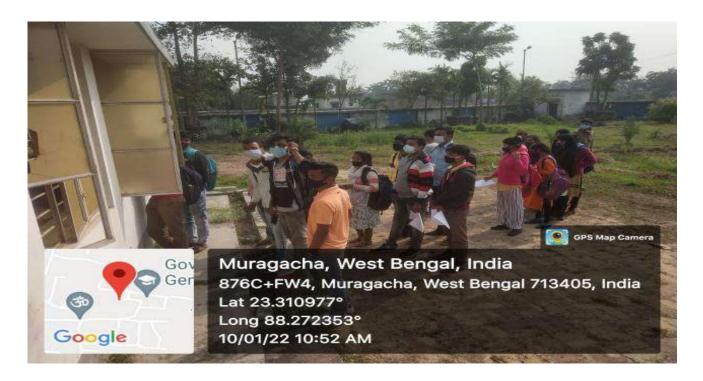

ege's vaccination drive.

#### **Conclusion**

The vaccination camp at Government General Degree College, Kalna-I, was a resounding success. It showcased the effective coordination between the NSS unit and medical staff, emphasizing the importance of community health and safety. These vaccination camps not only provided essential healthcare services but also promoted awareness about the importance of vaccination in combating the COVID-19 pandemic. The college administration expressed gratitude to all participants and volunteers, acknowledging their roles in making the event successful. The event is occurred in active collaboration with Kalna Sub Divisional, Super Speciality Hospital and the HOI. Heartful Thanks for their active support.



## Pictures of COVID-19 vaccination camp















#### Government General degree College, Kalna-I N.S.S. Unit-I

#### **COVID-19 vaccination camp**

Date: 10.01.2022

On the 10.01.2022, the Government General Degree College, Kalna-I, successfully organized a COVID-19 vaccination camp. The event aimed to vaccinate students and staff members of the college, ensuring their safety amidst the on-going pandemic. The camp was a collaborative effort, spearheaded by the NSS unit of the college, with substantial support from local medical staff.

.

The final camp of vaccination was organized to provide 2nd doses to eligible individuals and ensure that everyone in the college community was fully vaccinated. The event was a success, with a high attendance rate, and it marked the culmination of the college's vaccination drive.

#### Conclusion