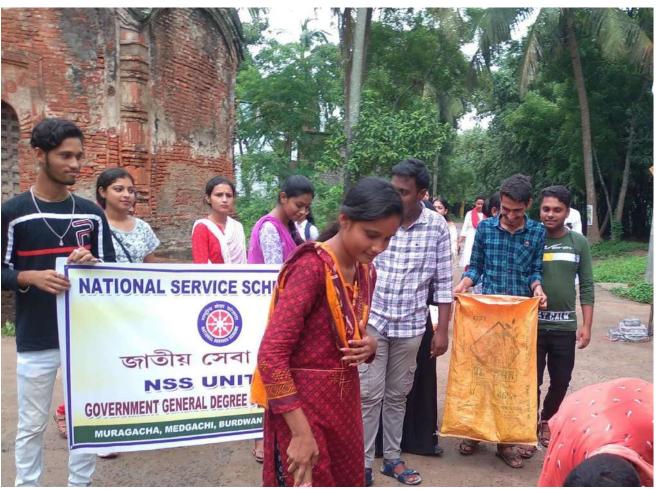

Programme Officer
NSS Unit-1

Govt. General Degree College, Kalna-1

Date: 24.05.2022

PROGRAMME OFFICER
NSS, UNIT-1
Govt. General Degree College, Kaina
Muragacha, Purbe Bardhaman

# Government General Degree College, Kalna-I N.S.S. Unit-I Awareness Campaign Programme on World No Tobacco Day Date- 31.05.2022

The N.S.S. Unit-I of Government General Degree College, Kalna-I organised an outreach Awareness Campaign Programme on World No Tobacco Day on **31.05.2022**. The aim of the Programme was to campaign for banning & not using Tobacco. The volunteers walked the streets of Medgachi Market area to spread awareness of effects of ill habit of Tobacco. They showed various posters and banners to interact with the people.Our volunteers delivered very effective and precious lectures on these topics under the guidance of Dr. Subrata Das, Asst. Prof. of Bengali & PO of NSS unit-I, GGDC, Kalna-I.