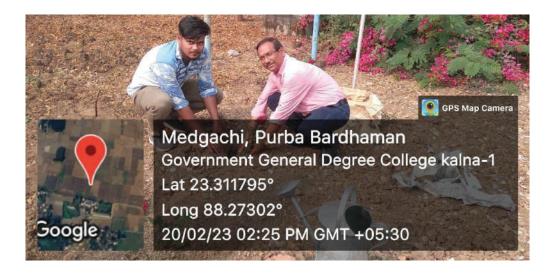

l Degree College, Kalna-I** N.S.S. Unit-I *Tree Plantation Programme* Date: 20.02.2023

The NSS Unit-I of Government General Degree College, Kalna-I organised a *Tree Plantation Programme* at Khorinan Village on 20.02.2023. The programme has been inaugurated by the honourable Principal Prof. (Dr.) Krishnendu Dutta of this institution. Our NSS volunteers planted saplings of rose flower at Khorinan Village. More than Fifty trees were planted. The N.S.S. volunteers along with the other students have performed plantation activities under the guidance of Dr. Subrata Das, Asst. Prof. of Bengali & PO of NSS unit-I, GGDC, Kalna-I.



Glimpse of the Day



Medgachi, Purba Bardhaman Government General Degree College kalna-1 Lat 23.311795° Long 88.27302° 20/02/23 02:24 PM GMT +05:30

GPS Map Camera





joogle

# GOVT. GENERAL DEGREE COLLEGE, KALNA-1

MURAGACHA, PURBA BARDHAMAN

1.1

|     | Khoninan                            |      | DESG/CLASS REMARKS     |
|-----|-------------------------------------|------|------------------------|
|     | SIGNATURE                           | DATE | DESG/CLASS REMARKS     |
| 1.  | Natina Khatun                       |      |                        |
| 2.  | Sabrom Sultana                      |      | B.A(H)442<br>B.A(H)342 |
| 3.  | Meherunnisha Mondal<br>Rimita Ghpsh | *    | B.A (H)422             |
| -4. | Rimita bihosh                       |      | $B \cdot A(P) = 3y$    |
| 5.  | Baldi mendal<br>Debprakash Dos      |      | B.A (P.A) 57           |
| 6.  |                                     |      | B.H.(H)4/20            |
| 7.  | Saxi