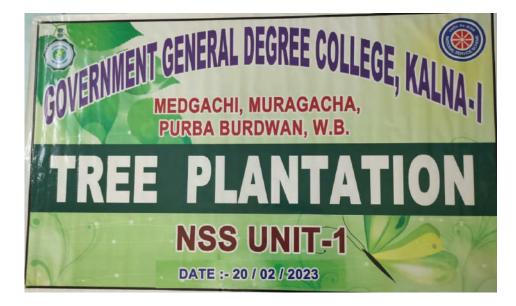

al Degree College, Kalna-1

PROGRAMME OFFICER NSS, UNIT-1 Govt. General Degree College, Kalna Muragacha, Purbe Bardhaman



## **Government General Degree College, Kalna-I** N.S.S. Unit-I *Tree Plantation Programme* Date: 20.02.2023

The NSS Unit-I of Government General Degree College, Kalna-I organised a *Tree Plantation Programme* at Khorinan Village on 20.02.2023. The programme has been inaugurated by the honourable Principal Prof. (Dr.) Krishnendu Dutta of this institution. Our NSS volunteers planted saplings of rose flower at Khorinan Village. More than Fifty trees were planted. The N.S.S. volunteers along with the other students have performed plantation activities under the guidance of Dr. Subrata Das, Asst. Prof. of Bengali & PO of NSS unit-I, GGDC, Kalna-I.



Glimpse of the Day



Medgachi, Purba Bardhaman Government General Degree College kalna-1 Lat 23.311795° Long 88.27302° 20/02/23 02:24 PM GMT +05:30

GPS Map Camera





joogle

# GOVT. GENERAL DEGREE COLLEGE, KALNA-1

MURAGACHA, PURBA BARDHAMAN

1.1

|     | Khoninan                            |      | DESG/CLASS REMARKS     |
|-----|-------------------------------------|------|------------------------|
|     | SIGNATURE                           | DATE | DESG/CLASS REMARKS     |
| 1.  | Natina Khatun                       |      |                        |
| 2.  | Sabrom Sultana                      |      | B.A(H)442<br>B.A(H)342 |
| 3.  | Meherunnisha Mondal<br>Rimita Ghpsh | *    | B.A (H)422             |
| -4. | Rimita bihosh                       |      | $B \cdot A(P) = 3y$    |
| 5.  | Baldi mendal<b