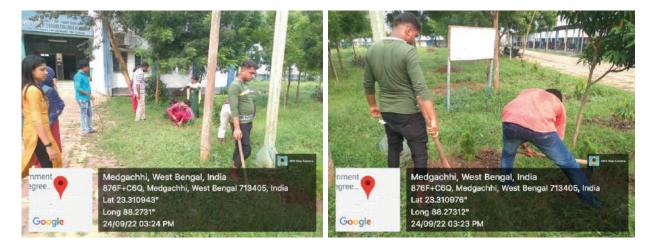

gree College, Kalna-1

PROGRAMME OFFICER NSS, UNIT-1 Govt. General Degree College, Kaina Muragacha, Purbe Bardhaman



### Government General Degree College, Kalna-I NSS. Unit-I NSS. Day Celebration Date- 24/09/2022

The N.S.S. Unit-I of Government General Degree College, Kalna-I has organised a open discussion programme of teachers and students to celebrate the NSS Day in India on 24<sup>th</sup> September, 2022. It was a elastration of last year overall activities of NSS Unit of our college. The programme was directed by Dr. Subrata Das, Asst. Prof. & PO of NSS Unit-I, GGDC Kalna-I. The teachers of N.S.S. committee have delivered valuable talk about their experiences in this field. All the N.S.S. volunteers along with the other students have joined there.



#### Glimpse of the Day









#### NSS

Ę,

GOVT. GENERAL DEGREE COLLEGE, KALNA-1 MURAGACHA, PURBA BARDHAMAN

|         | GGDCK-1                        | DATE                              | DESG/CLASS       | REMARKS |
|---------|--------------------------------|-----------------------------------|------------------|---------|
|         | SIGNATURE                      |                                   | 2 Edu hory 5th   | -       |
| 1.<br>Q | Naima Termin                   | 94/09/0                           | 2 BiA Gens       |         |
| 2       | Josmin Khatun                  | 24/09/2                           | B. Alten 3th     |         |
| 3.      | Rinky Pal                      | 24/09/25                          | B.A.Hons 3pd     |         |
| 4.      | puja pal                       | 54/09/2