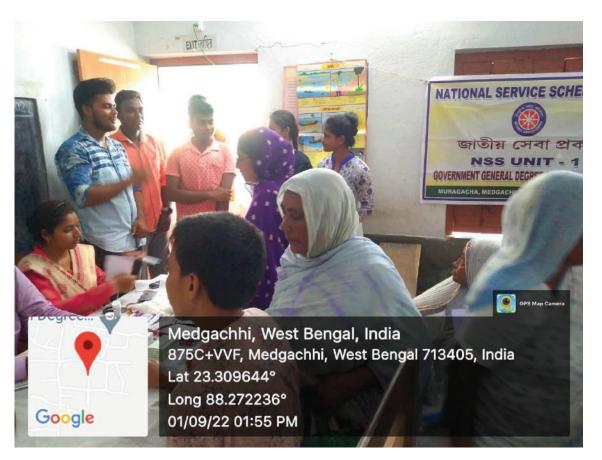

ge. This camp was held in a local primary school adjacent to the college on 01.09.2022. One local doctor of Madhupur, BPHC came here along with a group of medical Team. This medical team conducted Health check up like (BP/SUGAR/ETC).Local villagers came and participated in this camp. Doctor check their health and prescribed them medicines.

The unit enabled awareness to the local people about health related problems. Awareness on Women Health and general hygiene. The aim was to highlight health related issues faced by the women and children with a special focus on Hygiene and the importance of Happiness which can be achieved through sound mental health.





Medgachhi, West Bengal, India 875C+VVF, Medgachhi, West Bengal 713405, India Lat 23.309634° Long 88.272247° 01/09/22 01:53 PM











Health check-up and Hygiene Camp



## Day Six : 02 September 2022 Social Awareness Programme

The Sixth day of the camp began with Awareness Rally. The aim of the rally was to campaign against various social discrimination. The volunteers walked the streets of adapted village(Uttarpara) to spread awareness on clean and hygienic surroundings. They showcased various posters and banners to interact with the people. Plastic usage in this area was high. Unavailability of drinking water is a major factor in this area. NSS volunteers focused on the techniques about water conservation. This rally created a path for awareness among people about multidirectional social issues.

The next programme was an awareness camp which was arranged in the local primary school in adapted village. In front o