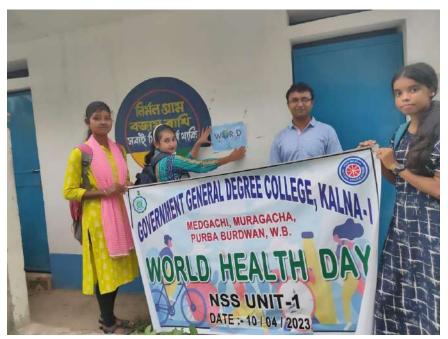

al Degree College, Kalna-I observed World Health Day at Muragacha on 10.04.2023. The World Health Day is a global health awareness day celebrated every year on 7 April, under the sponsorship of the World Health Organization (WHO). To observed the World Health Day, the NSS Unit of GGDCK organised a health awareness programme in Muragacha Village. The programme aimed to aware to villagers for general health & hygiene. Hand hygiene is one of the most important elements of infection control. The aim of hand washing is to remove transient microorganisms, acquired through everyday tasks in the clinical setting, from the surface of the hands. The whole event is directed by Dr. Subrata Das, Assistant Professor, Department of Bengali & PO of N.S.S. Unit-I, GGDC Kalna-I.



Glimpses of the Day









GOVT. GENERAL DEGREE COLLEGE, KALNA-1 MURAGACHA, PURBA BARDHAMAN

# SUBJECT: World Health Day observation

DATE : PLACE :

: 10.04.2023 E: Mwingacha

| L.                    | SIGNATURE                         | DATE | DESG/CLASS                 | REMARKS |
|-----------------------|-----------------------------------|------|----------------------------|---------|
| 1.                    | Meherwnnisha Mondal               |      | B.A (H) 3 y                | ł       |
| 2.                    | Salman Sultana                    |      | B.A(H)442                  |         |
| 3.                    | Sabnoon Sultana<br>Rimiter Ghosh  |      | B.A.(H):48<br>B.A.(Sen)340 | -       |
| 4.                    | Natina khatun                     |      | B.A (9en) 340              |