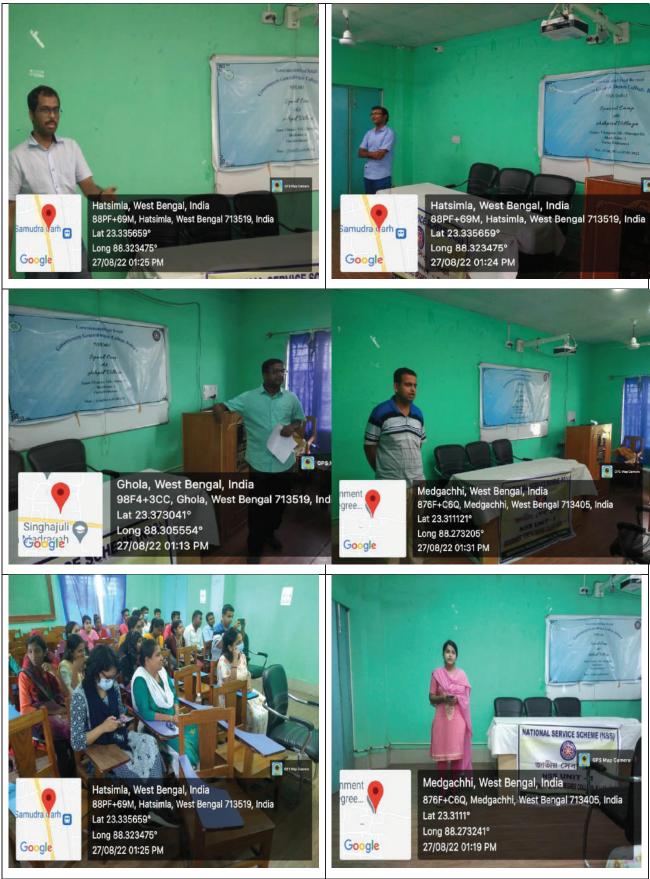

ri Sheikh Imran Pervez delivered their valuable experiences to motivate the NSS volunteers. Honourable faculty members of this college like Smt Sila Rani Basak, Ms Neetu chetri, Dr. Priyanka Das Maity shared their experiences of NSS activities to motivate students.

The inaugural ceremony was followed by a student orientation programme about special camps and their proposed activities. Programming Officer, NSS Unit 1 and the NSS unit members discussed on special features and activities of special camp. After discussion, there were a **Informal session with NSS volunteers.** Two NSS volunteers shared their past experiences of NSS regular activities and they convey their deep gratitude for giving opportunity to participate in this camp.



#### A REPORT OF NSS SPECIAL CAMP – GGDCK-1 - 2022



Principal Gommers Gener Hayen Call Moments of the Day : Day one (27.08.2022)

## Day Two : 29 August 2022 General livelihood Survey in Adapted village

The second day of the camp was high on yuletide spirit. NSS volunteers for special camp took part in a livelihood survey in adopted village (Uttarpar, Muragacha).they have given a set of selected questions.

| 1 | GENERA                                               |          | ENT GENERA<br>NSS<br>OOD SURVEY | UNIT-1              |                        |                           | ILLAGE      | •   | দেওখাদের উপকরণ:<br>থাদের উপকরণ:                                                                        | d. মেঝের উপকরণ:               |       | 0   |
|---|------------------------------------------------------|----------|---------------