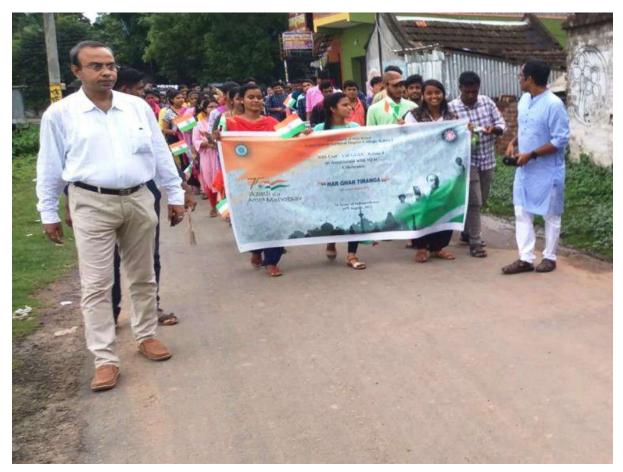

1 Govt. General Degree College, Kalne Muragacha, Purbe Bardhaman



#### Government General degree College, Kalna-I N.S.S. Unit-I Celebration of the "Har Ghar Tiranga Utsav on 75<sup>th</sup> Independence Day Date:15.08.2022

The theme of this special Day is "Har Ghar Tiranga". This Independence Day is the 75<sup>th</sup> year of it. At first, National Flag of our country was hosted by Hon'ble Principal of this Institution Prof (Dr) Krishnendu Dutta followed by the National anthem Presentation. Then Pupils, Professor and the staffs started a big rally to distribute the National Flag to all the residential houses along with the dictation of its importance. After completing the procession, All were went back to the College premises and this day got the grand success.



Glimpses of the Day







s the Aug

SI.

Government General Degree College, Kalna-1

Event: 75 years of Indian Independence day celebrations, Date: 15-08 2022 Place: Grout. General Degree College, Kalna-1

0

Name

NSS

| 1 St SahanowazHossin Student Edu (Hons) III Sk Sahanowaz Hossin<br>2. Suchata Nath Student Beng (Hons) III Sk Sahanowaz Hossin<br>3. Tithi programmild Student Beng (Hons) III Suchata Nath<br>3. Tithi programmild Student Sang (Hons) III Suchata Nath<br>4. Subath Gluosph Student Sang (Hons) III Norwige (22)<br>5. Nobiu Seekh Student Beng (Hons) III Norwige (22)<br>5. Nobiu Seekh Student Beng (Hons) III Norwige (22)<br>5. Nobiu Seekh Student Gen (Bed) III Norwige (22)<br>5. Nobiu Seekh Student Gen (Bed) III Norwige (22)<br>5. Anata Church Student Gen (Bed) III Norwige (22)<br>5. Martin Khalum