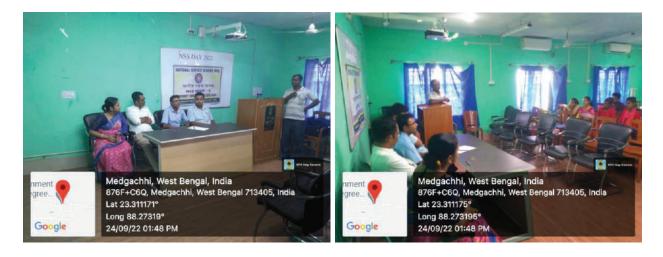

l Degree College, Kalna-1

PROGRAMME OFFICER NSS, UNIT-1 Govt. General Degree College, Kaina Muragacha, Purbe Bardhaman



### Government General Degree College, Kalna-I NSS. Unit-I NSS. Day Celebration Date- 24/09/2022

The N.S.S. Unit-I of Government General Degree College, Kalna-I has organised a open discussion programme of teachers and students to celebrate the NSS Day in India on 24<sup>th</sup> September, 2022. It was a elastration of last year overall activities of NSS Unit of our college. The programme was directed by Dr. Subrata Das, Asst. Prof. & PO of NSS Unit-I, GGDC Kalna-I. The teachers of N.S.S. committee have delivered valuable talk about their experiences in this field. All the N.S.S. volunteers along with the other students have joined there.



#### Glimpse of the Day









#### NSS

Ę,

GOVT. GENERAL DEGREE COLLEGE, KALNA-1 MURAGACHA, PURBA BARDHAMAN

|         | GGDCK-1                        | DATE                              | DESG/CLASS       | REMARKS |
|---------|--------------------------------|-----------------------------------|------------------|---------|
|         | SIGNATURE                      |                                   | 2 Edu hory 5th   | -       |
| 1.<br>Q | Naima Termin                   | 94/09/0                           | 2 BiA Gens       |         |
| 2       | Josmin Khatun                  | 24/09/2                           | B. Alten 3th     |         |
| 3.      | Rinky Pal                      | 24/09/25                          | B.A.Hons 3pd     |         |
| 4.      | puja pal                       | 54/09/2