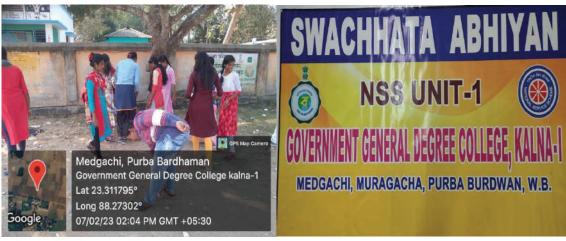

e, Kalna-I has organised Swacchata Abhijan at Medgachi on 07.02.2023. The Cleaning programme has been inaugurated by the Dr. Subrata Das, Assistant Professor, Department of Bengali & PO of N.S.S. Unit-I, GGDC Kalna-I. The N.S.S. volunteers along with the other students have performed cleaning activities under the guidance of Prof. Tanmoy Mitra, Asst. Prof. of Mathematics, GGDC, Kalna-I. The whole event is directed by Dr. Subrata Das, Assistant Professor, Department of Bengali & PO of N.S.S. Unit-I, GGDC Kalna-I. The whole event is directed by Dr. Subrata Das, Assistant Professor, Department of Bengali & PO of N.S.S. Unit-I, GGDC Kalna-I. The event is occurred in active collaboration with Kakuria Gram Panchayet and the HOI. Heartful Thanks for their active support.



Glimpse of the Day









#### NSS

ξ.

## GOVT. GENERAL DEGREE COLLEGE, KALNA-1 MURAGACHA, PURBA BARDHAMAN

 $\mathbb{Z}[g]$ 

| •     | SIGNATURE                                | DATE                                      | DESG/CLASS REMARK                      |
|-------|------------------------------------------|-------------------------------------------|----------------------------------------|
| 1.    | Natina khatun                            |                                           | 13.A (Gen) 3 yos                       |
| 2.    | Rimita Ghash                             |                                           | B.A (7) 98                             |
| 3.    | Sabnam Sultana                           |                                           | B.A(H) 442                             |
|