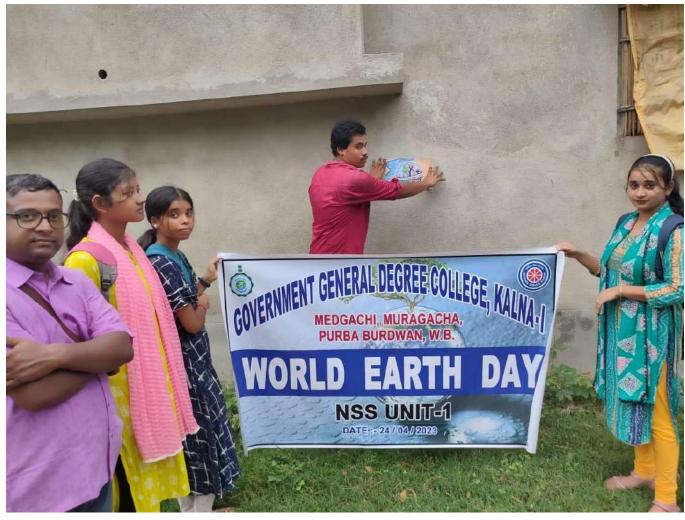

nt General Degree College, Kalna-I N.S.S. Unit-I Programme : World Earth Day Celebration Date: 24.04.2023

The NSS Unit-I of Government General Degree College, Kalna-I celebrated World Earth Day at Khorinan Village on 24.04.2023. Our NSS volunteers camping for avoid using plastics in home, go on nature walks, make lifestyle changes that reduce carbon footprint, educate villagers on ways to save the environment. The main aim of this Awareness Programme was to raise awareness about the growing concerns of overpopulation, loss of biodiversity, and depleting quality of the environment. Our NSS Volunteers also campaign for water conservation. The whole event is directed by Dr. Subrata Das, Assistant Professor, Department of Bengali & PO of N.S.S. Unit-I, GGDC Kalna-I.



Glimpses of the Day







GOVT. GENERAL DEGREE COLLEGE, KALNA-1 MURAGACHA, PURBA BARDHAMAN

1 .

NSS

SUBJECT: World Earth Day Celebration DATE : 24.04.2023 PLACE : Khorinan DESG/CLASS REMARKS DATE SIGNATURE SL. B.A (H) 440 Sabnam Sultana 1. B.A(H) 4904 2. Rimita Ghosh B.A (H) 3X2 Meherunnisha Mondal BI B.A/gen)380 Natina Khatun. 4. B A (P) 3 ynDebprokosh Dos. 5. Billi monta B.F.(3years) 6. B.AGEN3Y Bueste Malik Fr B-A(H)4400 Sadia Koutom 8. Superiya Malik D. A (Fien 34) 0, kodel Ghosh B.A (nen)Byp 10. B.A.Genjayn Susmita Pramanick 101 B.A(4) 30 Riya mondal 11. Samin maniel B. A(9)390 12. B-ACH137 Mou shee 13. B.A(H)67 Suborata Dhara. 14> B.AGHU65am Sweety Dutta 15, Deboléna Kagi : B.A.6th 16. Rachana Singhapoy B. A( )ton. 17. # Nay Solh-1 Va 1



R

Date : 23.05.2023

#### Notice

This is to inform all the fac