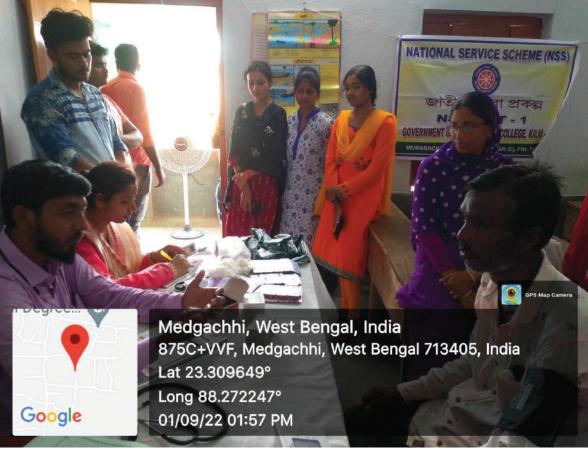

village. This camp was held in a local primary school adjacent to the college on 01.09.2022. One local doctor of Madhupur, BPHC came here along with a group of medical Team. This medical team conducted Health check up like (BP/SUGAR/ETC).Local villagers came and participated in this camp. Doctor check their health and prescribed them medicines.

The unit enabled awareness to the local people about health related problems. Awareness on Women Health and general hygiene. The aim was to highlight health related issues faced by the women and children with a special focus on Hygiene and the importance of Happiness which can be achieved through sound mental health.





Medgachhi, West Bengal, India 875C+VVF, Medgachhi, West Bengal 713405, India Lat 23.309634° Long 88.272247° 01/09/22 01:53 PM











Health check-up and Hygiene Camp



## Day Six : 02 September 2022 Social Awareness Programme

The Sixth day of the camp began with Awareness Rally. The aim of the rally was to campaign against various social discrimination. The volunteers walked the streets of adapted village(Uttarpara) to spread awareness on clean and hygienic surroundings. They showcased various posters and banners to interact with the people. Plastic usage in this area was high. Unavailability of drinking water is a major factor in this area. NSS volunteers focused on the techniques about water conservation. This rally created a path for awareness among people about multidirectional social issues.

The next programme was an awareness camp which was arranged in the local primary school in adapted village. In f