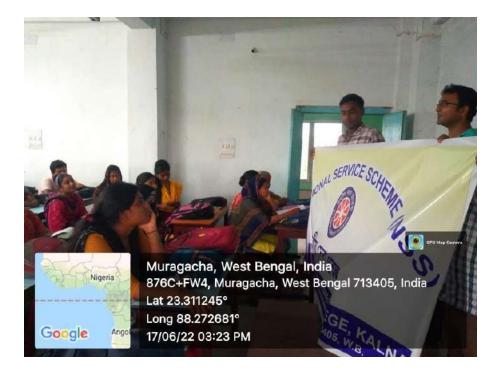

# NSS Awareness Induction Programme

## NSS UNIT -1, GGDC, Kalna-1 Government General Degree College, Kalna-1

DATE : 17.06.2022 TIME : 11.00 PM. – 1.30 PM.

#### Government General Degree College, Kalna-I N.S.S. Unit-I Students Awareness Induction Programme Date- 17/06/2022

The N.S.S. Unit-I of Government General Degree College, Kalna-I organised Awareness Induction Programme for students on 17/06/2022 at college premises. The Awareness Induction Programme for students has been inaugurated by the valuable speech of Dr. Subrata Das, Asst. Prof. & PO of N.S.S. Unit-I, GGDC Kalna-I. Then Sri Tanmoy Mitra, Asst. Prof. of Mathematics & Ex-PO of N.S.S. Unit, GGDC Kalna-I, Sri Swapnadip Mondal, Asst. Prof. of Chemistry, GGDC Kalna-I & Dr. Sk. Asraf Ali, Asst. Prof. of Sanskrit, GGDC Kalna-I delivered their lecture about the NSS programme. All the NSS volunteers along with the other students have joined there.