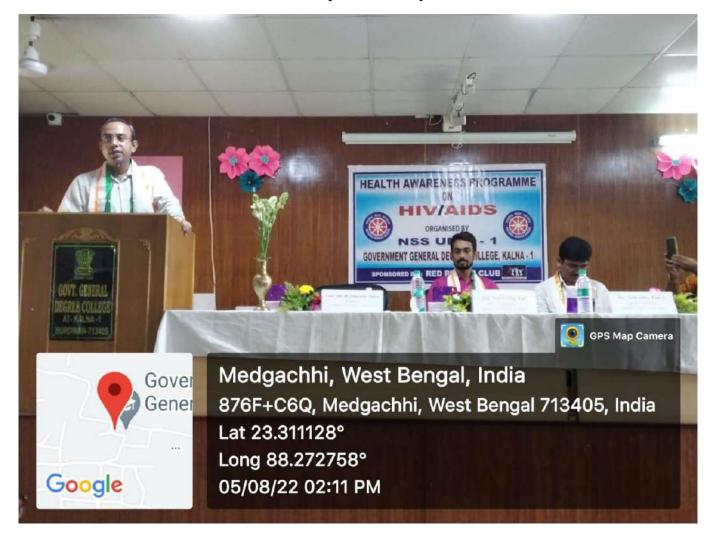

re by the HoI Prof (Dr.) Krishnendu Dutta among the presence of all students, teachers and staffs. It was continued through the notable lecture of the pioneers in this fields such as Mr. Subhadip Pal ,HIV-Councillor , Kalna SD & SS Hospital; Dr. Aniruddha Patra, Medical officer, Kalna SD & SS Hospital and Sub-Major Sri. Naresh Chandra Das (Retired), Thalessamia and Programme Advisor. The total day was well presented with the help of Priyanka Das Maity, Assistant Professor, Department of Philosophy and Programme Officer of the N.S.S. Unit-I, Dr. Subrata Das, Assistant Professor, Department Of Bengali. The event is occurred in active collaboration with Red Ribbon Club, Kalna Sub Divisional Super Speciality Hospital and their HOI. Heartful Thanks for their active support.

Glimps of the Day











ION

### National Service Scheme

a

Government General Degree College, Kalna-1

| -        | 0(0                                         | GDCK-1       |                   |         | OG. (SPONSORED BY