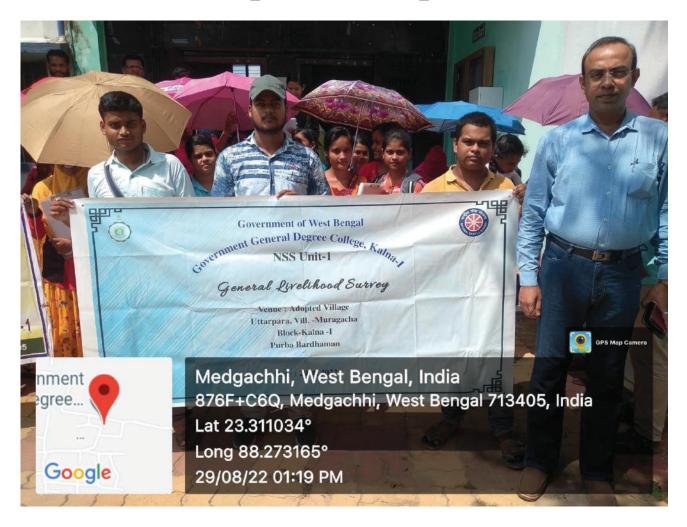

oblems. In consequence of this survey, NSS Unit 1 decided to arrange a special health check-up camp which was already approved by the NSS Advisory Committee. They also decided to plant trees, and clean the garbage of surrounding areas. We take this opportunity to express our gratitude to Dr. Krishnendu Dutta, our honourable Principal, for his valuable inputs, guidance and support throughout the year. We congratulate and extend our best wishes to NSS volunteers, teaching and Non-Teaching staff who have made this journey a success. The event is occurred in active collaboration with Kakuria Gram Panchayet, Kalna Sub Divisional Super Speciality Hospital and their HOI. Heartful Thanks for their active support.

> NSS Unit-1 Govt. General Degree College, Kalna-1



## **NSS Special Camp 2022**



The Seven Day NSS Special Camp was held at the adopted village Uttarpara, Muragacha, Purba Bardhaman from 27.08.2022 – 03.09.2022. More than 20 volunteers enthusiastically registered for this camp with full cooperation and zeal under the supervision of Dr. Subrata Das, Programme Officer of NSS, Unit-1 with the guidance of Dr. Krishnendu Dutta, Principal, Govt. General Degree College, Kalna-1.

The main objective of the camp was to evolve the volunteers as a human and as an agent of social change. Its thrust was on activities and lectures that helped the volunteers to work for the community, in the community and with the community. Multifarious interactive sessions, workshops, demonstrations and lectures were held in order to educate the volunteers about certain social, physical, psycholo