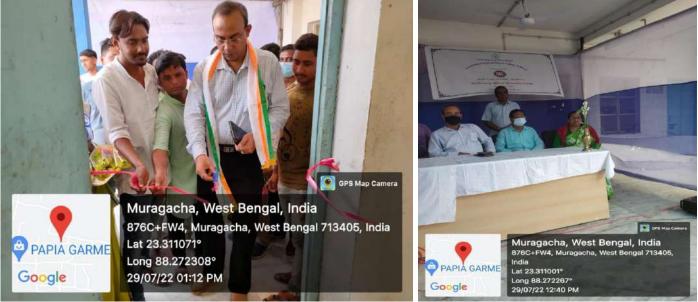

#### **Government General Degree College, Kalna-I**

N.S.S. Unit-I

Voluntary Blood Donation Camp

Date: 29/07/2022

The NSS Unit-I of Government General Degree College, Kalna-I organised Voluntary Blood Donation Camp at this college campus on 29.07.2022. The programme was inaugurated by the honourable Principal Prof. (Dr.) Krishnendu Dutta of this institution. Some N.S.S. volunteers along with the other students donated their blood. The total number of donors were 38. There was a medical team to assist the donors and collect blood in proper method. After that session donors were given some tiffin. The whole event is directed by Dr. Subrata Das, Asst. Prof & PO of NSS unit-I, GGDC, Kalna-I. Proper blood donation card was given to each donor by Kalna Subdivision Hospital. The event is occurred in active collaboration with Kalna Sub Divisional, Super Speciality Hospital and the HOI. Heartful Thanks for their active support.

## Glimps of the Day

 $\bigcirc$ 

Government General Degree College, Kalna-1

Event: VOLUNTARY BLOOD DONATION CAMP Date: 29.07.2022

BLOOD Doner

Place: GOLDCK-1

| Place :                 | GODCK-1     |             |       |                        |                  |
|-------------------------|-------------|-------------|-------|------------------------|------------------|
| Name                    | Designation | Department  | 1 6   |                        |                  |
| 4 Sumay Shailth         | _ others    |             | Sem   | Signature with Date    | 1.1              |
| 2. Soupar Gh            |             |             | -     | Sumper Shailthe        | 9/22 6294822595  |
| 3, Kanchan Bas          | r others    |             | -     | Sourav Ghos            | ATT 9883137495   |
| 4. Josepher             |             | -           | -     | Kanchan Bog 29         | 17/2 906450 king |
| J. Amabinda Bhoy        | <u> </u>    |             | -     | \$2. 29.07.n           | 1 923372518      |
| & Rubultozuta           |             | -           |       | Aubl 29/07/            | 12 8250 830273   |
| 7 Ahitam Paul           | <u>M</u>    | T           |       | Robert Hazenze         | 7.70 7071        |
| 8 Suchata Nath          | u .         | -           | -     | MUMM PALL JA           | TITO (Ancilon en |
|                         |             | Bengali(H)  | 3rd   | Suchata Math 20/7/     | 22 964162392     |
| annon own.              | ou patering | 17          | 11    | Rimpa Jon 20/1         | 100 0990 00000   |
| ivondu roner            | see student | Benjaii (H) | 300 1 | Marming and Alar Day   | 122 3083653209   |
| Buddan Omos             | h , 11      |             | 5+4   | Mounita Mukidar 29/7/2 | 12 964118 5103.  |
| 12 Sayan Monda          | l u         | C           |       | Sayan modal 29/07/2    | 2 9749314412     |
| MB. Sourceilt Pal-      | ч           |             | sth   | Salan 29/07/2          | 2 9041030980     |
| H. Kitubul Mall         | a 11        | Gren        | Sth   | sound git Pal 29/07/22 | 8637834219       |
| 15 Sabing khoten        | n others    | - 2         | e     | Kitabul Malla 22/07    | 12 8617827400    |
| the Holme dul &         | othons      |             | <     | Sebina khatar          | 12 8297445916    |
| Hy Ayan Paul            |             | Edult) 3    | 21    | Rehi dul q             | 7762986909       |
| HAR AROSH DOY           | ctr. dent 1 |             | p2 1  | Avan Paul 29/07/20     |                  |
| 19 Tibli Mukhenj        | e SIII      |             | rd A  | Kash Des 20/07/22      | 7029025/06       |
| 20. Raher Sk            | Student     |             | wh -  | Titli Mokhentee        | 6 HOLETE880 2    |
| 28 Janal Sk             | othens      | Phy(H)      |       | Renhul Sk              | 9028580572       |
| 22 Souraw SK            | others      |             |       | Jamel Sk               | 9123383452       |
| 23 DIP Kumar pandis     |             |             |       | source sk              | 9883162893       |
| 29. Rikhosoch Delador   |             | Eduth) 4    | thi p | ip human publit        | 8101696000       |
| 25 Samin SK             |             |             | rd R  | although Defodor       | 908353 3982      |
|                         | studnt .    |             | nd S  | amim SK                | 5                |
|                         | Student 6   | nem 30      |       | 1                      | 70200768011      |
|                         |             | B.A Gen 3m  | d Sc  | amina khatun           | 8509379838       |
| 28 Aminor 8K            | e1 1 1      | A. Geon 3m  |       |                        | 9749025251       |
| 29. SD BR mh            | hallen o    | Wilder -    |       | 1                      | 912338 8452      |
| 30 3K Sahanowaz Hossain |             | A thong 300 |       | on                     | 7865047056       |
| 31 Dilider Hossain jr   | 81 1        | 2 11        | 1 A   | sananucuaz Hossin      | 81590146 48      |
| St SDW                  | Vail        |             | t Ju  | den Hollsaiz 12        | 988918971        |
| 33. Brasen Jit Pal      | others n    | U / S       | 39    | DN/                    | 786504 7016      |
|                         | Urners      |             | P.    | ascut Int Pul          | 1050             |
|                         |             | 3           |       |                        |                  |