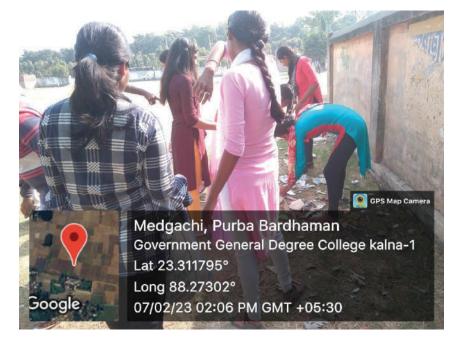

Kalna-I has organised Swacchata Abhijan at Medgachi on 07.02.2023. The Cleaning programme has been inaugurated by the Dr. Subrata Das, Assistant Professor, Department of Bengali & PO of N.S.S. Unit-I, GGDC Kalna-I. The N.S.S. volunteers along with the other students have performed cleaning activities under the guidance of Prof. Tanmoy Mitra, Asst. Prof. of Mathematics, GGDC, Kalna-I. The whole event is directed by Dr. Subrata Das, Assistant Professor, Department of Bengali & PO of N.S.S. Unit-I, GGDC Kalna-I. The whole event is directed by Dr. Subrata Das, Assistant Professor, Department of Bengali & PO of N.S.S. Unit-I, GGDC Kalna-I. The event is occurred in active collaboration with Kakuria Gram Panchayet and the HOI. Heartful Thanks for their active support.



Glimpse of the Day









#### NSS

ξ.

## GOVT. GENERAL DEGREE COLLEGE, KALNA-1 MURAGACHA, PURBA BARDHAMAN

 $\mathbb{Z}[g]$ 

| •     | SIGNATURE                                | DATE                                      | DESG/CLASS REMARK                      |
|-------|------------------------------------------|-------------------------------------------|----------------------------------------|
| 1.    | Natina khatun                            |                                           | 13.A (Gen) 3 yos                       |
| 2.    | Rimita Ghash                             |                                           | B.A (7) 98                             |
| 3.    | Sabnam Sultana                           |                                           | B.A(H) 442                             |
| 4.