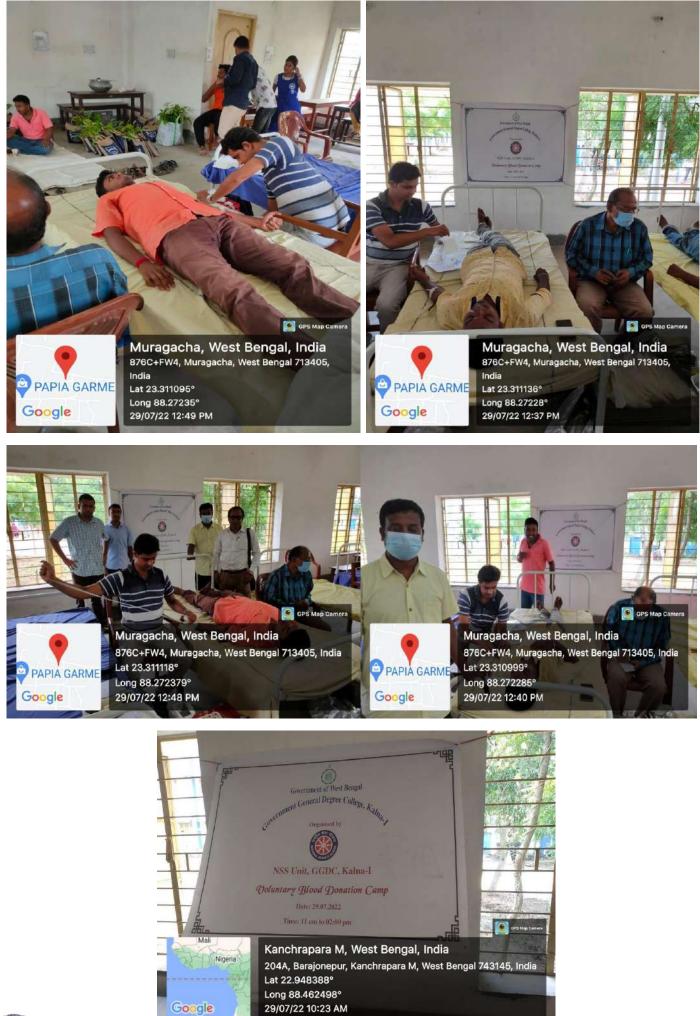

#### **Government General Degree College, Kalna-I**

N.S.S. Unit-I

Voluntary Blood Donation Camp

Date: 29/07/2022

The NSS Unit-I of Government General Degree College, Kalna-I organised Voluntary Blood Donation Camp at this college campus on 29.07.2022. The programme was inaugurated by the honourable Principal Prof. (Dr.) Krishnendu Dutta of this institution. Some N.S.S. volunteers along with the other students donated their blood. The total number of donors were 38. There was a medical team to assist the donors and collect blood in proper method. After that session donors were given some tiffin. The whole event is directed by Dr. Subrata Das, Asst. Prof & PO of NSS unit-I, GGDC, Kalna-I. Proper blood donation card was given to each donor by Kalna Subdivision Hospital. The event is occurred in active collaboration with Kalna Sub Divisional, Super Speciality Hospital and the HOI. Heartful Thanks for their active support.

## Glimps of the Day

 $\bigcirc$ 

Government General Degree College, Kalna-1

Event: VOLUNTARY BLOOD DONATION CAMP Date: 29.07.2022

BLOOD Doner

Place: GOLDCK-1

| Place :                 | GODCK-1     |             |       |                        |                  |
|-------------------------|-------------|-------------|-------|------------------------|------------------|
| Name                    | Designation | Department  | 1 6   |                        |                  |
| 4 Sumay Shailth         | _ others    |             | Sem   | Signature with Date    | 1.1              |
| 2. Soupar Gh            |             |             | -     | Sumper Shailthe        | 9/22 6294822595  |
| 3, Kanchan Bas          | r others    |             | -     | Sourav Ghos            | ATT 9883137495   |
| 4. Josepher             |             | -           | -     | Kanchan Bog 29         | 17/2 906450 king |
| J. Amabinda Bhoy        | <u> </u>    |             | -     | \$2. 29.07.n           | 1 923372518      |
| & Rubultozuta           |             | -           |       | Aubl 29/07/            | 12 8250 830273   |
| 7 Ahitam Paul           | <u>M</u>    | T           |       | Robert Hazenze         | 7.70 7071        |
| 8 Suchata Nath          | u .         | -           | -     | MUMM PALL JA           | TITO (Ancilon en |
|                         |             | Bengali(H)  | 3rd   | Suchata Math 20/7/     | 22 964162392     |
| annon own.              | ou patering | 17          | 11    | Rimpa Jon 20/1         | 100 0990 00000   |
| ivondu roner            | see student | Benjaii (H) | 300 1 | Marming and Alar Day   | 122 3083653209   |
| Buddan Omos             | h , 11      |             | 5+4   | Mounita Mukidar 29/7/2 | 12 964118 5103.  |
| 12 Sayan Monda          | l u         | C           |       | Sayan modal 29/07/2    | 2 9749314412     |
| MB. Sourceilt Pal-      | ч           |             | sth   | Salan 29/07/2          | 2 9041030980     |
| H. Kitubul Mall         | a 11        | Gren        | Sth   | sound git Pal 29/07/22 | 8637834219       |
| 15 Sabing khoten        | n others    | - 2         | e     | Kitabul Malla 22/07    | 12 8617827400    |
| the Holme dul &         | othons      |             | <     | Sebina khatar          | 12 8297445916    |
| Hy Ayan Paul            |             | Edult) 3    | 21    | Rehi dul q             | 7762986909       |
| HAR AROSH DOY           | ctr. dent 1 |             | p2 1  | Avan Paul 29/07/20     |                  |
| 19 Tibli Mukhenj        | e SIII      |             | rd A  | Kash Des 20/07/22      | 7029025/06       |
| 20. Raher Sk            | Student     |             | wh -  | Titli Mokhentee        | 6 HOLETE880 2    |
| 28 Janal Sk             | othens      | Phy(H)      |       | Renhul Sk              | 9028580572       |
| 22 Souraw SK            | others      |             |       | Jamel Sk               | 9123383452       |
| 23 DIP Kumar pandis     |             |             |       | source sk              | 9883162893       |
| 29. Rikhosoch Delador   |             | Eduth) 4    | thi p | ip human publit        | 8101696000       |
| 25 Samin SK             |             |             | rd R  | although Defodor       | 908353 3982      |
|                         | studnt .    |             | nd S  | amim SK                | 5                |
|                         | Student 6   | nem 30      |       | 1                      | 70200768011      |
|                         |             | B.A Gen 3m  | d Sc  | amina khatun           | 8509379838       |
| 28 Aminor 8K            | e1 1 1      | A. Geon 3m  |       |                        | 9749025251       |
| 29. SD BR mh            | hallen o    | Wilder -    |       | 1                      | 912338 8452      |
| 30 3K Sahanowaz Hossain |             | A thong 300 |       | on                     | 7865047056       |
| 31 Dilider Hossain jr   | 81 1        | 2 11        | 1 A   | sananucuaz Hossin      | 81590146 48      |
| St SDW                  | Vail        |             | t Ju  | den Hollsaiz 12        | 988918971        |
| 33. Brasen Jit Pal      | others n    | U / S       | 39    | DN/                    | 786504 7016      |
|                         | Urners      |             | P.    | ascut Int Pul          | 1050             |
|                         |             | 3           |       |                        |                  |