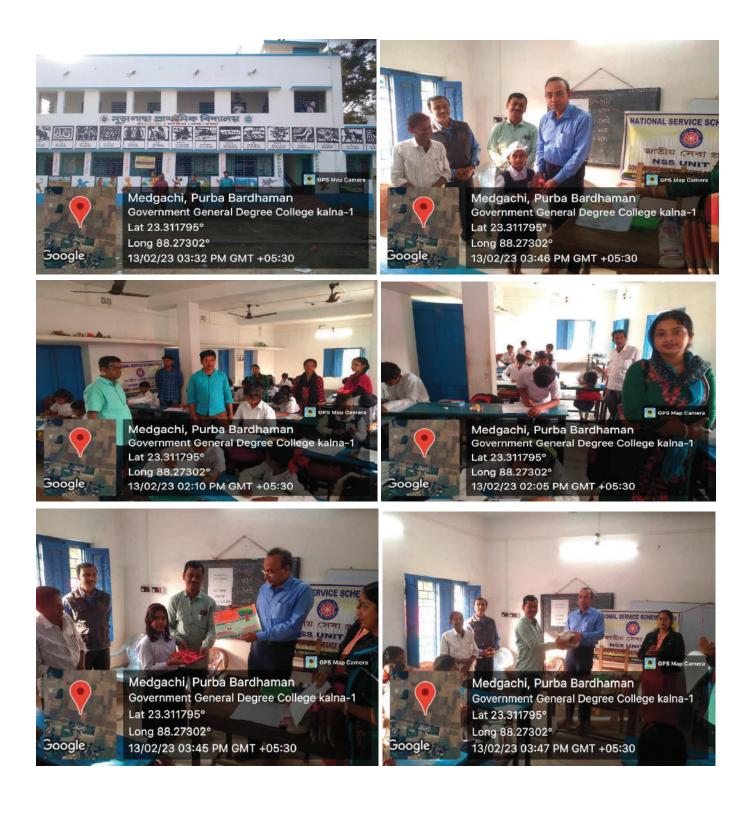

uth Day on 13.02.2023 in Muragacha Prathomik Vidyalaya, a Primary School situated in local Area (Medgachi, Purba Bardhaman). This programme was inaugurated by the honourable principal Prof.(Dr.) Krishnendu Dutta of GGDC, Kalna-I. He was the main speaker for this event. He delivered a precious lecture on importance of Youth Day. Later, NSS Unit-I, GGDC, Klana-I organized a Sit & Draw competitions. Local Primary Students (between Classes I to IV) participated in this drawing competition. The precious smiles of the little students made the closing award giving ceremony glorious & joyful. This Programme was anchored by Dr. Sohini Bhattacharya, Asst. Prof. of Bengali, GGDC, Kalna-I & Prof. Subrata Das, Assistant Professor in Bengali & the PO of NSS, Unit-I, GGDCK-1.



### Glimpses of the Day





NSS

### GOVT. GENERAL DEGREE COLLEGE, KALNA-1 MURAGACHA, PURBA BARDHAMAN

2.2

| SIGNATURE                               | DATE | DESG/CLASS REMARKS |
|-----------------------------------------|------|--------------------|
| 1. Sabnam Sultana                       |      | B.A(H) 4 492       |
| 2. Natina Khafun                        |      | B.A.(Gen)380       |
| 3. Rimita Ghosh                         |      | B.77 (+)402        |
| 4. Meherunnisha Mantal                  |      | B.A (H) 342        |
| 5 Briste Malik                          | 1000 | B. A (GEN 3Y       |
| 6 Sumita Phamanick                      |      | B.A. (gen) 34      |
| 7. Sagion Knitan                        |      | B.A (H)470         |
| 8. Superya Malik                        |      | B.A. Gren 3400