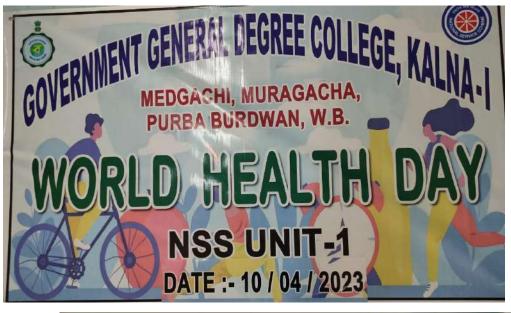

eneral Degree College, Kalna-I observed World Health Day at Muragacha on 10.04.2023. The World Health Day is a global health awareness day celebrated every year on 7 April, under the sponsorship of the World Health Organization (WHO). To observed the World Health Day, the NSS Unit of GGDCK organised a health awareness programme in Muragacha Village. The programme aimed to aware to villagers for general health & hygiene. Hand hygiene is one of the most important elements of infection control. The aim of hand washing is to remove transient microorganisms, acquired through everyday tasks in the clinical setting, from the surface of the hands. The whole event is directed by Dr. Subrata Das, Assistant Professor, Department of Bengali & PO of N.S.S. Unit-I, GGDC Kalna-I.



Glimpses of the Day









GOVT. GENERAL DEGREE COLLEGE, KALNA-1 MURAGACHA, PURBA BARDHAMAN

# SUBJECT: World Health Day observation

DATE : PLACE :

: 10.04.2023 E: Mwingacha

| L.                    | SIGNATURE                         | DATE | DESG/CLASS                 | REMARKS |
|-----------------------|-----------------------------------|------|----------------------------|---------|
| 1.                    | Meherwnnisha Mondal               |      | B.A (H) 3 y                | ł       |
| 2.                    | Salman Sultana                    |      | B.A(H)442                  |         |
| 3.                    | Sabnoon Sultana<br>Rimiter Ghosh  |      | B.A.(H):48<br>B.A.(Sen)340 | -       |
| 4.                    | Natina khatun                     |      | B.A (9en) 340              |