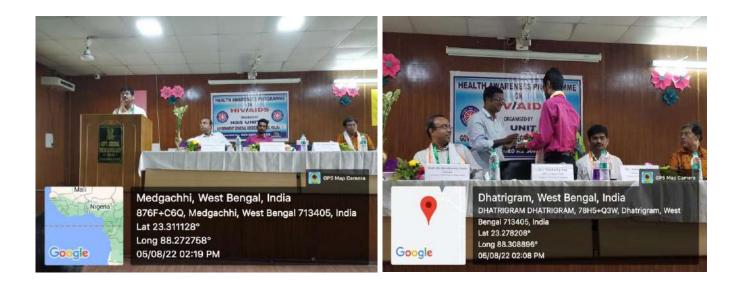

by the HoI Prof (Dr.) Krishnendu Dutta among the presence of all students, teachers and staffs. It was continued through the notable lecture of the pioneers in this fields such as Mr. Subhadip Pal ,HIV-Councillor , Kalna SD & SS Hospital; Dr. Aniruddha Patra, Medical officer, Kalna SD & SS Hospital and Sub-Major Sri. Naresh Chandra Das (Retired), Thalessamia and Programme Advisor. The total day was well presented with the help of Priyanka Das Maity, Assistant Professor, Department of Philosophy and Programme Officer of the N.S.S. Unit-I, Dr. Subrata Das, Assistant Professor, Department Of Bengali. The event is occurred in active collaboration with Red Ribbon Club, Kalna Sub Divisional Super Speciality Hospital and their HOI. Heartful Thanks for their active support.

Glimps of the Day











ION

### National Service Scheme

a

Government General Degree College, Kalna-1

| -        | 0(0                                         | GDCK-1       |                   |         | OG. (SPONSORED BY