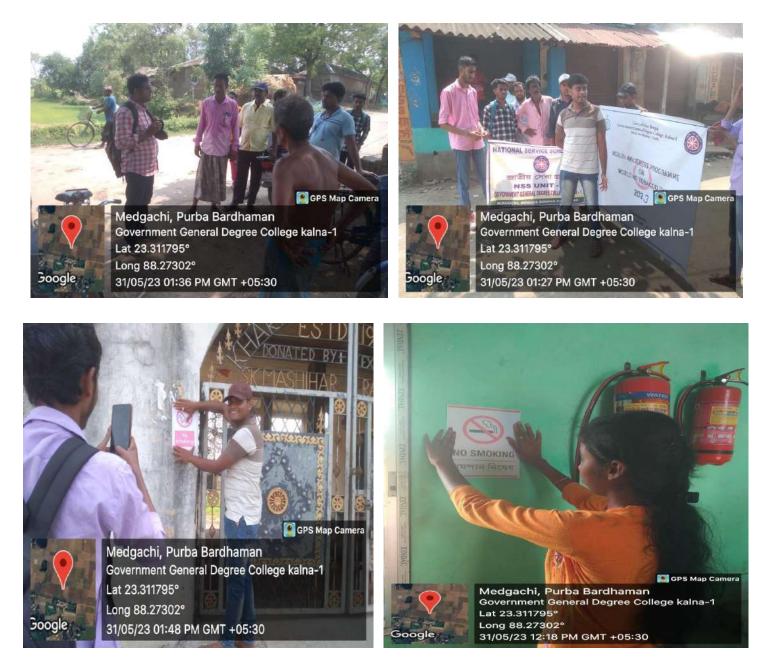

ege, Kaina Muragecha, Purbe Bardhaman



## Government General Degree College, Kalna-I N.S.S. Unit-I Awareness Campaign Programme on World No Tobacco Day Date- 31.05.2023

The N.S.S. Unit-I of Government General Degree College, Kalna-I organised an outreach Awareness Campaign Programme on World No Tobacco Day on **31.05.2023**. The aim of the Programme was to campaign for banning & not using Tobacco. The volunteers walked the streets of neighboring village (Khorinan) to spread awareness of effects of ill habit of Tobacco. They showed various posters and banners to interact with the people.Our volunteers delivered very effective and precious lectures on these topics under the guidance of Dr. Subrata Das, Asst. Prof. of Bengali & PO of NSS unit-I, GGDC, Kalna-I.



#### Glimpses of The Day





## NSS

÷ .

GOVT. GENERAL DEGREE COLLEGE, KALNA-1 MURAGACHA, PURBA BARDHAMAN

SUBJECT: WORLD NO TOBALCO DAY, 2023 DATE: 31.05.2023 PLACE: VILLAGE: KHARINAN, PURBABARDHAMAN

| SL.     | SIGNATURE              | DATE | DESG/CLASS | REMARKS |
|---------|------------------------|------|------------|---------|
| 15      | Polly Khatin           |      |            |         |
| 67      | Sabana khatun          |      |            |         |
| 35      | Appita Marthi          |      |            | -       |
| 4)      | Antarsa Majumdan       |      |            |         |
| 5).     | Intaima Sultana Begun  |      |            |         |
| 6       | > Atti ROZ.            |      |            |         |
| IF.     | Mena Khatan 31.05:23   |      |            |         |
| D       | Debabra