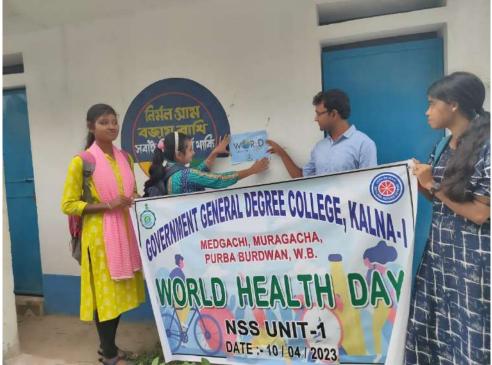

eral Degree College, Kalna-I observed World Health Day at Muragacha on 10.04.2023. The World Health Day is a global health awareness day celebrated every year on 7 April, under the sponsorship of the World Health Organization (WHO). To observed the World Health Day, the NSS Unit of GGDCK organised a health awareness programme in Muragacha Village. The programme aimed to aware to villagers for general health & hygiene. Hand hygiene is one of the most important elements of infection control. The aim of hand washing is to remove transient microorganisms, acquired through everyday tasks in the clinical setting, from the surface of the hands. The whole event is directed by Dr. Subrata Das, Assistant Professor, Department of Bengali & PO of N.S.S. Unit-I, GGDC Kalna-I.



Glimpses of the Day









GOVT. GENERAL DEGREE COLLEGE, KALNA-1 MURAGACHA, PURBA BARDHAMAN

# SUBJECT: World Health Day observation

DATE : PLACE :

: 10.04.2023 E: Mwingacha

| L.                    | SIGNATURE                         | DATE | DESG/CLASS                 | REMARKS |
|-----------------------|-----------------------------------|------|----------------------------|---------|
| 1.                    | Meherwnnisha Mondal               |      | B.A (H) 3 y                | ł       |
| 2.                    | Salman Sultana                    |      | B.A(H)442                  |         |
| 3.                    | Sabnoon Sultana<br>Rimiter Ghosh  |      | B.A.(H):48<br>B.A.(Sen)340 | -       |
| 4.                    | Natina khatun                     |      | B.A (9en) 340              |