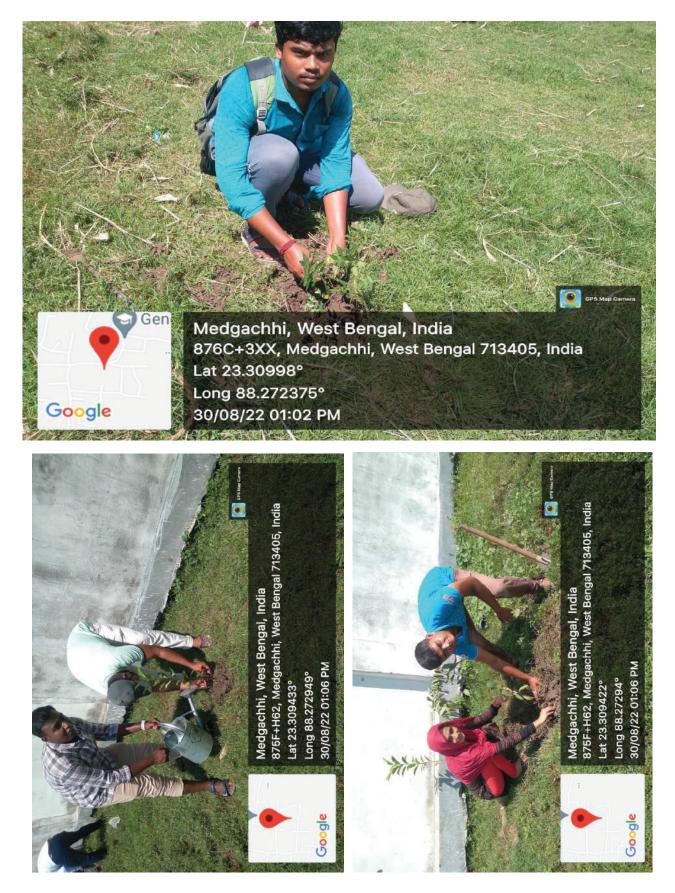

wachata Avijan





The students encouraged the villagers by telling that the clean house will be rewarded at the end of the camp and also insisted to keep clean daily. So they happily involved themselves in cleaning process. The NSS volunteers also educated them that cleanliness and Hygiene is necessary to keep them disease free. The local People were happy on seeing the involvement of the students, and promised them that they will use dust bin and clean their premises regularly.

## **Tree Plantation Programme**

Our next programme was tree plantation. Our NSS volunteers planted trees in this local area. More than fifty trees were planted in adapted village. They fenced the saplings in proper way to protect the plants from domestic animals. Our volunteers campaigned for saving trees.







**Tree Plantation Programme** 

## **Day Four : 31 August 2022** Data analysis and discussions on related problems:

NSS Volunteers collected all the data which was raised through their questions of the survey. The objective of the data analysis was compiled with all the findings and it was identified that the locus of their problems was specially directed to their health problems, economical problems, child marriage etc. They have lack of awareness about Govt. social project. They are also unaware about their opportunities professions and social life. Maximum no. of the local people engaged in agriculture. But they are still unaware of the effect of the chemical fertilizers and also unaware about the water conservations. They will face huge problems to collect drinking water in future