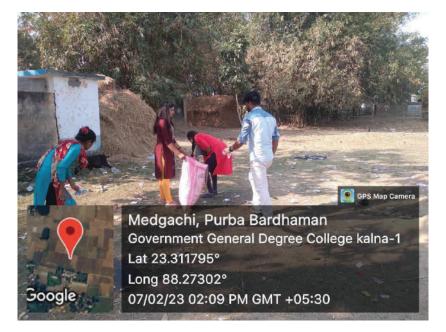

ege, Kalna-I has organised Swacchata Abhijan at Medgachi on 07.02.2023. The Cleaning programme has been inaugurated by the Dr. Subrata Das, Assistant Professor, Department of Bengali & PO of N.S.S. Unit-I, GGDC Kalna-I. The N.S.S. volunteers along with the other students have performed cleaning activities under the guidance of Prof. Tanmoy Mitra, Asst. Prof. of Mathematics, GGDC, Kalna-I. The whole event is directed by Dr. Subrata Das, Assistant Professor, Department of Bengali & PO of N.S.S. Unit-I, GGDC Kalna-I. The whole event is directed by Dr. Subrata Das, Assistant Professor, Department of Bengali & PO of N.S.S. Unit-I, GGDC Kalna-I. The event is occurred in active collaboration with Kakuria Gram Panchayet and the HOI. Heartful Thanks for their active support.



Glimpse of the Day









#### NSS

ξ.

## GOVT. GENERAL DEGREE COLLEGE, KALNA-1 MURAGACHA, PURBA BARDHAMAN

 $\mathbb{Z}[g]$ 

| •     | SIGNATURE                                | DATE                                      | DESG/CLASS REMARK                      |
|-------|------------------------------------------|-------------------------------------------|----------------------------------------|
| 1.    | Natina khatun                            |                                           | 13.A (Gen) 3 yos                       |
| 2.    | Rimita Ghash                             |                                           | B.A (7) 98                             |
| 3.    | Sabnam Sultana                           |                                           | B.A(H) 442                             |