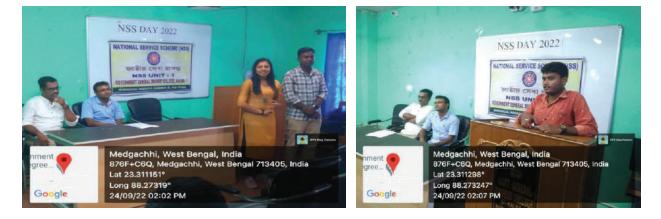

Degree College, Kalna-1

PROGRAMME OFFICER NSS, UNIT-1 Govt. General Degree College, Kaina Muragacha, Purbe Bardhaman



### Government General Degree College, Kalna-I NSS. Unit-I NSS. Day Celebration Date- 24/09/2022

The N.S.S. Unit-I of Government General Degree College, Kalna-I has organised a open discussion programme of teachers and students to celebrate the NSS Day in India on 24<sup>th</sup> September, 2022. It was a elastration of last year overall activities of NSS Unit of our college. The programme was directed by Dr. Subrata Das, Asst. Prof. & PO of NSS Unit-I, GGDC Kalna-I. The teachers of N.S.S. committee have delivered valuable talk about their experiences in this field. All the N.S.S. volunteers along with the other students have joined there.



#### Glimpse of the Day









#### NSS

Ę,

GOVT. GENERAL DEGREE COLLEGE, KALNA-1 MURAGACHA, PURBA BARDHAMAN

|         | GGDCK-1                        | DATE                              | DESG/CLASS       | REMARKS |
|---------|--------------------------------|-----------------------------------|------------------|---------|
|         | SIGNATURE                      |                                   | 2 Edu hory 5th   | -       |
| 1.<br>Q | Naima Termin                   | 94/09/0                           | 2 BiA Gens       |         |
| 2       | Josmin Khatun                  | 24/09/2                           | B. Alten 3th     |         |
| 3.      | Rinky Pal                      | 24/09/25                          | B.A.Hons 3pd     |         |
| 4.      | puja pal                       | 54/09/2