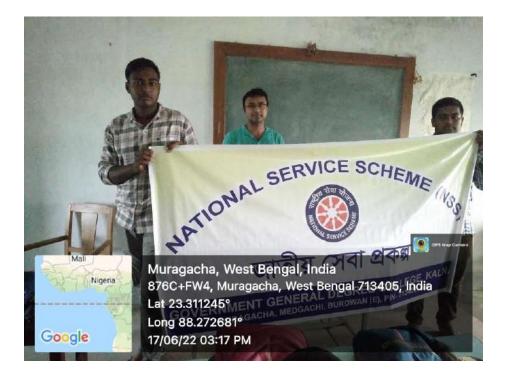

# NSS Awareness Induction Programme

## NSS UNIT -1, GGDC, Kalna-1 Government General Degree College, Kalna-1

DATE : 17.06.2022 TIME : 11.00 PM. – 1.30 PM.

#### Government General Degree College, Kalna-I N.S.S. Unit-I Students Awareness Induction Programme Date- 17/06/2022

The N.S.S. Unit-I of Government General Degree College, Kalna-I organised Awareness Induction Programme for students on 17/06/2022 at college premises. The Awareness Induction Programme for students has been inaugurated by the valuable speech of Dr. Subrata Das, Asst. Prof. & PO of N.S.S. Unit-I, GGDC Kalna-I. Then Sri Tanmoy Mitra, Asst. Prof. of Mathematics & Ex-PO of N.S.S. Unit, GGDC Kalna-I, Sri Swapnadip Mondal, Asst. Prof. of Chemistry, GGDC Kalna-I & Dr. Sk. Asraf Ali, Asst. Prof. of Sanskrit, GGDC Kalna-I delivered their lecture about the NSS programme. All the NSS volunteers along with the other students have joined there.