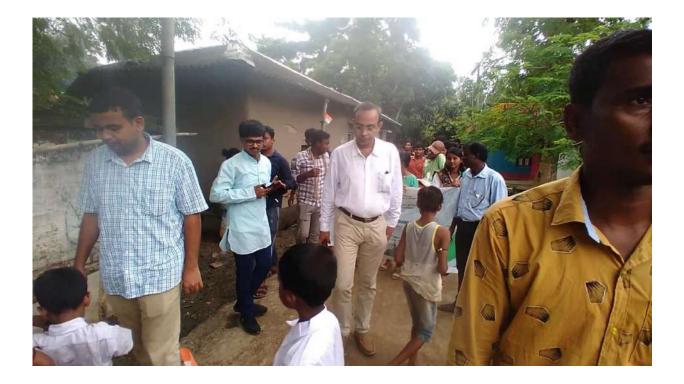

#### Government General Degree College, Kalna-I N.S.S. Unit-I Students Awareness Induction Programme Date- 17/06/2022

The N.S.S. Unit-I of Government General Degree College, Kalna-I organised Awareness Induction Programme for students on 17/06/2022 at college premises. The Awareness Induction Programme for students has been inaugurated by the valuable speech of Dr. Subrata Das, Asst. Prof. & PO of N.S.S. Unit-I, GGDC Kalna-I. Then Sri Tanmoy Mitra, Asst. Prof. of Mathematics & Ex-PO of N.S.S. Unit, GGDC Kalna-I, Sri Swapnadip Mondal, Asst. Prof. of Chemistry, GGDC Kalna-I & Dr. Sk. Asraf Ali, Asst. Prof. of Sanskrit, GGDC Kalna-I delivered their lecture about the NSS programme. All the NSS volunteers along with the other students have joined there.