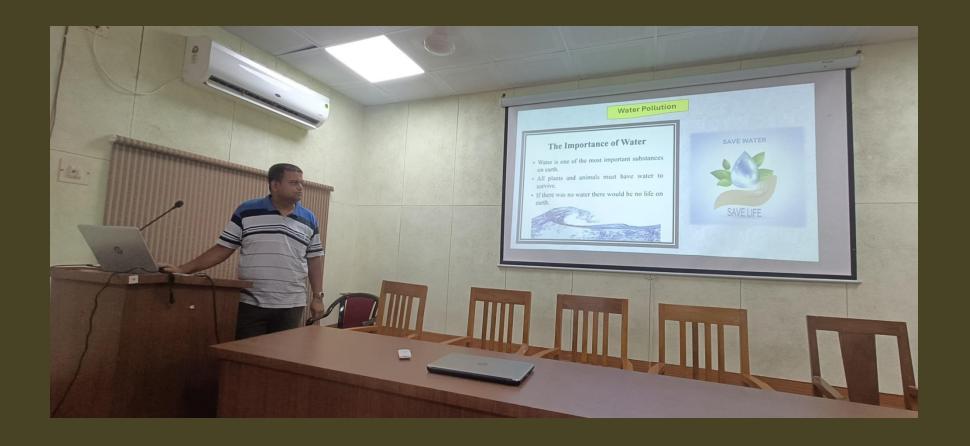

Report: On 25/11/2022 Sri Swapnadeep Mondal took a special class with the all students of **Dr. Bhupendra Nath Dutta Smriti Mahavidyala** adreesing the topic "classisfication of polution and its impact on environment". He in his conversational and interactive method started to enquire about students pre knowledge and then presentted a very engaging ppt for his class. Students got engaged and the class concluded with Q & A session.

Special Class taken by Swapnadeep Mondal of GGDC Kalna-I