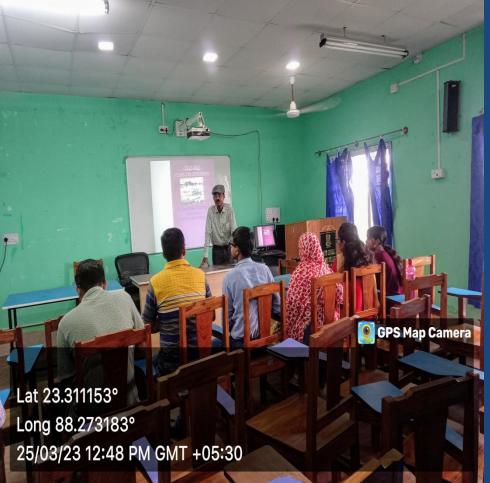

Date: 3/03/2023

Teacher-in-Charge

Jamalpur Mahavidyalaya

Jamalpur, Purba Bardhaman

Special lecture on "Bartoman samaye o somaje Srimadbhagawatgitar prasongikota" by Dr. Sk. Asraf Ali , GGDC Kalna-I

| Summary Report of Programme I |                                                                                               |
|-------------------------------|-----------------------------------------------------------------------------------------------|
| Name of the Programme :       | Special Class on "Cold War Politics - Ideological Clash & Power Rivalry Between Super Powers" |
| Objective :                   | To have a enrichment in the said topic for further advancement                                |
| Target Participants:          | U G Students , GGDC kalna-I                                                                   |
| Venue:                        | Government General Degree College, Kalna-I                                                    |
| Date:                         | 25/03/2023 DH. Principal                                                                      |
| Expected Outcome:             | Students will be motivated to do self study and enrich themselves. Kaina-I                    |

Report: On 25<sup>th</sup> March 2023 Dr Sandhiman Chakraborty, Department of History, Jamalpur College conducted a special class at GGDC Kalna-I for the UG level students of History. He presentated the topic "Cold War Politics - Ideological Clash & Power Rivalry Between Super Powers " in a interactive student friendly way. The college is grateful for his time shared here with students which help them in enrichment.