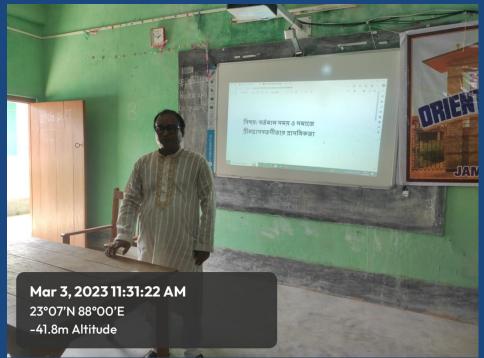

| Summary Report of Programme I |                                                                                      |
|-------------------------------|--------------------------------------------------------------------------------------|
| Name of the Programme :       | Special Class on "Bartoman samaye o somaje Srimadbhagawatgitar prasongikota"         |
| Objective :                   | To have a enrichment class on "Srimadbhagawatgita" as applicable in their curriculum |
| Target Participants:          | U G Students , Jamalpur Mahavidyalaya                                                |
| Venue :                       | Jamalpur Mahavidyalaya                                                               |
| Date:                         | 03/03/2023                                                                           |
| Expected Outcome :            | Students enhanced learning experience which motivated them to peruse self learning   |

Report: On 3<sup>rd</sup> March, 2023 Dr. Sk. Asraf Ali of Government General Degree College Kalna-I delivered a special lecture on "বৰ্তমান সময়ে ও সমাজে শ্রীমন্তগবদ্দীতার প্রাসন্দিকতা" (Bartoman samaye o somaje Srimadbhagawatgitar prasongikota) at Jamalpur Mahavidyalaya. The IQAC coordinator welcomed him and introduced to the class. He gave a lucid lecture on the said topic to the students of Sanskrit Dept and they interacted moderately.

Date: 3/03/2023

Teacher-in-Charge

Jamalpur Mahavidyalaya

Jamalpur, Purba Bardhaman

Special lecture on "Bartoman samaye o somaje Srimadbhagawatgitar prasongikota" by Dr. Sk. Asraf Ali , GGDC Kalna-I

| Summary Report of Programme I |                                                                                               |
|-------------------------------|-----------------------------------------------------------------------------------------------|
| Name of the Programme :       | Special Class on "Cold War Politics - Ideological Clash & Power Rivalry Between Super Powers" |
| Objective :                   | To have a enrichment in the said topic for further advancement                                |
| Target Participants:          | U G Students , GGDC kalna-I                                                                   |
| Venue:                        | Government General Degree College, Kalna-I                                                    |
| Date:                         | 25/03/2023 DH. Principal                                                                      |
| Expected Outcome:             | Students will be motivated to do self study and enrich themselves. Kaina-I                    |