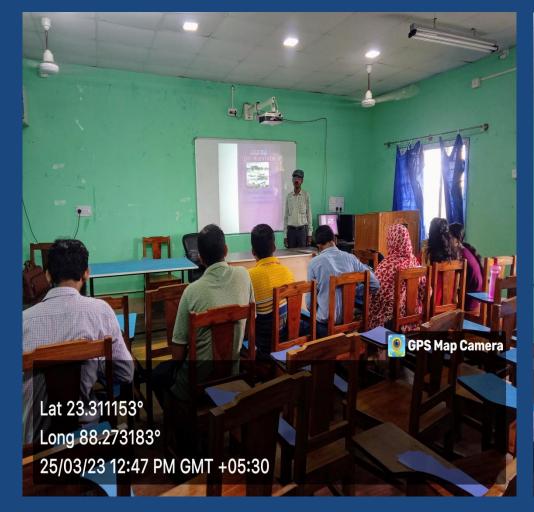

Date: 3/03/2023

Teacher-in-Charge

Jamalpur Mahavidyalaya

Jamalpur, Purba Bardhaman

Special lecture on "Bartoman samaye o somaje Srimadbhagawatgitar prasongikota" by Dr. Sk. Asraf Ali , GGDC Kalna-I

| Summary Report of Programme I |                                                                                               |
|-------------------------------|-----------------------------------------------------------------------------------------------|
| Name of the Programme :       | Special Class on "Cold War Politics - Ideological Clash & Power Rivalry Between Super Powers" |
| Objective :                   | To have a enrichment in the said topic for further advancement                                |
| Target Participants:          | U G Students , GGDC kalna-I                                                                   |
| Venue:                        | Government General Degree College, Kalna-I                                                    |
| Date:                         | 25/03/2023 DH. Principal                                                                      |
| Expected Outcome:             | Students will be motivated to do self study and enrich themselves. Kaina-I                    |

Report: On 25<sup>th</sup> March 2023 Dr Sandhiman Chakraborty, Department of History, Jamalpur College conducted a special class at GGDC Kalna-I for the UG level students of History. He presentated the topic "Cold War Politics - Ideological Clash & Power Rivalry Between Super Powers " in a interactive student friendly way. The college is grateful for his time shared here with students which help them in enrichment.