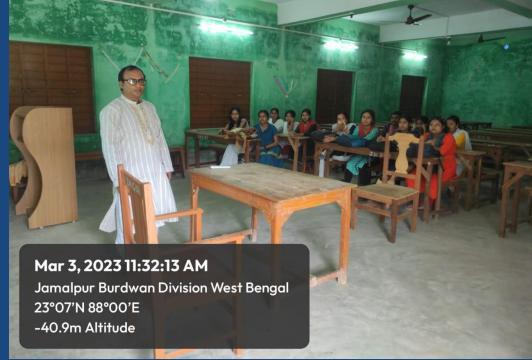

Report: On 3<sup>rd</sup> March, 2023 Dr. Sk. Asraf Ali of Government General Degree College Kalna-I delivered a special lecture on "বৰ্তমান সময়ে ও সমাজে শ্রীমন্তগবদ্দীতার প্রাসন্দিকতা" (Bartoman samaye o somaje Srimadbhagawatgitar prasongikota) at Jamalpur Mahavidyalaya. The IQAC coordinator welcomed him and introduced to the class. He gave a lucid lecture on the said topic to the students of Sanskrit Dept and they interacted moderately.

Date: 3/03/2023

Teacher-in-Charge

Jamalpur Mahavidyalaya

Jamalpur, Purba Bardhaman

Special lecture on "Bartoman samaye o somaje Srimadbhagawatgitar prasongikota" by Dr. Sk. Asraf Ali , GGDC Kalna-I

| Summary Report of Programme I |                                                                                               |
|-------------------------------|-----------------------------------------------------------------------------------------------|
| Name of the Programme :       | Special Class on "Cold War Politics - Ideological Clash & Power Rivalry Between Super Powers" |
| Objective :                   | To have a enrichment in the said topic for further advancement                                |
| Target Participants:          | U G Students , GGDC kalna-I                                                                   |
| Venue:                        | Government General Degree College, Kalna-I                                                    |
| Date:                         | 25/03/2023 DH. Principal                                                                      |
| Expected Outcome:             | Students will be motivated to do self study and enrich themselves. Kaina-I                    |