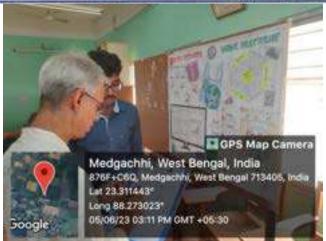

*Visionary Lecture* (12:45 pm - 1:30 pm): Prof. Prabir Kumar Das delivered an insightful lecture, drawing upon his expertise as the Ex-Member Secretary of West Bengal State Council of Higher Education. His discourse shed light on pressing environmental challenges and outlined visionary strategies for sustainable development.