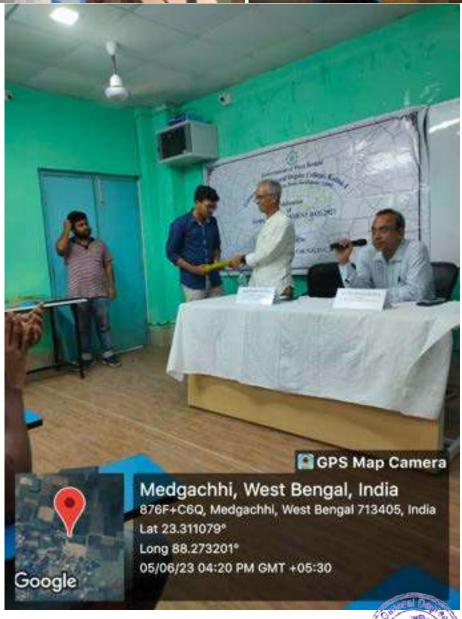

*Inauguration through "PRADIP PRAJJALAN"* (12:15 pm - 12:30 pm): The inauguration ceremony was graced by esteemed dignitaries, including Prof. Prabir Kumar Das, the Ex-Member Secretary of WBSCHE, and Prof. (Dr) Krishnendu Dutta, Chief Patron of the event. The ceremonial lighting of the lamp marked the official commencement of the program.

Welcome Address (12:30 pm - 12:45 pm): Prof. (Dr) Krishnendu Dutta, Principal of Government General Degree College, Kalna – I, delivered a warm welcome address, extending gratitude to all participants and emphasizing the significance of World Environment Day.

*Visionary Lecture* (12:45 pm - 1:30 pm): Prof. Prabir Kumar Das delivered an insightful lecture, drawing upon his expertise as the Ex-Member Secretary of West Bengal State Council of Higher Education. His discourse shed light on pressing environmental challenges and outlined visionary strategies for sustainable development.