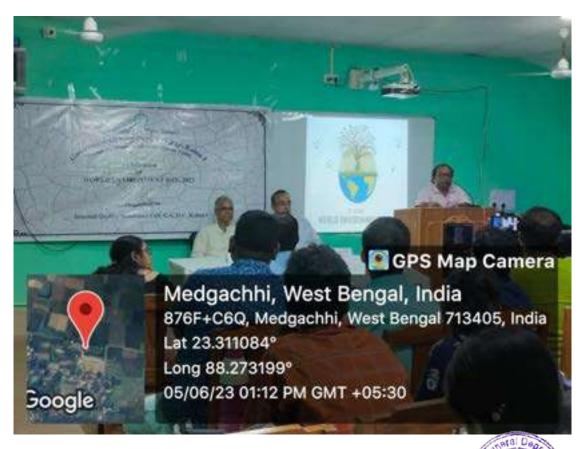

**Date: 5<sup>th</sup> June, 2023** 

Venue: Govt. General Degree College, Kalna-I

**Report:** 

The Department of Chemistry, in collaboration with the Internal Quality Assurance Cell (IQAC) and the National Service Scheme (NSS), organized a vibrant and impactful event to commemorate World Environment Day on June 5th, 2023. The event took place at the Government General Degree College, Kalna – I.

*Visionary Lecture* (12:45 pm - 1:30 pm): Prof. Prabir Kumar Das delivered an insightful lecture, drawing upon his expertise as the Ex-Member Secretary of West Bengal State Council of Higher Education. His discourse shed light on pressing environmental challenges and outlined visionary strategies for sustainable development.