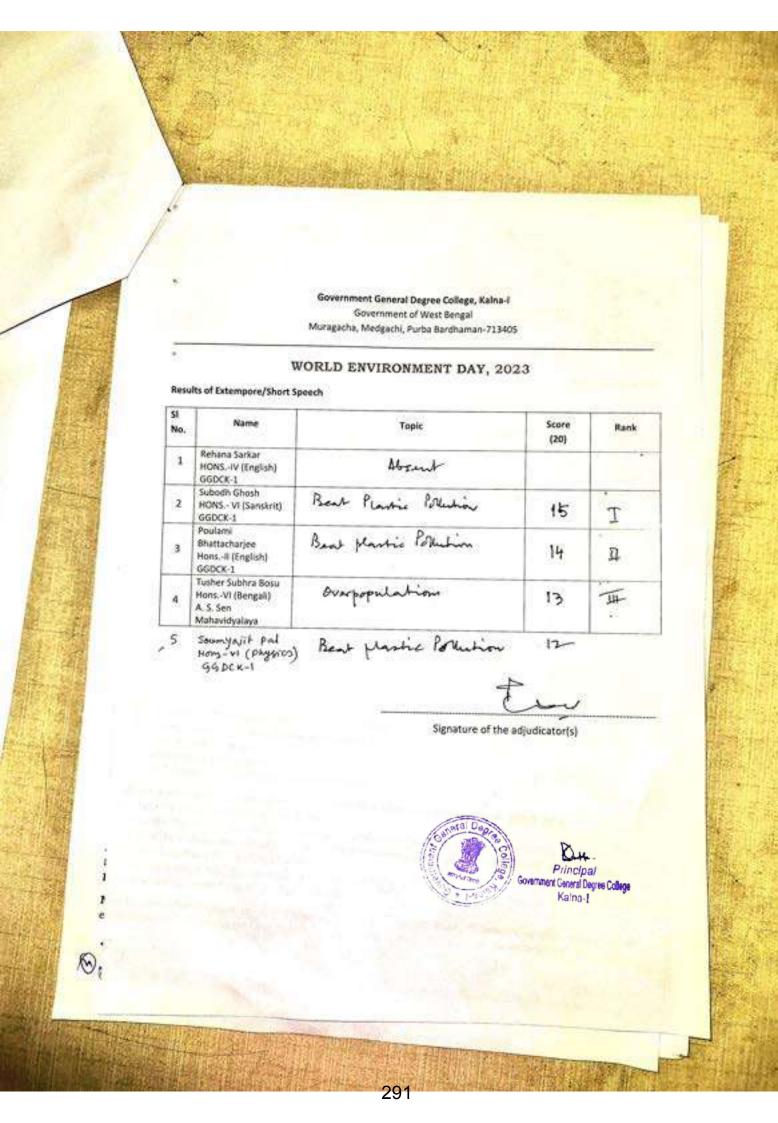

Extempore/Short Speech Competition (2:15 pm - 3:00 pm): Participants engaged in extempore college speeches, delivering impassioned talks on various environmental topics, highlighting the urgency of 1

### Government General Degree College, Kalna I

Muragacha, Medgachi, Purba Bardhaman-713405 Website: www.ggdck.ac.in, E-mail: govt.collegekalna1@gmail.com Office of the Principal

collective action in addressing environmental issues.